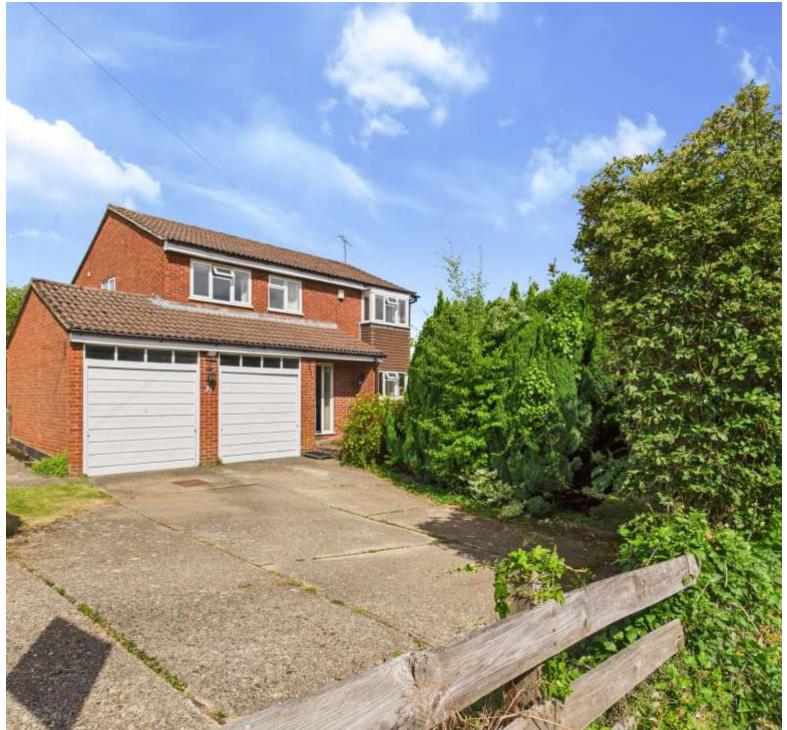

Redshots Close Marlow Buckinghamshire SL7 3LW

Tenure: Freehold Price: £925,000 Local Authority: BCC Council Tax Band: F EPC Rating: C

Welcome to this charming five-bedroom detached house, perfectly positioned on a generous corner plot. This property offers ample space both inside and out, making it an ideal home for families and those looking to extend.

## Key Features:

Five Spacious Bedrooms: Each room is designed to provide comfort and privacy, with plenty of natural light streaming through large windows. Large Corner Plot Garden: The expansive garden wraps around the property, offering endless possibilities for outdoor activities, gardening, or future extensions.

Two Garages: Conveniently located, the two garages provide ample storage space and secure parking for your vehicles.

Driveway Parking: The driveway can accommodate multiple cars, ensuring parking is never an issue.

Quiet Cul-de-Sac Location: Nestled at the end of a peaceful cul-de-sac, this home offers a serene and safe environment, perfect for families.

This property combines the best of both worlds – a spacious, well-appointed home with the potential for future growth, all set in a tranquil and desirable location.