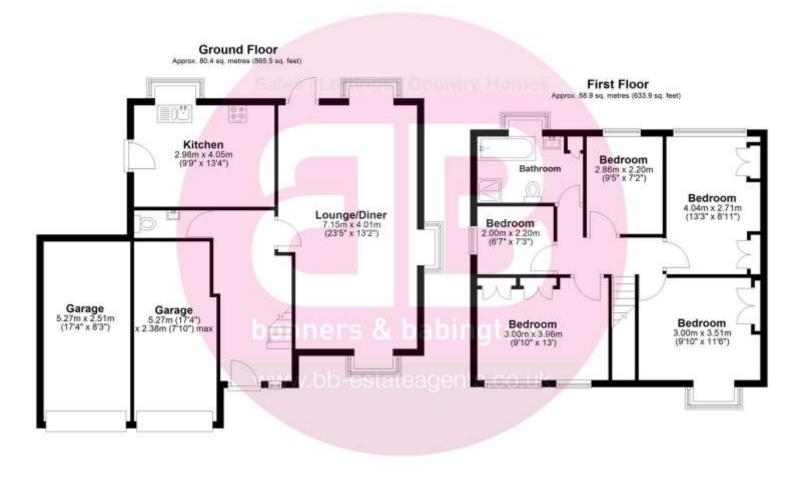

There is a wide range of educational and recreational facilities in the area. Excellent local schools are numerous and include Sir William Borlase in Marlow.

dB

bonners & babingtons

Total area: approx. 139.3 sq. metres (1499.4 sq. feet)