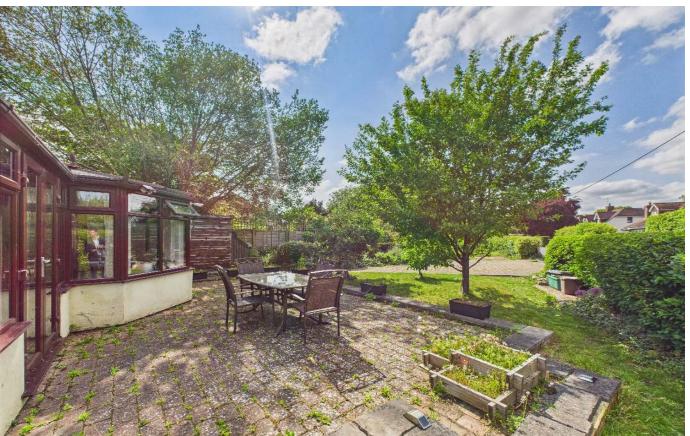

The bungalow sits on a good sized plot which wraps around the property and is approximately 0.2 of an acre in size. The garden is mature with lots of fruit trees and shrubs. There is a driveway with parking for two cars as well as on street parking if required.

There is the potential to extend the property further and has approved planning permission for a single story extension which would open up the overall living space further. Although the planning was granted back in 2005 the owner has already dug the foundations and therefore, it is still valid.