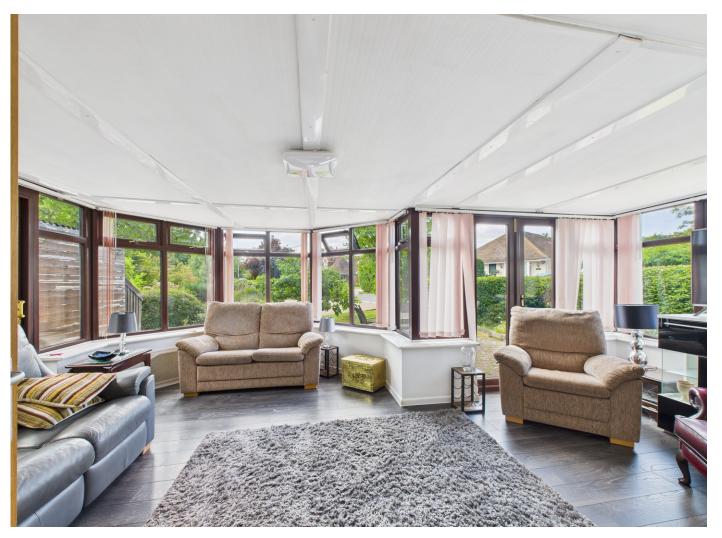

The property accommodation comprises of the following, a spacious entrance hallway linking to a double bedroom with bay window over looking the garden, a modern separate kitchen, good sized living room over looking the garden, dining room, master bedroom with en suite shower room, further double bedroom with a sun room which opens out to a small courtyard garden.