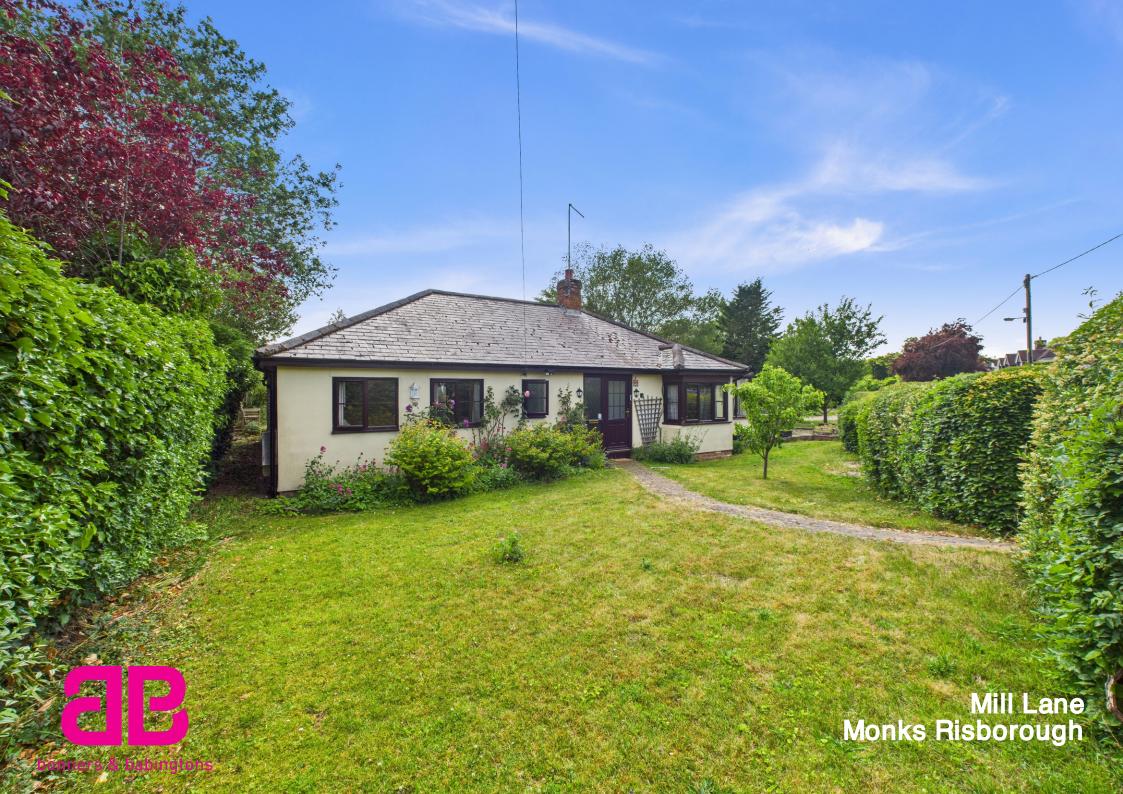

# Mill Lane Monks Risborough Princes Risborough Buckinghamshire HP27 9LG

Guide Price £550,000

A three bedroom detached bungalow positioned down a quiet road within the highly sought after village of Monks Risborough.

The bungalow sits on a good sized plot which wraps around the property and is approximately 0.2 of an acre in size. The garden is mature with lots of fruit trees and shrubs. There is a driveway with parking for two cars as well as on street parking if required.