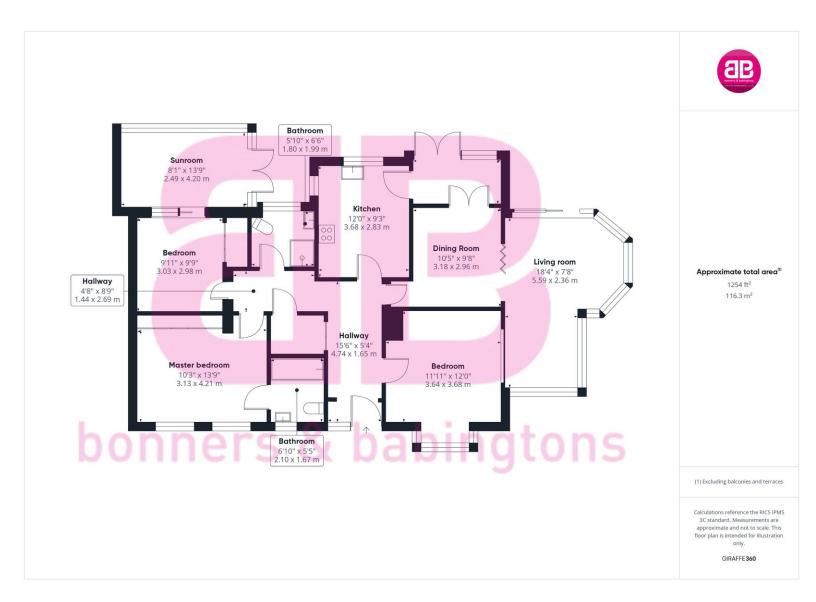

The property accommodation comprises of the following, a spacious entrance hallway linking to a double bedroom with bay window over looking the garden, a modern separate kitchen, good sized living room over looking the garden, dining room, master bedroom with en suite shower room, further double bedroom with a sun room which opens out to a small courtyard garden.