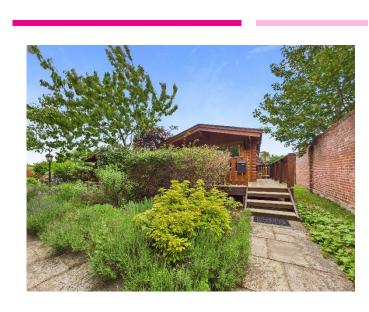

The Walled Garden Harleyford Henley Road Marlow Buckinghamshire

**Tenure:** Leasehold **Price:** £300,000

Annual Service Charge: TBC
Annual Ground Rent: TBC

Tax Band: N/A

EIR: TBC

Occupying a delightfully secluded location in the highly sought-after Walled Garden in Harleyford Estate this two bedroom lodge is the ideal retreat for people who want to get away from it all. This lovely home is well laid out and with a recently refurbished verandah it is ideal to sit and unwind surrounded by mature trees and shrubs.

Only a stone's throw from The River Thames this super property is available for immediate occupation (subject to completion of sale process) and ready to enjoy this Summer. The Harleyford Estate is one of the most beautiful private country estates in the South of England. Steeped in history and nestling on the banks of the River Thames, near Marlow, Buckinghamshire, this wonderful location offers a perfect blend of leisure and tranquillity At the heart of the Estate lies the 18th Century Grade 1 Listed Georgian Manor House restored to an award-winning standard in 1989.

Parts of the grounds are attributed to the 18th Century landscape designer Capability Brown and have been designated as An Area of Outstanding Natural Beauty. Within the grounds lie the award-winning marina and Thames side moorings, luxurious holiday homes, residential properties and golf course.