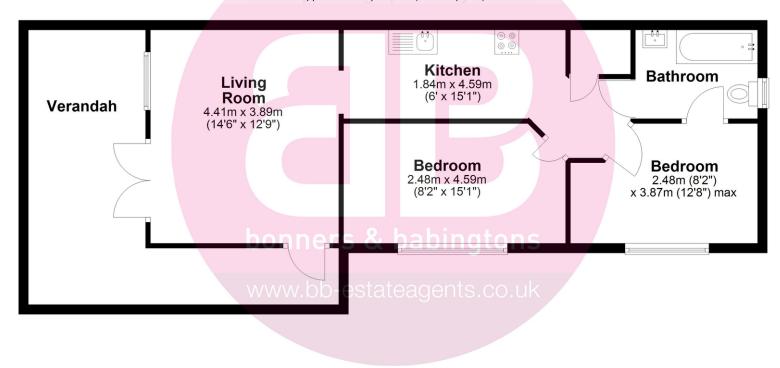

## **Ground Floor**

Approx. 74.6 sq. metres (803.2 sq. feet)

Total area: approx. 74.6 sq. metres (803.2 sq. feet)

shire, SL7 **rightmove** 

Anglers Court, Spittal Street, Marlow, Buckinghamshire, SL7 3HJ

01628 333800