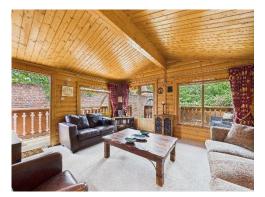

The property itself comprises two bedrooms, a "jack & jill" family bathroom (accessed from the hallway and bedroom one) a refitted kitchen and a lovely dual aspect living room with doors onto the verandah.