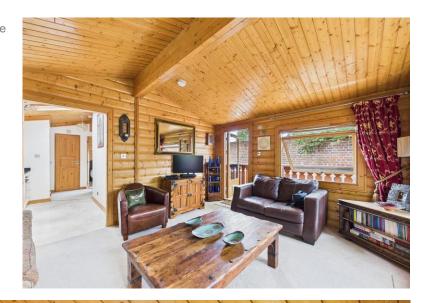

The Walled Garden Harleyford Henley Road Marlow Buckinghamshire

**Tenure:** Leasehold **Price:** £300,000

Annual Service Charge: TBC
Annual Ground Rent: TBC

Tax Band: N/A

EIR: TBC

Occupying a delightfully secluded location in the highly sought-after Walled Garden in Harleyford Estate this two bedroom lodge is the ideal retreat for people who want to get away from it all. This lovely home is well laid out and with a recently refurbished verandah it is ideal to sit and unwind surrounded by mature trees and shrubs.

The property itself comprises two bedrooms, a "jack & jill" family bathroom (accessed from the hallway and bedroom one) a refitted kitchen and a lovely dual aspect living room with doors onto the verandah.