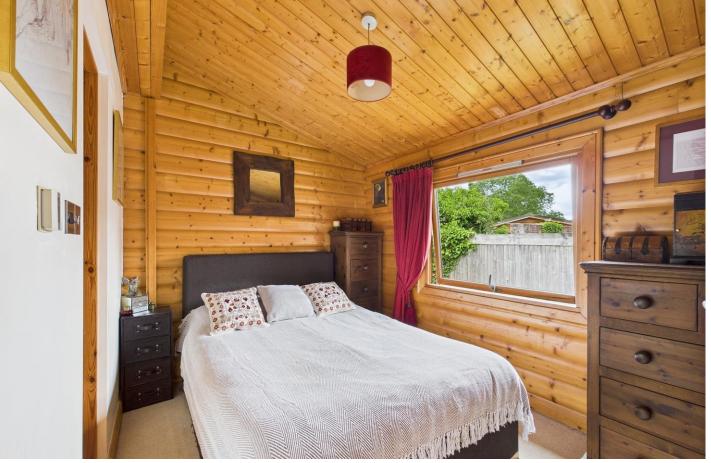

The property itself comprises two bedrooms, a "jack & jill" family bathroom (accessed from the hallway and bedroom one) a refitted kitchen and a lovely dual aspect living room with doors onto the verandah.