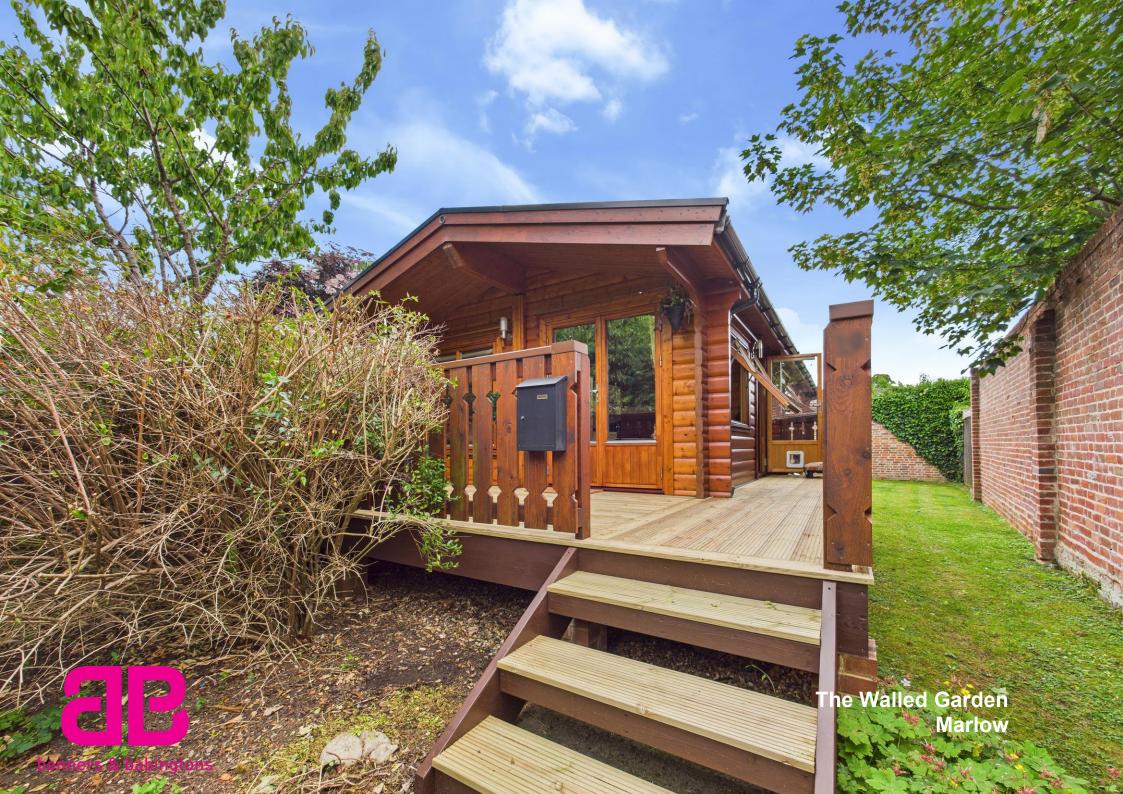

The Walled Garden Harleyford Henley Road Marlow Buckinghamshire

**Tenure:** Leasehold **Price:** £300,000

Annual Service Charge: TBC
Annual Ground Rent: TBC

Tax Band: N/A

EIR: TBC

Occupying a delightfully secluded location in the highly sought-after Walled Garden in Harleyford Estate this two bedroom lodge is the ideal retreat for people who want to get away from it all. This lovely home is well laid out and with a recently refurbished verandah it is ideal to sit and unwind surrounded by mature trees and shrubs.

The property itself comprises two bedrooms, a "jack & jill" family bathroom (accessed from the hallway and bedroom one) a refitted kitchen and a lovely dual aspect living room with doors onto the verandah.