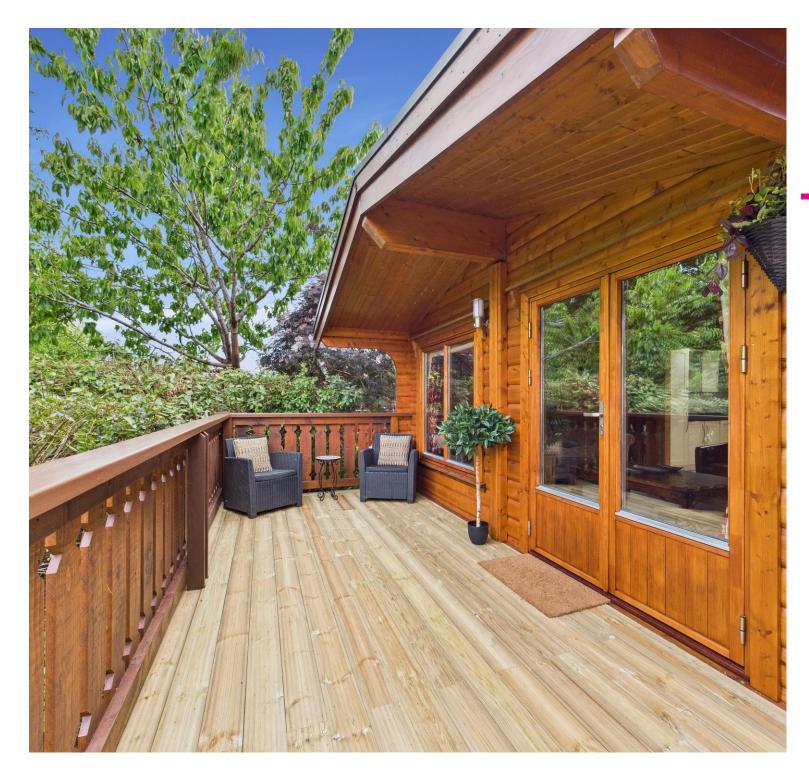

The Walled Garden Harleyford Henley Road Marlow Buckinghamshire

**Tenure:** Leasehold **Price:** £300,000

Annual Service Charge: TBC
Annual Ground Rent: TBC

Tax Band: N/A

EIR: TBC

Occupying a delightfully secluded location in the highly sought-after Walled Garden in Harleyford Estate this two bedroom lodge is the ideal retreat for people who want to get away from it all. This lovely home is well laid out and with a recently refurbished verandah it is ideal to sit and unwind surrounded by mature trees and shrubs.

The property itself comprises two bedrooms, a "jack & jill" family bathroom (accessed from the hallway and bedroom one) a refitted kitchen and a lovely dual aspect living room with doors onto the verandah.