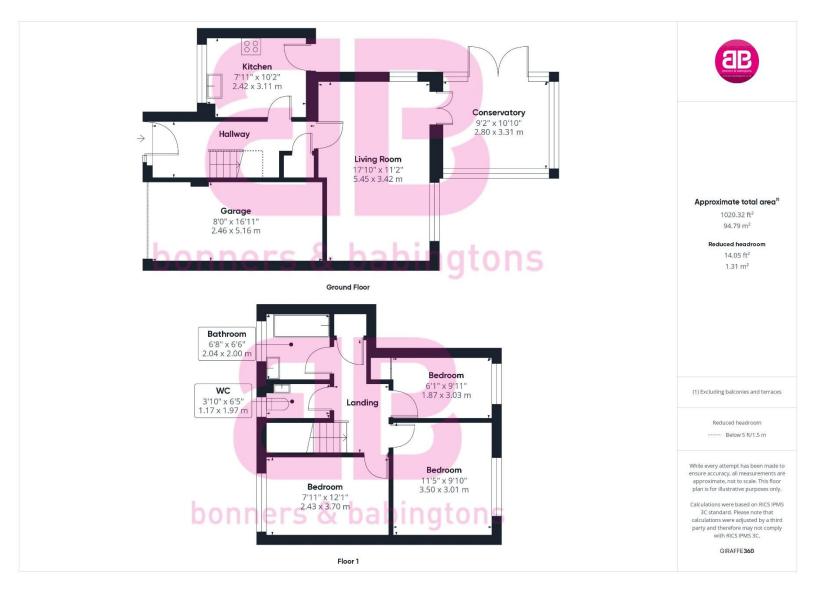

The Acre Marlow Buckinghamshire SL7 1UD

- Tenure: Freehold

- Price: OIEO £525,000

- Local Authority: BCC

- EPC Rating: TBC

- Council Tax Band D

ATTENTION FIRST TIME BUYERS! This three bedroom semi detached family home is ready to move into and is available with no onward chain! On entering the property there is a spacious entrance hall with doors to kitchen and living room plus stairs to first floor. The kitchen has an array of wall and base units with work surfaces over, space and services for appliances and door to rear garden. Moving into the living room this spacious part of the accommodation is full of light and has access to the conservatory to the rear. Moving upstairs there are three good sized bedrooms, a family bathroom and a separate w.c, plenty of room for the family.

To the outside of the property there is a lovely sized corner garden with side access and patio area ideal for alfresco dining. To the front there is a large driveway with ample parking and a good sized garage that could be easily converted for further residential accommodation (STPP).