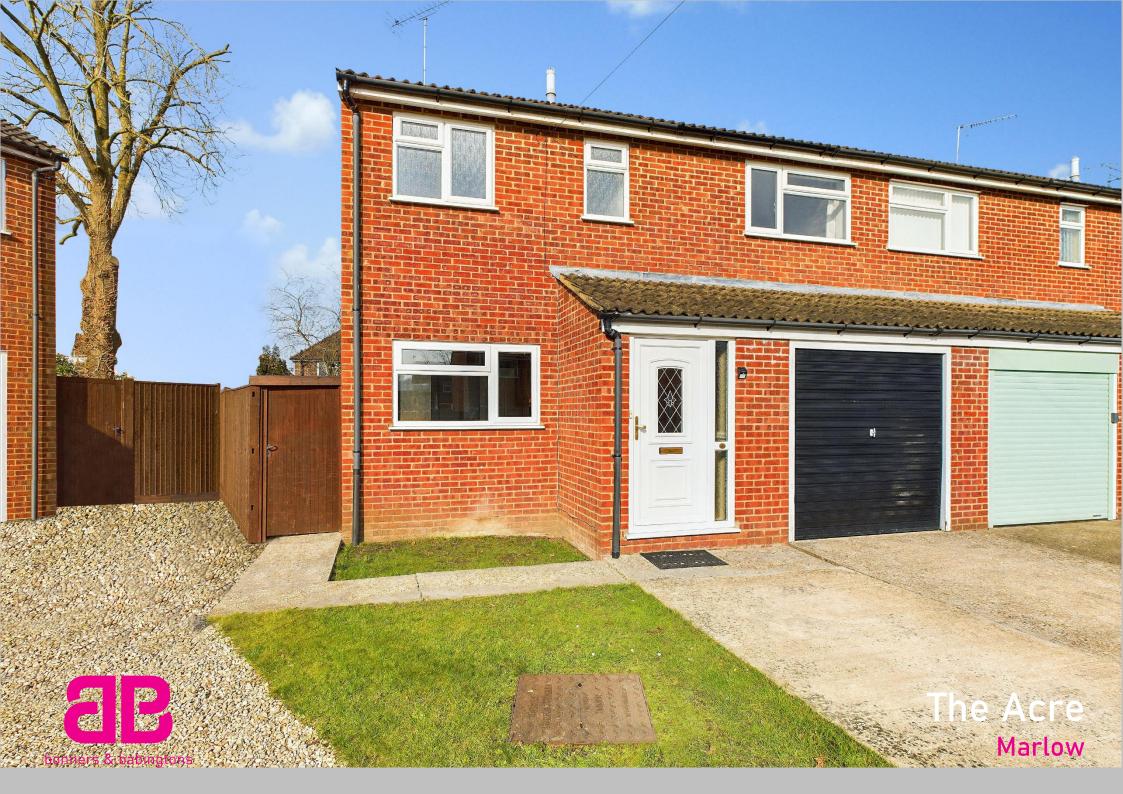

The Acre Marlow Buckinghamshire SL7 1UD

- Tenure: Freehold

- Price: OIEO £525,000

- Local Authority: BCC

- EPC Rating: TBC

- Council Tax Band D

ATTENTION FIRST TIME BUYERS! This three bedroom semi detached family home is ready to move into and is available with no onward chain! On entering the property there is a spacious entrance hall with doors to kitchen and living room plus stairs to first floor. The kitchen has an array of wall and base units with work surfaces over, space and services for appliances and door to rear garden. Moving into the living room this spacious part of the accommodation is full of light and has access to the conservatory to the rear. Moving upstairs there are three good sized bedrooms, a family bathroom and a separate w.c, plenty of room for the family.

To the outside of the property there is a lovely sized corner garden with side access and patio area ideal for alfresco dining. To the front there is a large driveway with ample parking and a good sized garage that could be easily converted for further residential accommodation (STPP).