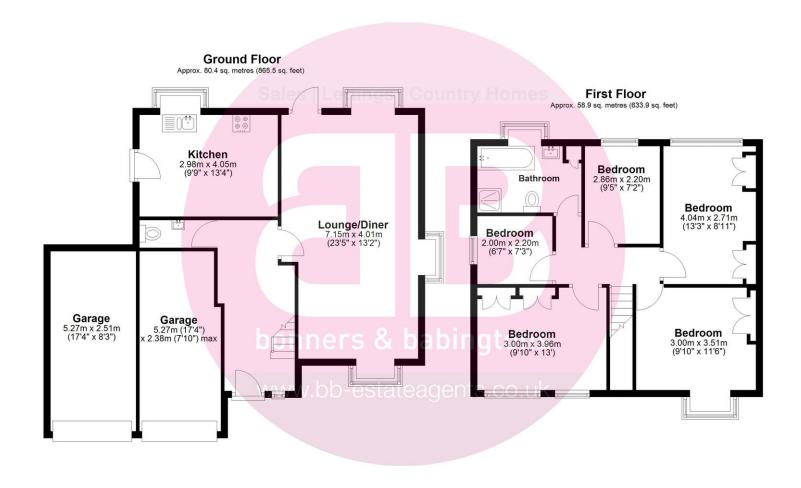

Two Garages: Conveniently located, the two garages provide ample storage space and secure parking for your vehicles.

Driveway Parking: The driveway can accommodate multiple cars, ensuring parking is never an issue.

local schools are numerous and include Sir William Borlase in Marlow.

Total area: approx. 139.3 sq. metres (1499.4 sq. feet)

Anglers Court, Spittal Street, Marlow, Buckinghamshire, SL7 3HJ