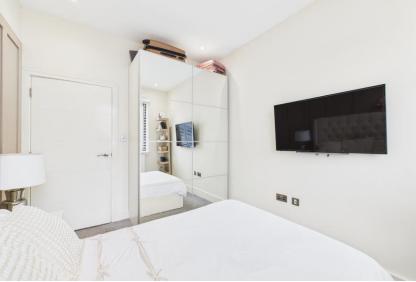

The former `show home` consists of an large entrance hallway which all rooms lead from. The spacious, dual aspect living room is light and airy making this a great place to entertain or socialise. The living room has a patio door leading out onto the private decking area. The kitchen is modern and benefits from BOSCH fitted appliances such as Induction Hob, Oven, Dishwasher, Fridge Freezer and has ample waist and eye level storage units. There are two good sized bedrooms with plenty of room for wardrobes and a modern bathroom with over head shower and a heated towel rail.