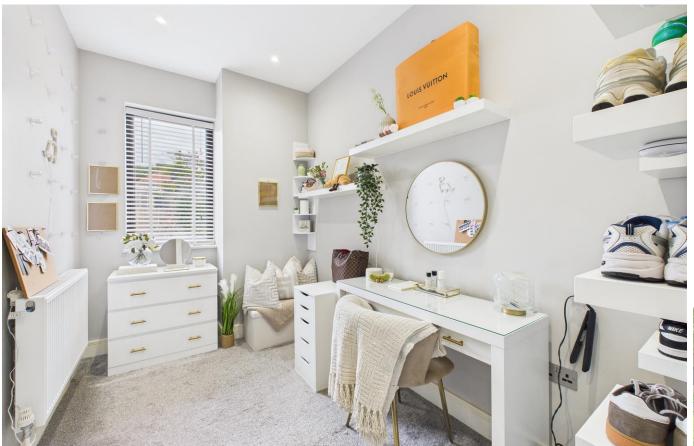

The former `show home` consists of an large entrance hallway which all rooms lead from. The spacious, dual aspect living room is light and airy making this a great place to entertain or socialise. The living room has a patio door leading out onto the private decking area. The kitchen is modern and benefits from BOSCH fitted appliances such as Induction Hob, Oven, Dishwasher, Fridge Freezer and has ample waist and eye level storage units. There are two good sized bedrooms with plenty of room for wardrobes and a modern bathroom with over head shower and a heated towel rail.