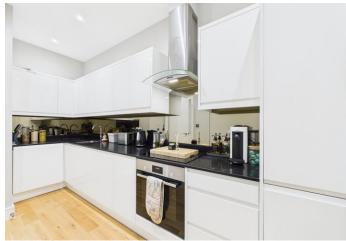

The former `show home` consists of an large entrance hallway which all rooms lead from. The spacious, dual aspect living room is light and airy making this a great place to entertain or socialise. The living room has a patio door leading out onto the private decking area. The kitchen is modern and benefits from BOSCH fitted appliances such as Induction Hob, Oven, Dishwasher, Fridge Freezer and has ample waist and eye level storage units. There are two good sized bedrooms with plenty of room for wardrobes and a modern bathroom with over head shower and a heated towel rail.