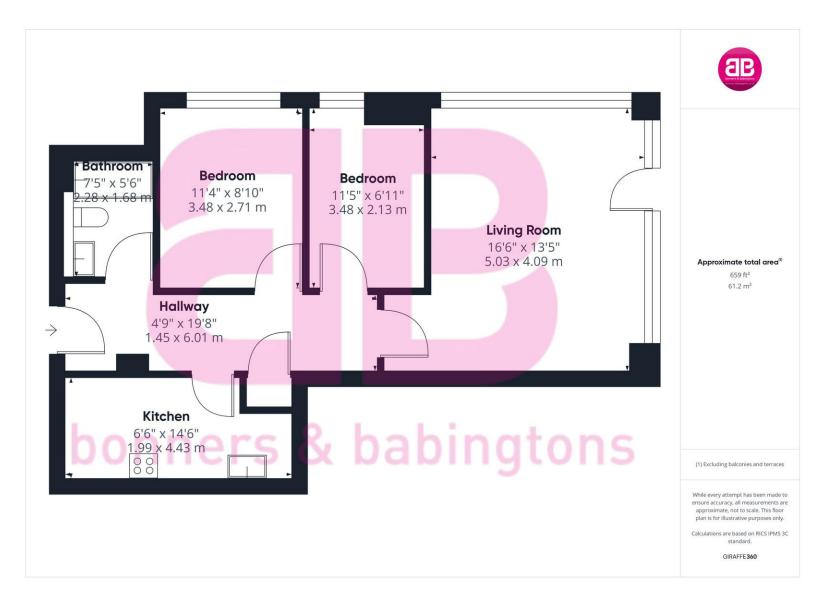

The former `show home` consists of an large entrance hallway which all rooms lead from. The spacious, dual aspect living room is light and airy making this a great place to entertain or socialise. The living room has a patio door leading out onto the private decking area. The kitchen is modern and benefits from BOSCH fitted appliances such as Induction Hob, Oven, Dishwasher, Fridge Freezer and has ample waist and eye level storage units. There are two good sized bedrooms with plenty of room for wardrobes and a modern bathroom with over head shower and a heated towel rail.