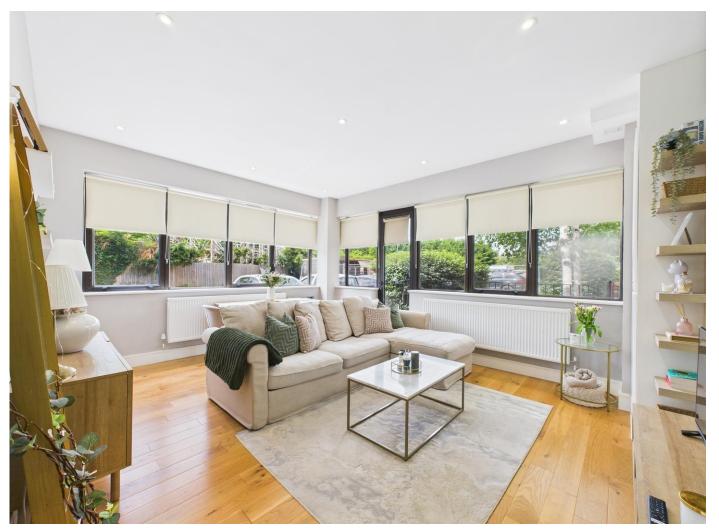

The former `show home` consists of an large entrance hallway which all rooms lead from. The spacious, dual aspect living room is light and airy making this a great place to entertain or socialise. The living room has a patio door leading out onto the private decking area. The kitchen is modern and benefits from BOSCH fitted appliances such as Induction Hob, Oven, Dishwasher, Fridge Freezer and has ample waist and eye level storage units. There are two good sized bedrooms with plenty of room for wardrobes and a modern bathroom with over head shower and a heated towel rail.