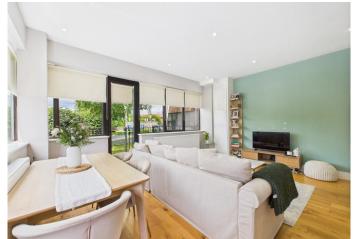

The former `show home` consists of an large entrance hallway which all rooms lead from. The spacious, dual aspect living room is light and airy making this a great place to entertain or socialise. The living room has a patio door leading out onto the private decking area. The kitchen is modern and benefits from BOSCH fitted appliances such as Induction Hob, Oven, Dishwasher, Fridge Freezer and has ample waist and eye level storage units. There are two good sized bedrooms with plenty of room for wardrobes and a modern bathroom with over head shower and a heated towel rail.