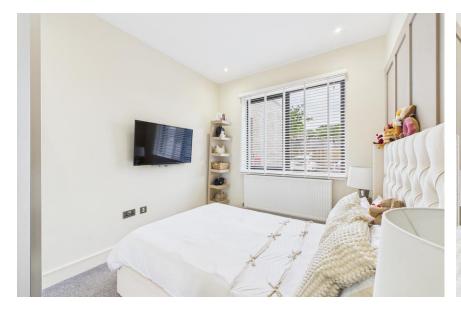

The former `show home` consists of an large entrance hallway which all rooms lead from. The spacious, dual aspect living room is light and airy making this a great place to entertain or socialise. The living room has a patio door leading out onto the private decking area. The kitchen is modern and benefits from BOSCH fitted appliances such as Induction Hob, Oven, Dishwasher, Fridge Freezer and has ample waist and eye level storage units. There are two good sized bedrooms with plenty of room for wardrobes and a modern bathroom with over head shower and a heated towel rail.