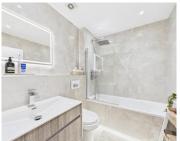

The former `show home` consists of an large entrance hallway which all rooms lead from. The spacious, dual aspect living room is light and airy making this a great place to entertain or socialise. The living room has a patio door leading out onto the private decking area. The kitchen is modern and benefits from BOSCH fitted appliances such as Induction Hob, Oven, Dishwasher, Fridge Freezer and has ample waist and eye level storage units. There are two good sized bedrooms with plenty of room for wardrobes and a modern bathroom with over head shower and a heated towel rail.