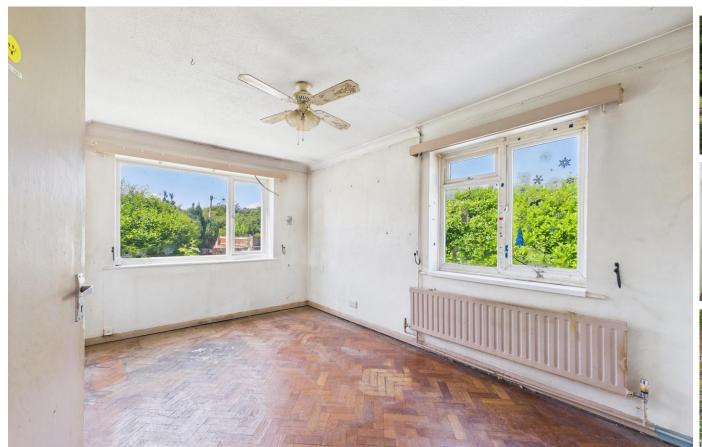

The property consists of a spacious living room which provides a open fire place. The kitchen provides ample eye and waist level storage units, with space for white goods and extends into the utility. In addition, there are four double bedrooms.