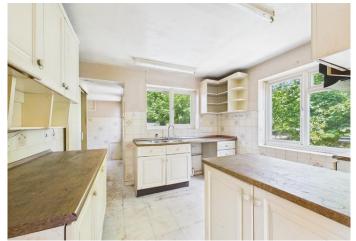

The property consists of a spacious living room which provides a open fire place. The kitchen provides ample eye and waist level storage units, with space for white goods and extends into the utility. In addition, there are four double bedrooms.