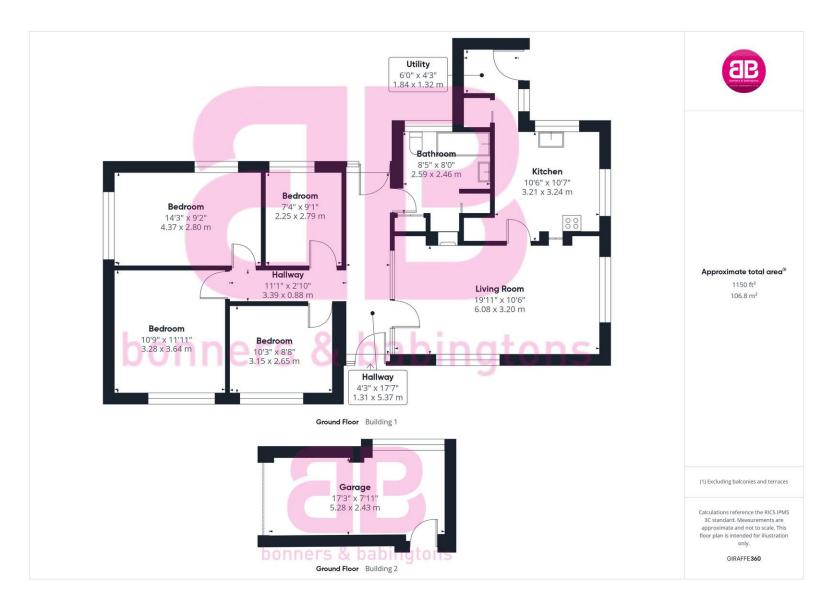

The property consists of a spacious living room which provides a open fire place. The kitchen provides ample eye and waist level storage units, with space for white goods and extends into the utility. In addition, there are four double bedrooms.

Outside there is a good size, south east facing rear garden, The garden is bordered by trees and bushes providing privacy and boasts a garage. To the front of the property, there is driveway parking for multiple vehicles with side access to the rear garden and garage.