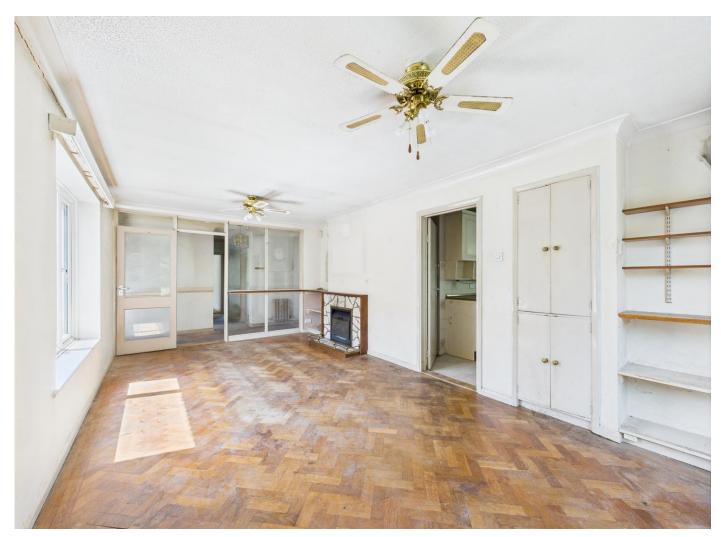

The property consists of a spacious living room which provides a open fire place. The kitchen provides ample eye and waist level storage units, with space for white goods and extends into the utility. In addition, there are four double bedrooms.