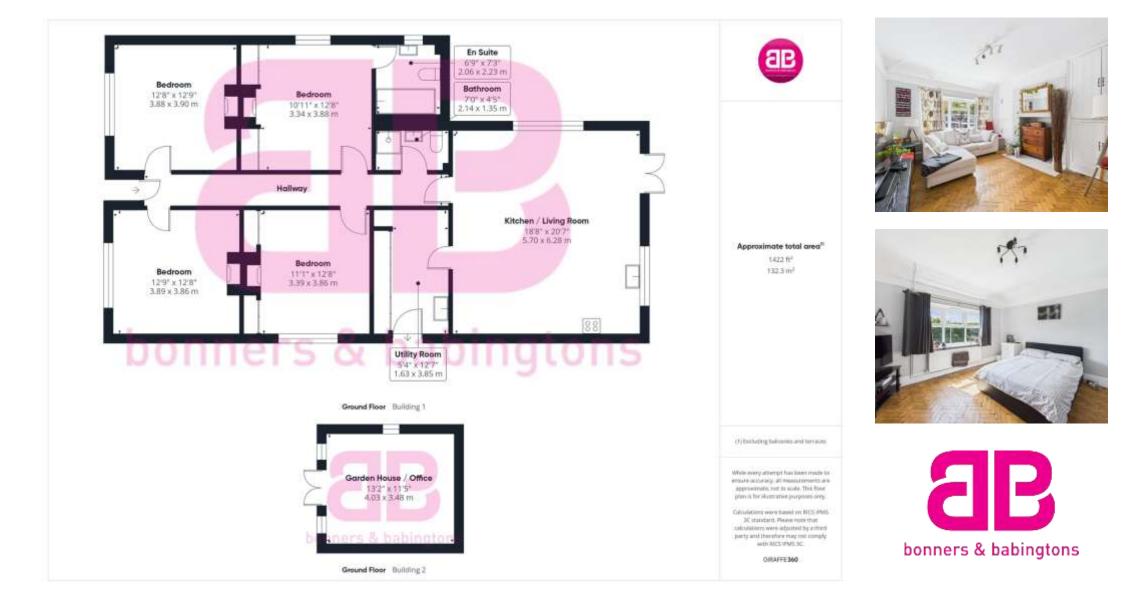

A charming detached bungalow nestled in a serene semi-rural setting between Marlow and Little Marlow Village. This delightful home boasts four spacious double bedrooms, ensuring ample space for family and guests. The master bedroom features a luxurious en suite, providing a private retreat, while a further family shower room caters to the rest of the household.

The heart of the home is an open plan kitchen and living room, perfect for modern living and entertaining. Large windows flood the space with natural light, creating a warm and inviting atmosphere.

Step outside to discover a large garden plot, ideal for outdoor activities and relaxation. A garden office offers a quiet workspace, blending convenience with the tranquillity of nature. The property also includes driveway parking, adding to its practicality.