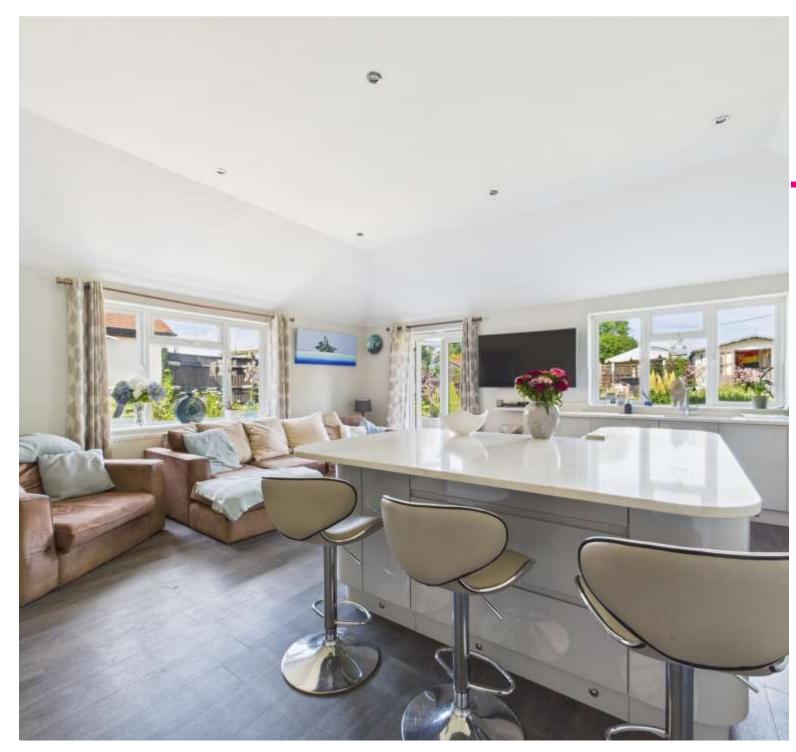

The heart of the home is an open plan kitchen and living room, perfect for modern living and entertaining. Large windows flood the space with natural light, creating a warm and inviting atmosphere.

Step outside to discover a large garden plot, ideal for outdoor activities and relaxation. A garden office offers a quiet workspace, blending convenience with the tranquillity of nature. The property also includes driveway parking, adding to its practicality.