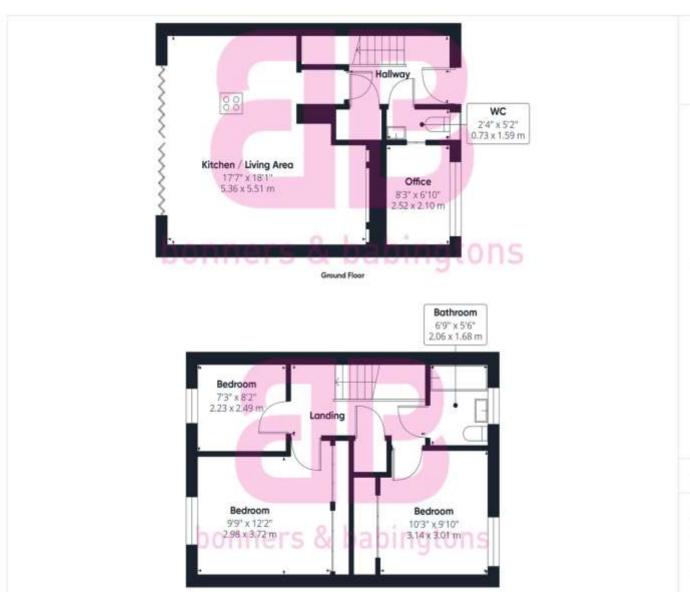

There is a wide range of educational and recreational facilities in the area. Excellent local schools are numerous and include Sir William Borlase in Marlow.

Approximate total area

852 ft<sup>2</sup> 79.1 m<sup>3</sup>

(1) Dicluding belowies and rensess

While eyery enterpt has been made to ensure accuracy, all measurements are appreciate, set to scale. This floor plan is for illustrative purposes only.

Calculations were hased on RICS PMS 3C standard. Please note that calculations were adjusted by a third party and thirrefore may not comply with RICS PMS 3C.