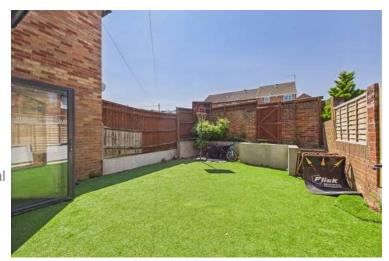

On the first floor there is access to the loft space, a principle bedroom with fitted wardrobes, 2 further generous bedrooms and modern bathroom.

Outside there is an enclose sunny rear garden with Astroturf for reduced maintenance and enclosed frontage. The property also benefits from gas central heating and double glazing.