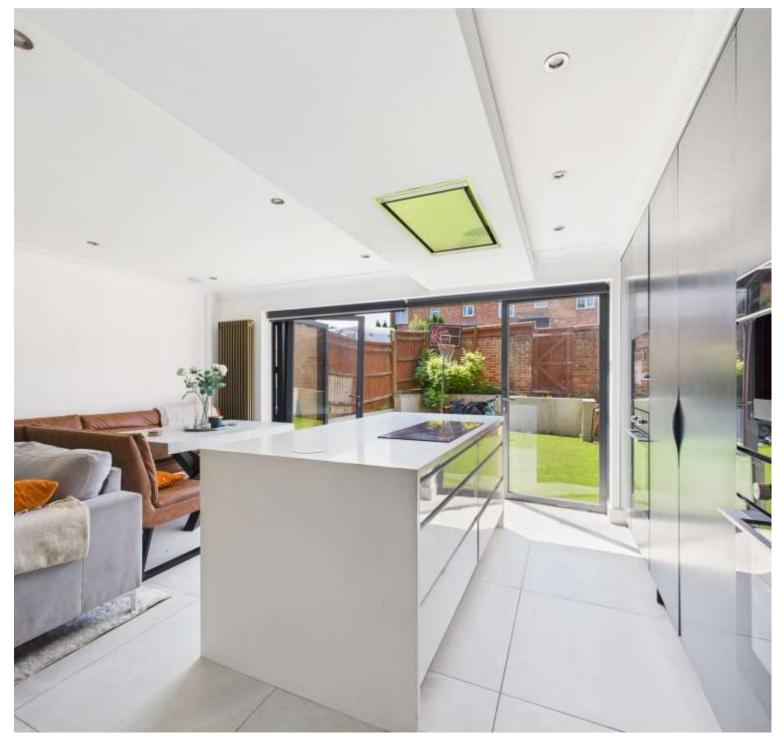

The accommodation briefly comprises entrance hall with ample storage, cloakroom, open plan living/dining room with Bi-Fold doors opening onto the rear garden, a stunning refitted kitchen with 'hot tap' and integrated appliances and study/office.