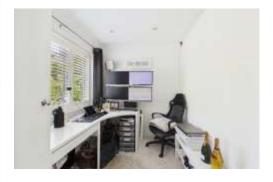

The accommodation briefly comprises entrance hall with ample storage, cloakroom, open plan living/dining room with Bi-Fold doors opening onto the rear garden, a stunning refitted kitchen with 'hot tap' and integrated appliances and study/office.

On the first floor there is access to the loft space, a principle bedroom with fitted wardrobes, 2 further generous bedrooms and modern bathroom.

Outside there is an enclose sunny rear garden with Astroturf for reduced maintenance and enclosed frontage. The property also benefits from gas central heating and double glazing.