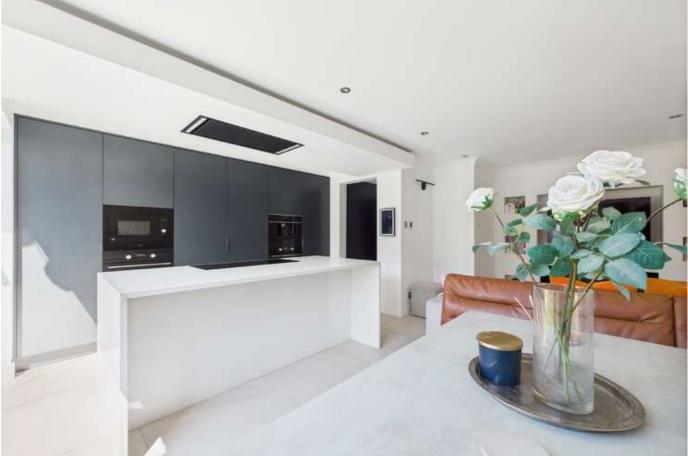

The accommodation briefly comprises entrance hall with ample storage, cloakroom, open plan living/dining room with Bi-Fold doors opening onto the rear garden, a stunning refitted kitchen with 'hot tap' and integrated appliances and study/office.