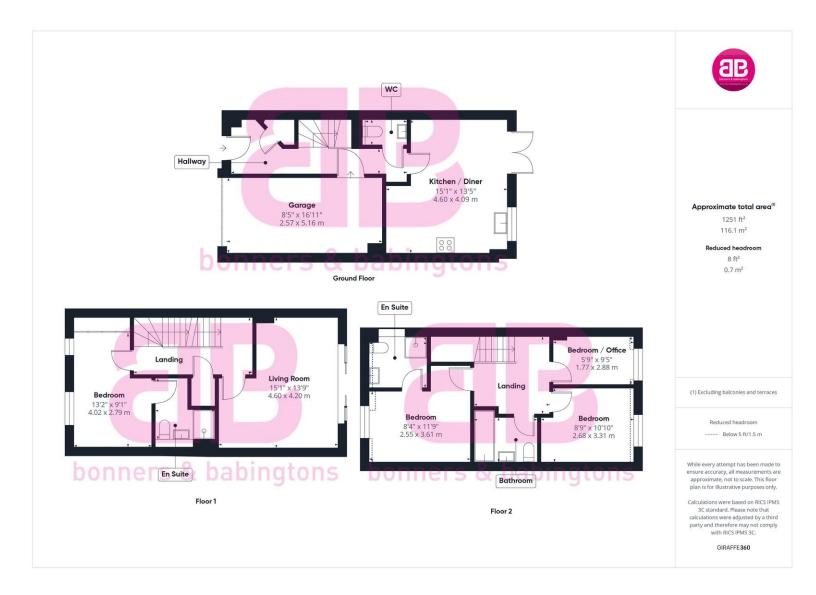

## Summary

Bonners & Babingtons are delighted to offer to the market this fantastic town house situated in an exclusive, gated development only a short fifteen minute walk to Marlow High Street. On the ground floor there is a lovely kitchen / diner with doors opening out onto a sunny south facing garden, a cloakroom and integral garage. Moving onto the first floor there is a light and airy southerly living room with double doors and Juliette balcony over looking the garden and views over Winter Hill in the distance. On this floor you will also find a double bedroom with en suite shower room. As we rise to the next floor you are greeted with a lovely open landing which offers access to all the rooms on this floor including a family bathroom, a double bedroom with another en suite, a single bedroom currently used as a home office and another double bedroom. Outside there is a pleasant south facing rear garden which is mainly laid to lawn with a patio area ideal for al fresco dining and to the front there is ample parking for two vehicles. Offered to the market with no onward chain this property is highly recommended for an internal inspection.