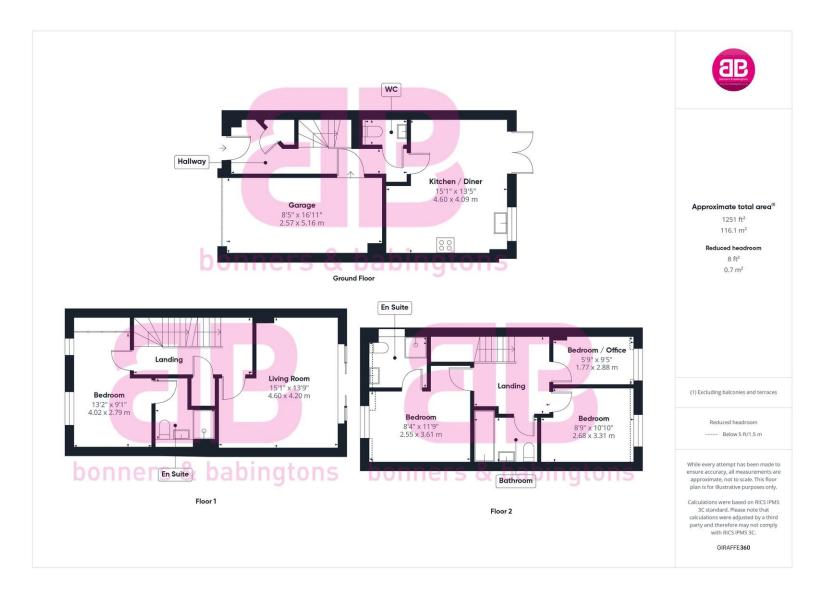

## **Summary**

Bonners & Babingtons are delighted to offer to the market this fantastic town house situated in an exclusive, gated development only a short fifteen minute walk to Marlow High Street. On the ground floor there is a lovely kitchen / diner with doors opening out onto a sunny south facing garden, a cloakroom and integral garage. Moving onto the first floor there is a light and airy southerly living room with double doors and Juliette balcony over looking the garden and views over Winter Hill in the distance. On this floor you will also find a double bedroom with en suite shower room. As we rise to the next floor you are greeted with a lovely open landing which offers access to all the rooms on this floor including a family bathroom, a double bedroom with another en suite, a single bedroom currently used as a home office and another double bedroom. Outside there is a pleasant south facing rear garden which is mainly laid to lawn with a patio area ideal for al fresco dining and to the front there is ample parking for two vehicles. Offered to the market with no onward chain this property is highly recommended for an internal inspection.