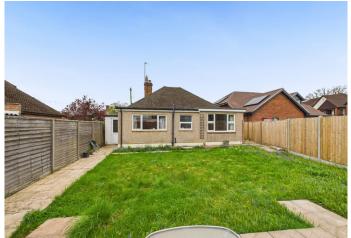

To the rear, a good sized, sunny rear garden which is mainly laid to lawn with a patio, perfect for alfresco dining during the summer months.

To the front, a pretty front garden with a graveled driveway offering off road parking for 3/4 cars.