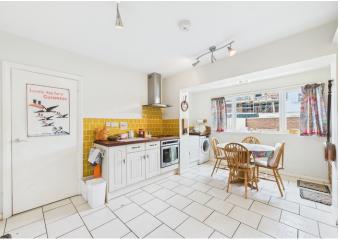

The property accommodation comprises of the following, a porch which opens through to hallway linking to a good sized living room, two good sized double bedrooms with fitted wardrobes, a open plan kitchen / breakfast room, utility room with downstairs toilet and a family bathroom with bath and over head shower.