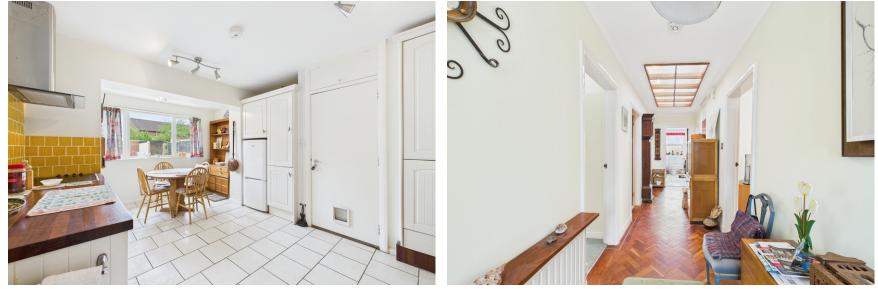

The property accommodation comprises of the following, a porch which opens through to hallway linking to a good sized living room, two good sized double bedrooms with fitted wardrobes, a open plan kitchen / breakfast room, utility room with downstairs toilet and a family bathroom with bath and over head shower.

Other notable features include, mains gas central heating system, double glazed windows and a large loft space for storage.

The property is set on a good sized plot and benefits from a large loft space. This could be potentially converted which would open up further living accommodation. (Subject to planning permission)