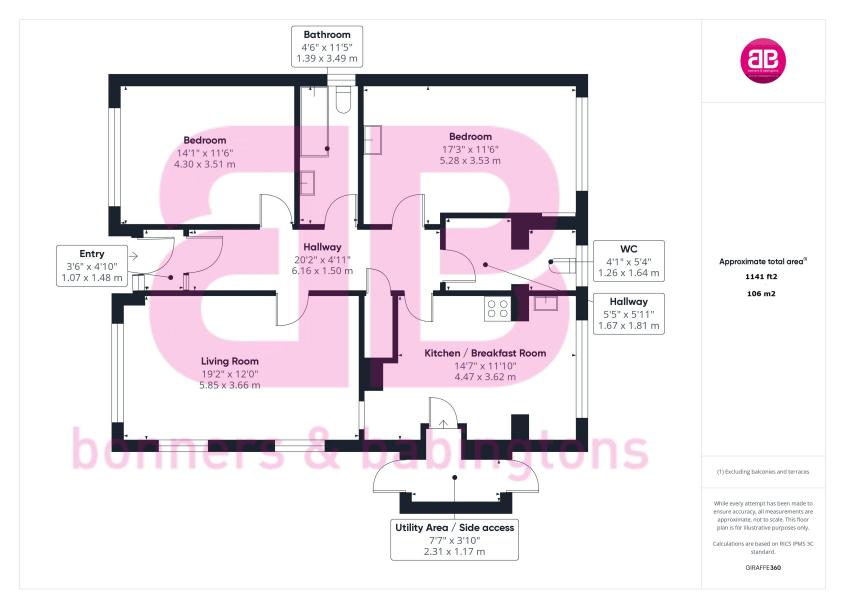

The property accommodation comprises of the following, a porch which opens through to hallway linking to a good sized living room, two good sized double bedrooms with fitted wardrobes, a open plan kitchen / breakfast room, utility room with downstairs toilet and a family bathroom with bath and over head shower.