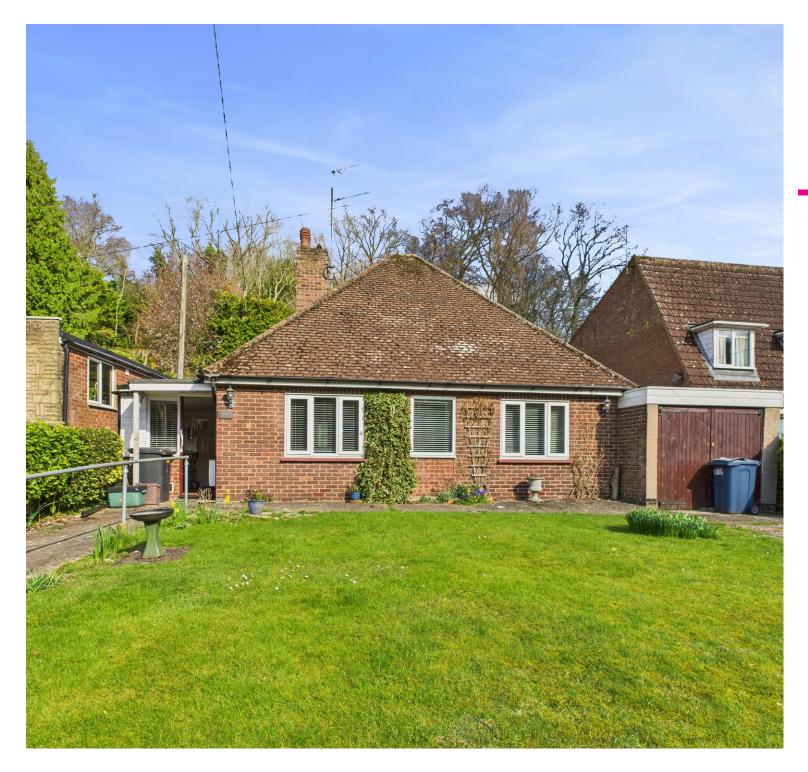

170 Marlow Bottom Marlow Buckinghamshire SL7 3PP

**Tenure:** Freehold **Price:** £650,000

Local Authority: BCC Council Tax Band: E EPC Rating: TBC

A rarely available and potential development site (STPP) this two bedroom detached bungalow is situated on a generous garden plot and available with no onward chain. A rarely available opportunity to secure this potential development site in the heart of Marlow Bottom. The property is currently a two bedroom detached bungalow with living room, kitchen, bathroom and garage and is situated on a generous garden plot. Although the current owners has not investigated the planning options for the property they are confident the property could be removed and two dwellings could be constructed in its place (STPP). The property also lends itself to be a project property which could easily be extended to make a significant family home (STPP) for those looking for a project. Available with no onward chain this rarely available property is highly recommended for internal inspection.