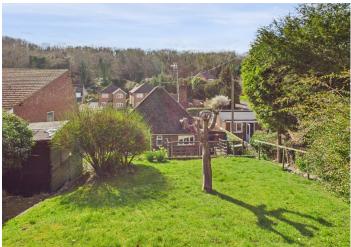

170 Marlow Bottom Marlow Buckinghamshire SL7 3PP

**Tenure:** Freehold **Price:** £650,000

Local Authority: BCC Council Tax Band: E EPC Rating: TBC

A rarely available and potential development site (STPP) this two bedroom detached bungalow is situated on a generous garden plot and available with no onward chain. A rarely available opportunity to secure this potential development site in the heart of Marlow Bottom. The property is currently a two bedroom detached bungalow with living room, kitchen, bathroom and garage and is situated on a generous garden plot. Although the current owners has not investigated the planning options for the property they are confident the property could be removed and two dwellings could be constructed in its place (STPP). The property also lends itself to be a project property which could easily be extended to make a significant family home (STPP) for those looking for a project. Available with no onward chain this rarely available property is highly recommended for internal inspection.