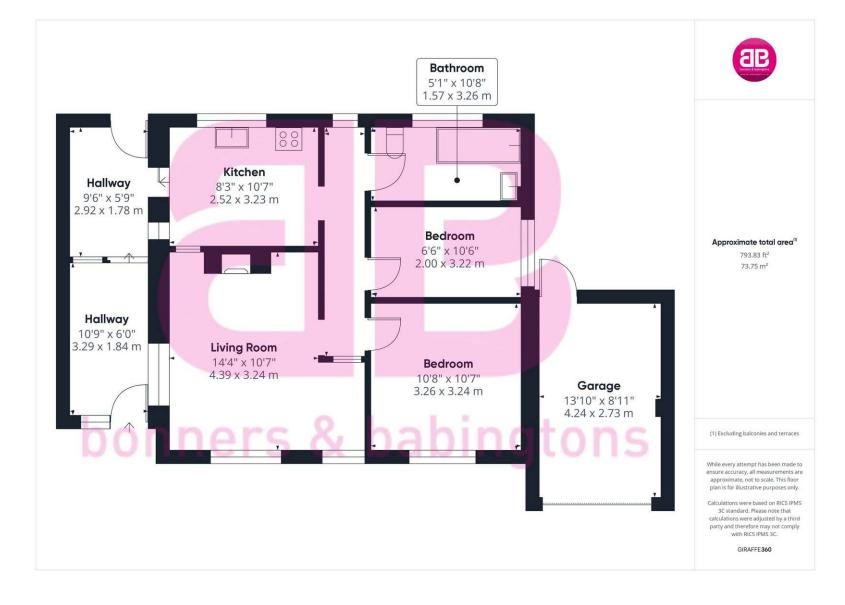

170 Marlow Bottom Marlow Buckinghamshire SL7 3PP

**Tenure:** Freehold **Price:** £650,000

Local Authority: BCC Council Tax Band: E EPC Rating: TBC

A rarely available and potential development site (STPP) this two bedroom detached bungalow is situated on a generous garden plot and available with no onward chain. A rarely available opportunity to secure this potential development site in the heart of Marlow Bottom. The property is currently a two bedroom detached bungalow with living room, kitchen, bathroom and garage and is situated on a generous garden plot. Although the current owners has not investigated the planning options for the property they are confident the property could be removed and two dwellings could be constructed in its place (STPP). The property also lends itself to be a project property which could easily be extended to make a significant family home (STPP) for those looking for a project. Available with no onward chain this rarely available property is highly recommended for internal inspection.