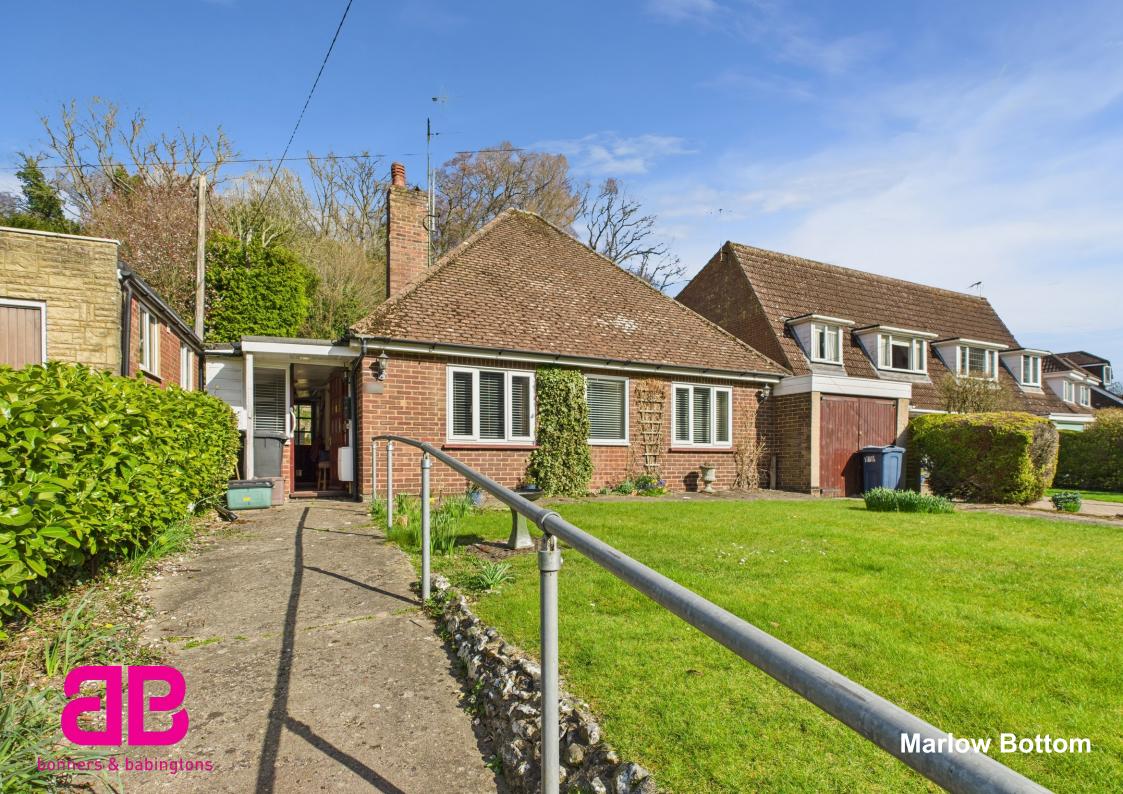

170 Marlow Bottom Marlow Buckinghamshire SL7 3PP

**Tenure:** Freehold **Price:** £650,000

Local Authority: BCC Council Tax Band: E EPC Rating: TBC

A rarely available and potential development site (STPP) this two bedroom detached bungalow is situated on a generous garden plot and available with no onward chain. A rarely available opportunity to secure this potential development site in the heart of Marlow Bottom. The property is currently a two bedroom detached bungalow with living room, kitchen, bathroom and garage and is situated on a generous garden plot. Although the current owners has not investigated the planning options for the property they are confident the property could be removed and two dwellings could be constructed in its place (STPP). The property also lends itself to be a project property which could easily be extended to make a significant family home (STPP) for those looking for a project. Available with no onward chain this rarely available property is highly recommended for internal inspection.