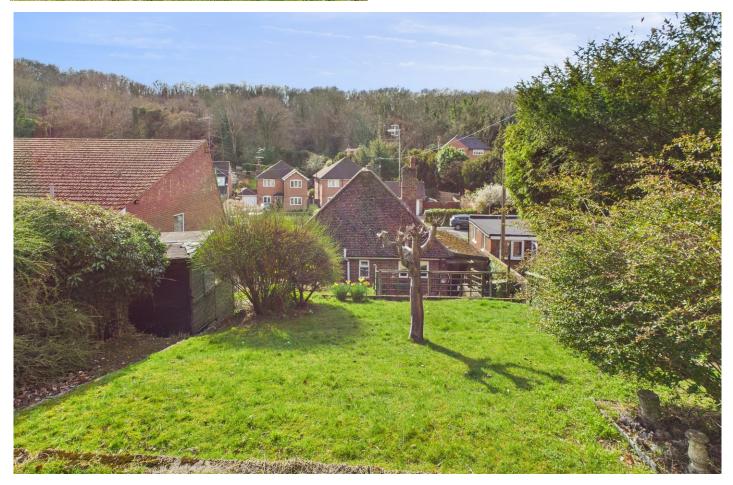

170 Marlow Bottom Marlow Buckinghamshire SL7 3PP

**Tenure:** Freehold **Price:** £650,000

Local Authority: BCC Council Tax Band: E EPC Rating: TBC

A rarely available and potential development site (STPP) this two bedroom detached bungalow is situated on a generous garden plot and available with no onward chain. A rarely available opportunity to secure this potential development site in the heart of Marlow Bottom. The property is currently a two bedroom detached bungalow with living room, kitchen, bathroom and garage and is situated on a generous garden plot. Although the current owners has not investigated the planning options for the property they are confident the property could be removed and two dwellings could be constructed in its place (STPP). The property also lends itself to be a project property which could easily be extended to make a significant family home (STPP) for those looking for a project. Available with no onward chain this rarely available property is highly recommended for internal inspection.