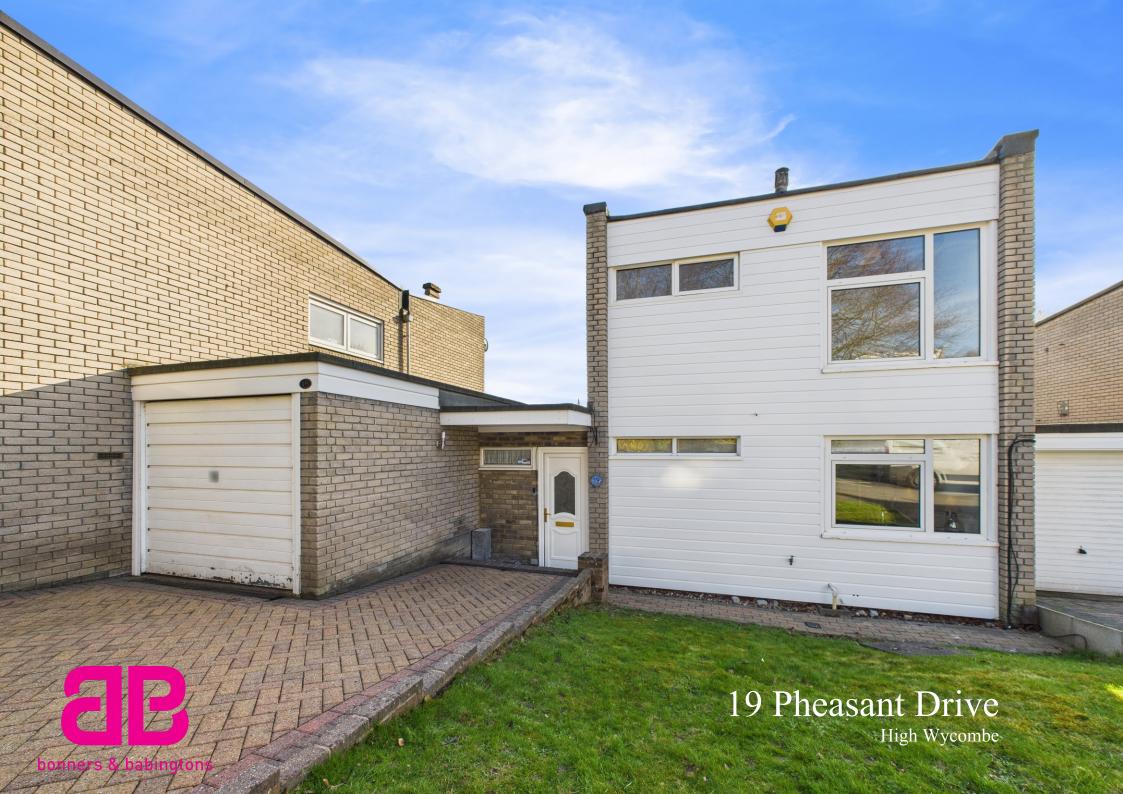

## Pheasant Drive Downley Buckinghamshire

£580,000

Offered to the market with no onward chain this delightful three/four bedroom link detached home offers everything a growing family would need! Comprising of a dual tiered lounge / diner, kitchen, conservatory, family room (bedroom four) and shower room on the ground floor, three bedrooms and a family bathroom on the first floor this property also benefits from a garage and driveway parking. One of the many selling points of this fantastic property is the lovely south facing balcony at the rear of the property looking out over the private parkland behind the home. With sole use for the local residents this parkland has a children's play area, tennis courts and vehicular access at the end of the park from Pheasant Drive. Viewings are highly recommended.