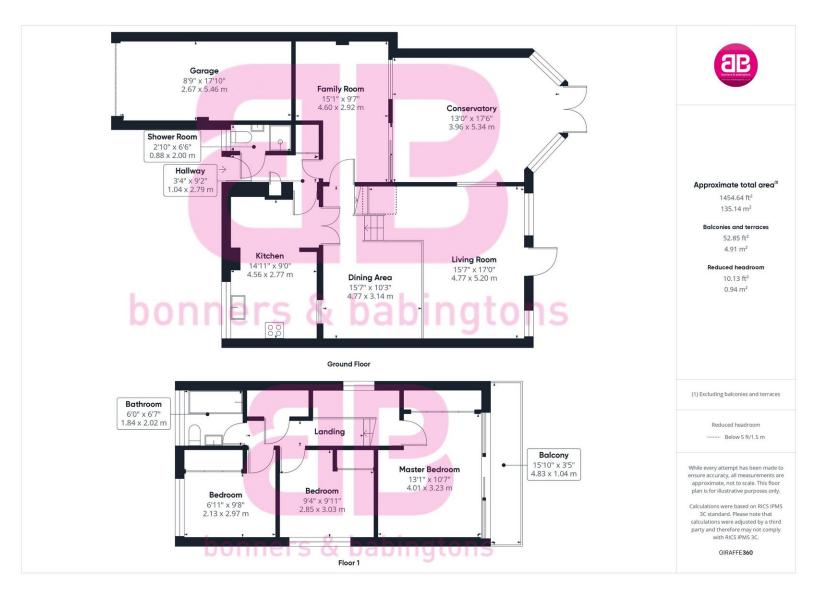

## Pheasant Drive Downley Buckinghamshire

£580,000

Offered to the market with no onward chain this delightful three/four bedroom link detached home offers everything a growing family would need! Comprising of a dual tiered lounge / diner, kitchen, conservatory, family room (bedroom four) and shower room on the ground floor, three bedrooms and a family bathroom on the first floor this property also benefits from a garage and driveway parking. One of the many selling points of this fantastic property is the lovely south facing balcony at the rear of the property looking out over the private parkland behind the home. With sole use for the local residents this parkland has a children's play area, tennis courts and vehicular access at the end of the park from Pheasant Drive. Viewings are highly recommended.