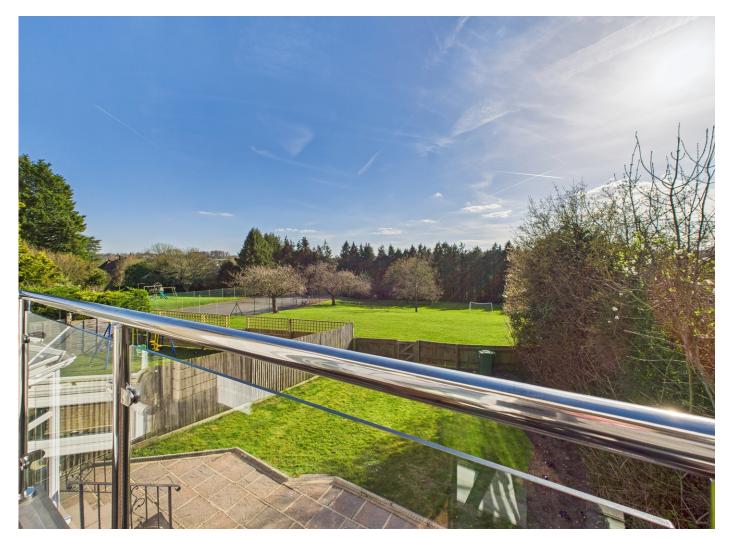

## Pheasant Drive Downley Buckinghamshire

£580,000

Offered to the market with no onward chain this delightful three/four bedroom link detached home offers everything a growing family would need! Comprising of a dual tiered lounge / diner, kitchen, conservatory, family room (bedroom four) and shower room on the ground floor, three bedrooms and a family bathroom on the first floor this property also benefits from a garage and driveway parking. One of the many selling points of this fantastic property is the lovely south facing balcony at the rear of the property looking out over the private parkland behind the home. With sole use for the local residents this parkland has a children's play area, tennis courts and vehicular access at the end of the park from Pheasant Drive. Viewings are highly recommended.