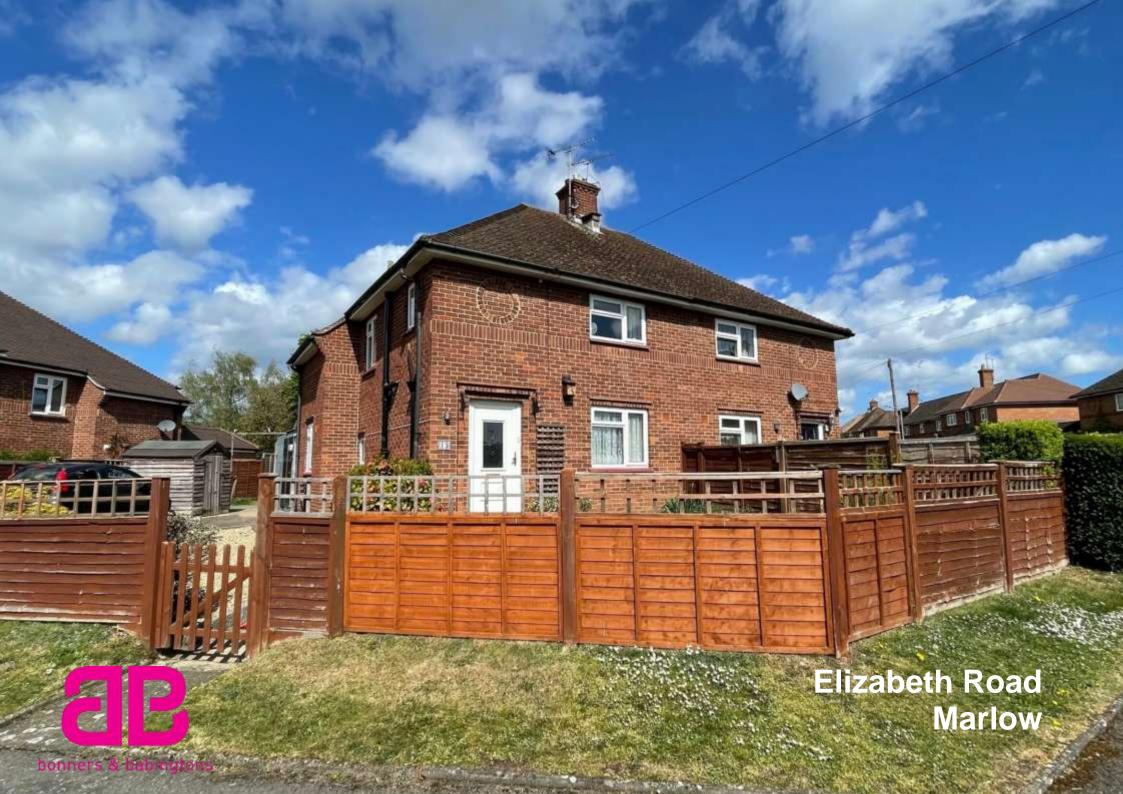

Elizabeth Road Marlow Buckinghamshire SL7 3JF

Tenure: Freehold

**Price:** £725,000

Tax Band: D

**EPC** Rating: D

We rarely encounter a property with the scope this property offers and we are delighted to present this property to the market for our clients.

Available with no onward chain this 1950's property is coming to the market for the first time in decades and has so much scope to create a significant family home. Comprising two reception rooms, kitchen and cloakroom on the ground floor, three bedroom and a family bathroom on the first floor this property also benefits from a large corner plot garden and driveway plus a good sized storage garage / shed.

Offered to the market with no onward chain we are confident you would be able to create a lovely large family home. Only a short 10 minute walk into Marlow this property is also in some great school catchment areas.