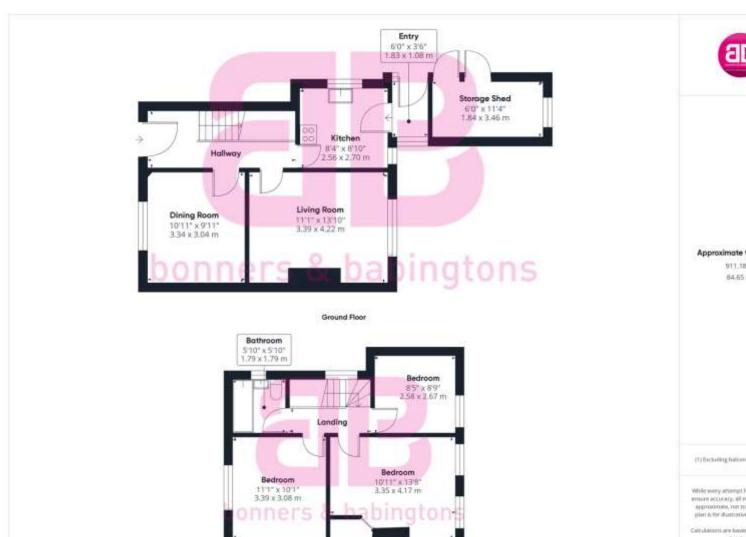

Available with no onward chain this 1950's property is coming to the market for the first time in decades and has so much scope to create a significant family home. Comprising two reception rooms, kitchen and cloakroom on the ground floor, three bedroom and a family bathroom on the first floor this property also benefits from a large corner plot garden and driveway plus a good sized storage garage / shed.

There is a wide range of educational and recreational facilities in the area. Excellent local schools are numerous and include Sir William Borlase in Marlow.

Approximate total area

911.10 ft. 84.65 m<sup>3</sup>

21) Excluding ballonies and terrapes

White every attempt has been made to emore accuracy, all requirements are approximate, not to scale. The Nonplan is for ituritative purposes only.

Calculations are based on RICS PWIS IC standard.