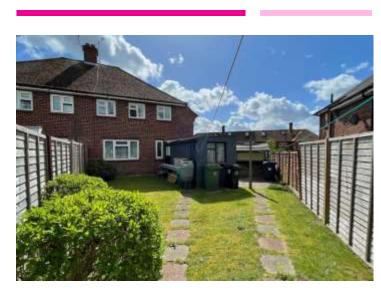

Available with no onward chain this 1950's property is coming to the market for the first time in decades and has so much scope to create a significant family home. Comprising two reception rooms, kitchen and cloakroom on the ground floor, three bedroom and a family bathroom on the first floor this property also benefits from a large corner plot garden and driveway plus a good sized storage garage / shed.

Offered to the market with no onward chain we are confident you would be able to create a lovely large family home. Only a short 10 minute walk into Marlow this property is also in some great school catchment areas.