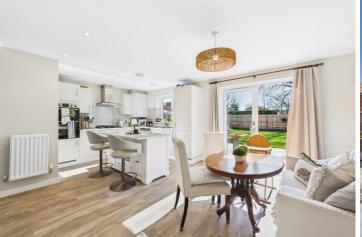

Step inside this beautifully presented property to enjoy a harmonious fusion of style and practicality. The entrance hallway allows access to the downstairs living accommodation which briefly comprises of a comfortable and cozy lounge, a WC, a large storage cupboard, utility room and open-plan kitchen/diner. This property is presented to a very high standard. Currently, the owners have a play-area nook within the kitchen, which works extremely well for those with children.

French doors lead from the kitchen out into the sunny, private, South-facing garden which is mainly laid-to-lawn and benefits from a large porcelain patio area ideal when enjoying those warm summer days, access to the rear via a gate and entry to the garage.