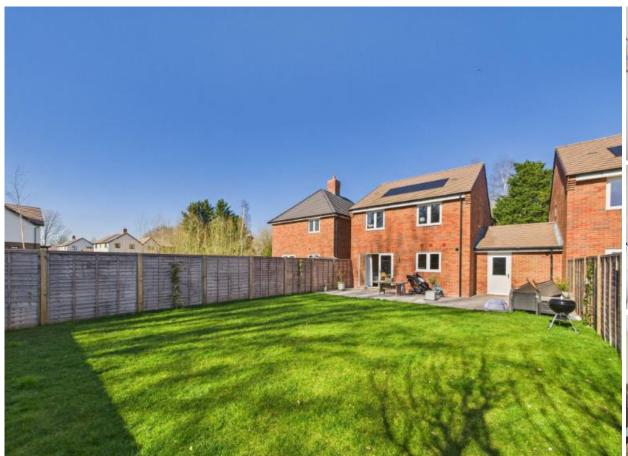

French doors lead from the kitchen out into the sunny, private, South-facing garden which is mainly laid-to-lawn and benefits from a large porcelain patio area ideal when enjoying those warm summer days, access to the rear via a gate and entry to the garage.

There is a driveway to the front of the property for multiple vehicles and garage. Other notable features include, gas central heating, solar panels, EV charging point, double glazing and has been redecoarated throughout by the current owners.