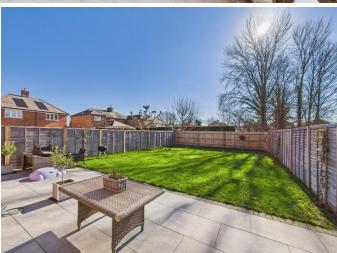

French doors lead from the kitchen out into the sunny, private, South-facing garden which is mainly laid-to-lawn and benefits from a large porcelain patio area ideal when enjoying those warm summer days, access to the rear via a gate and entry to the garage.