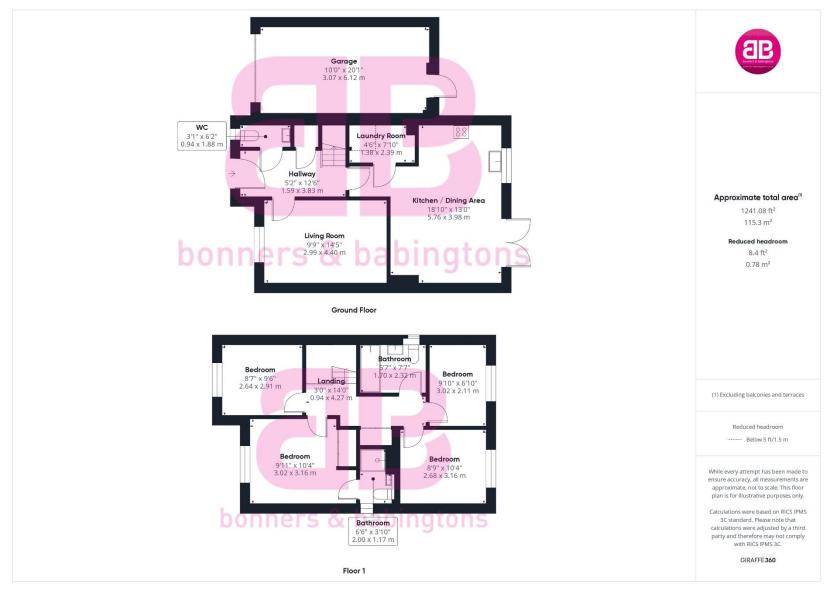

Step inside this beautifully presented property to enjoy a harmonious fusion of style and practicality. The entrance hallway allows access to the downstairs living accommodation which briefly comprises of a comfortable and cozy lounge, a WC, a large storage cupboard, utility room and open-plan kitchen/diner. This property is presented to a very high standard. Currently, the owners have a play-area nook within the kitchen, which works extremely well for those with children.

French doors lead from the kitchen out into the sunny, private, South-facing garden which is mainly laid-to-lawn and benefits from a large porcelain patio area ideal when enjoying those warm summer days, access to the rear via a gate and entry to the garage.

Upstairs you will find three generously-sized double bedrooms and a cozy single which are all complemented by a traditional family bathroom, complete with a bathtub. The main bedroom features an en-suite shower room, providing a touch of luxury and overlooks a tranquil green space with pond.

There is a driveway to the front of the property for multiple vehicles and garage. Other notable features include, gas central heating, solar panels, EV charging point, double glazing and has been redecoarated throughout by the current owners.