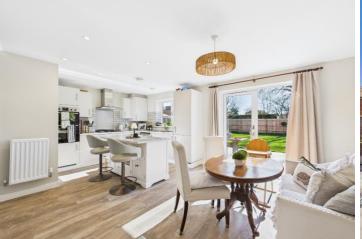

Step inside this beautifully presented property to enjoy a harmonious fusion of style and practicality. The entrance hallway allows access to the downstairs living accommodation which briefly comprises of a comfortable and cozy lounge, a WC, a large storage cupboard, utility room and open-plan kitchen/diner. This property is presented to a very high standard. Currently, the owners have a play-area nook within the kitchen, which works extremely well for those with children.

French doors lead from the kitchen out into the sunny, private, South-facing garden which is mainly laid-to-lawn and benefits from a large patio area, ideal when enjoying those warm summer days, access to the rear via a gate and entry to the garage.