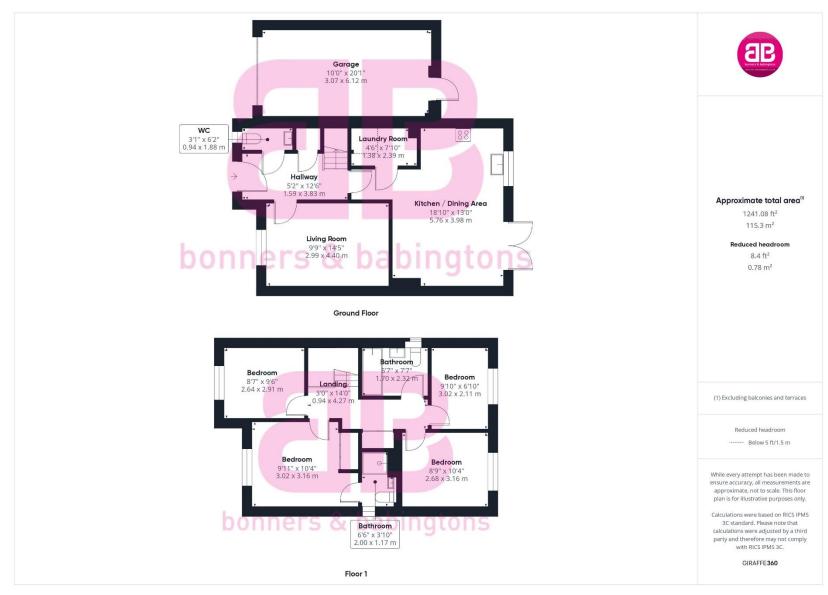

Step inside this beautifully presented property to enjoy a harmonious fusion of style and practicality. The entrance hallway allows access to the downstairs living accommodation which briefly comprises of a comfortable and cozy lounge, a WC, a large storage cupboard, utility room and open-plan kitchen/diner. This property is presented to a very high standard. Currently, the owners have a play-area nook within the kitchen, which works extremely well for those with children.

French doors lead from the kitchen out into the sunny, private, South-facing garden which is mainly laid-to-lawn and benefits from a large patio area, ideal when enjoying those warm summer days, access to the rear via a gate and entry to the garage.

Upstairs you will find three generously-sized double bedrooms and a cozy single which are all complemented by a traditional family bathroom, complete with a bathtub. The main bedroom features an en-suite shower room, providing a touch of luxury and overlooks a tranquil green space with pond.

There is a driveway to the front of the property for multiple vehicles. Other notable features include, gas central heating, solar panels and double glazing.