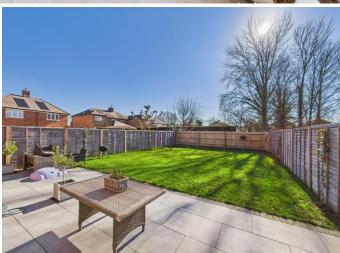

French doors lead from the kitchen out into the sunny, private, South-facing garden which is mainly laid-to-lawn and benefits from a large patio area, ideal when enjoying those warm summer days, access to the rear via a gate and entry to the garage.