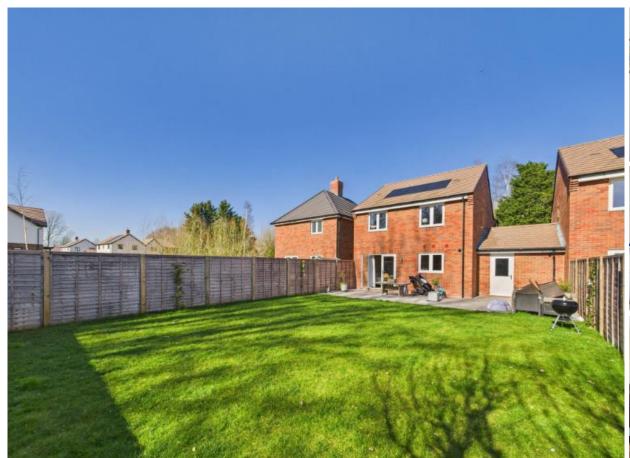

French doors lead from the kitchen out into the sunny, private, South-facing garden which is mainly laid-to-lawn and benefits from a large patio area, ideal when enjoying those warm summer days, access to the rear via a gate and entry to the garage.

There is a driveway to the front of the property for multiple vehicles. Other notable features include, gas central heating, solar panels and double glazing.