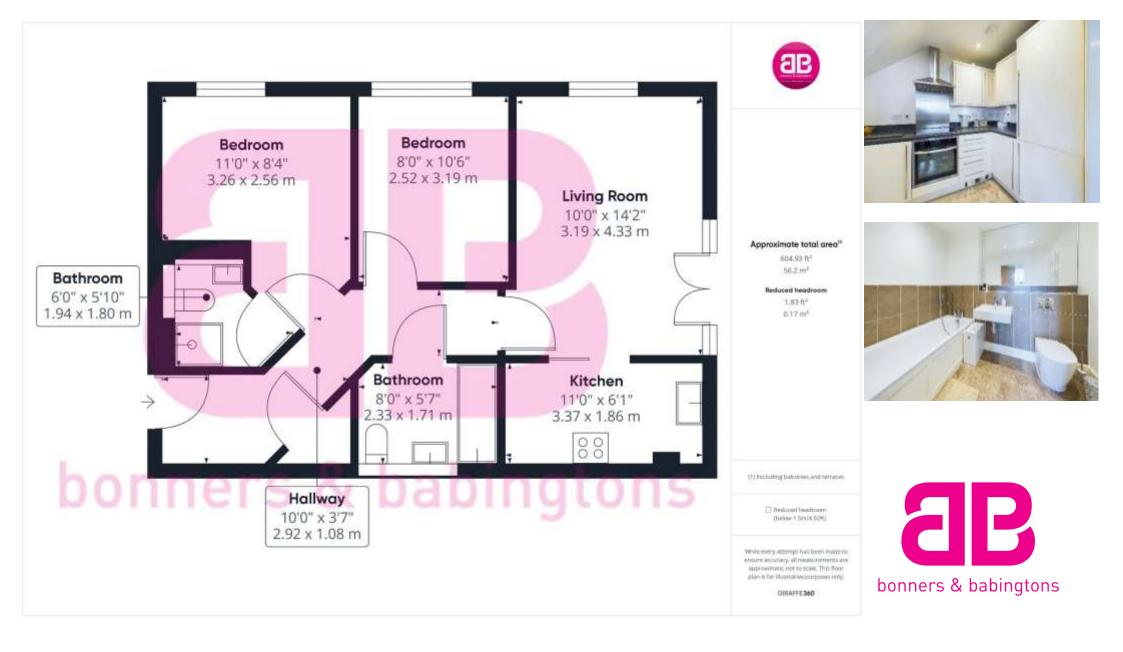

The property boasts two spacious bedrooms, both of which are flooded with natural light, making them the perfect place to relax and unwind after a long day. The master bedroom benefits from an en-suite bathroom, complete with a modern shower, while the second bedroom is serviced by a separate spacious family bathroom.

The apartment also features a lovely reception room with double-aspect windows and a balcony. This bright and airy room provides ample space for entertaining guests or simply enjoying some quiet time. There are also attractive far-reaching views.