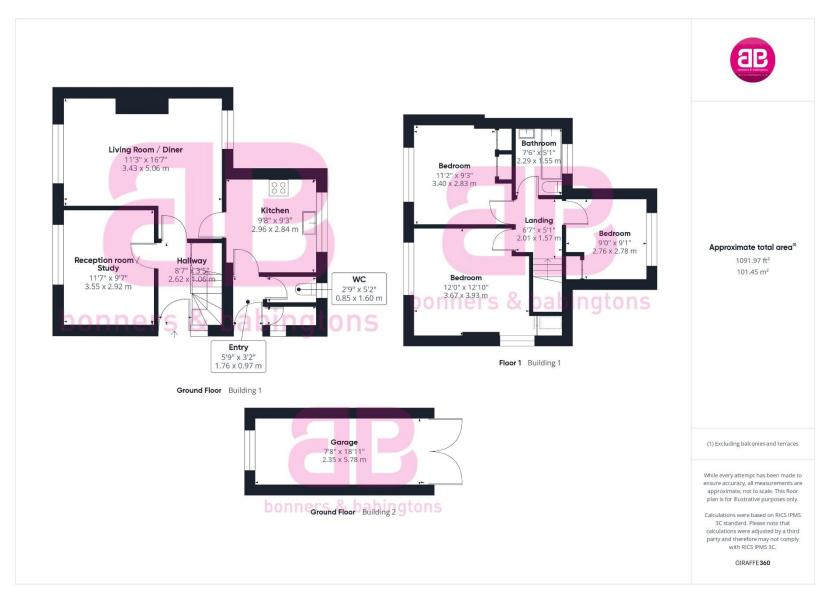

## Offers Over - £475,000

A well presented three-bedroom, semi-detached family home which has extension potential (STP) and is within walking distance of the local town.

The property is within a short walk of Princes Risborough High street benefiting from excellent amenities, supermarkets schools and superb transport links such as the mainline train station that links directly to London Marylebone in approximately 37 minutes. The property accommodation comprises of the following, entrance hallway, reception room / study with fireplace, open-plan living room / dining room which flows through to a modern kitchen with waist height and eye level cupboards as well as a downstairs toilet and utility cupboard.

Upstairs you will find a landing which links to two good sized double bedrooms, a large single bedroom and a modern family bathroom with bath and over head shower.

To the rear, a door from the kitchen leads you out to a good sized, sunny rear garden with patio area, plenty of fruit trees, access to the single garage and parking.

To the front, there is a front garden with a vegetable patch and further on-street parking if required. This property has a lot of potential for extensions, please speak to the agents who can provide you with more details on this.