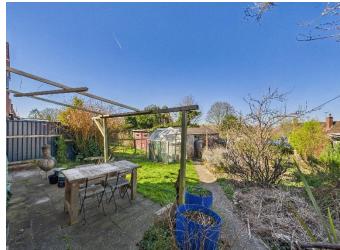

Upstairs you will find a landing which links to two good sized double bedrooms, a large single bedroom and a modern family bathroom with bath and over head shower.

To the rear, a door from the kitchen leads you out to a good sized, sunny rear garden with patio area, plenty of fruit trees, access to the single garage and parking.

To the front, there is a front garden with a vegetable patch and further on-street parking if required. This property has a lot of potential for extensions, please speak to the agents who can provide you with more details on this.