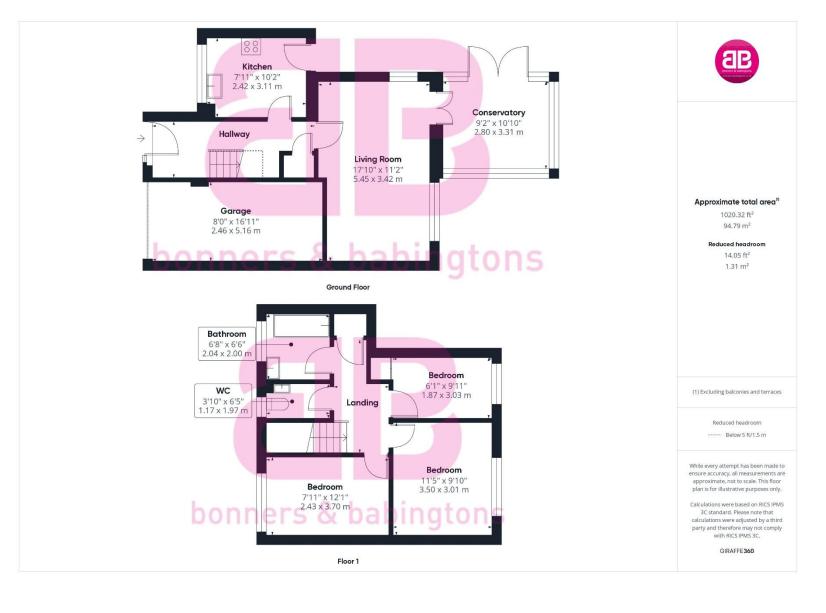

The Acre Marlow Buckinghamshire SL7 1UD

- Tenure: Freehold

- Price: OIEO £550,000

- Local Authority: BCC

- EPC Rating: TBC

- Council Tax Band D

ATTENTION FIRST TIME BUYERS! This three bedroom semi detached family home is ready to move into and is available with no onward chain! On entering the property there is a spacious entrance hall with doors to kitchen and living room plus stairs to first floor. The kitchen has an array of wall and base units with work surfaces over, space and services for appliances and door to rear garden. Moving into the living room this spacious part of the accommodation is full of light and has access to the conservatory to the rear. Moving upstairs there are three good sized bedrooms, a family bathroom and a separate w.c, plenty of room for the family.

To the outside of the property there is a lovely sized corner garden with side access and patio area ideal for alfresco dining. To the front there is a large driveway with ample parking and a good sized garage that could be easily converted for further residential accommodation (STPP).