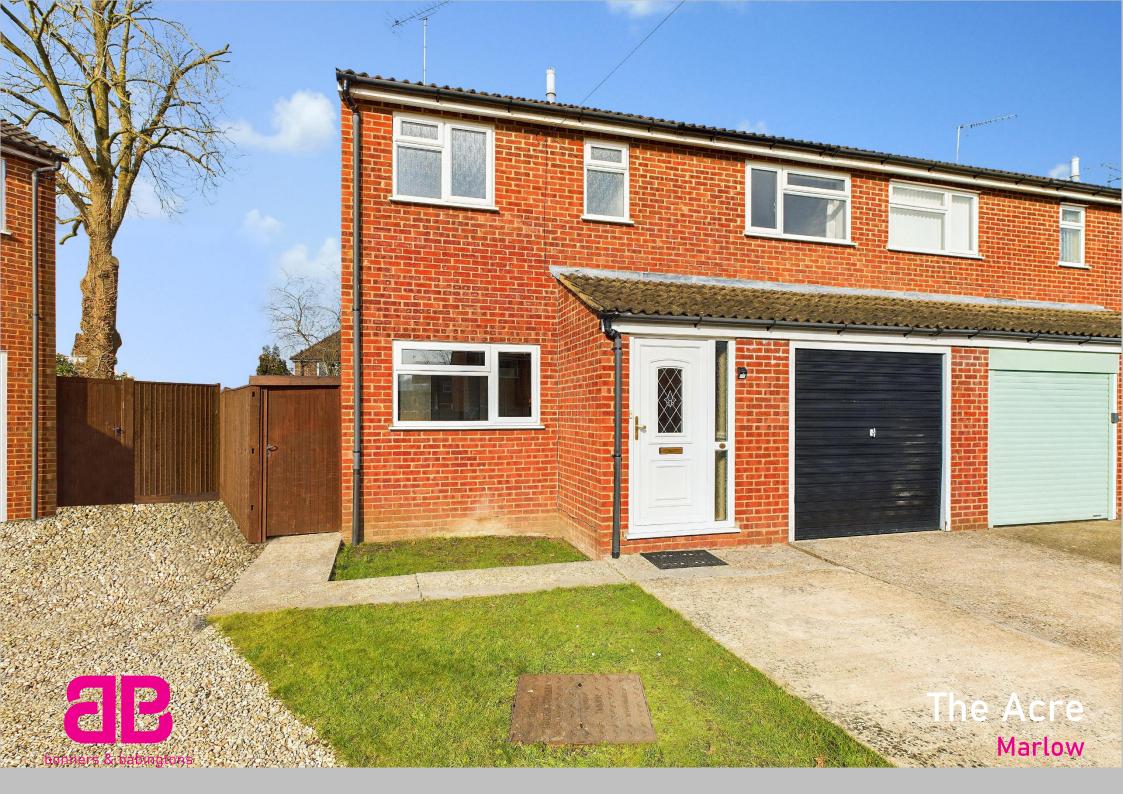

The Acre Marlow Buckinghamshire SL7 1UD

- Tenure: Freehold

- Price: OIEO £550,000

- Local Authority: BCC

- EPC Rating: TBC

- Council Tax Band D

ATTENTION FIRST TIME BUYERS! This three bedroom semi detached family home is ready to move into and is available with no onward chain! On entering the property there is a spacious entrance hall with doors to kitchen and living room plus stairs to first floor. The kitchen has an array of wall and base units with work surfaces over, space and services for appliances and door to rear garden. Moving into the living room this spacious part of the accommodation is full of light and has access to the conservatory to the rear. Moving upstairs there are three good sized bedrooms, a family bathroom and a separate w.c, plenty of room for the family.

To the outside of the property there is a lovely sized corner garden with side access and patio area ideal for alfresco dining. To the front there is a large driveway with ample parking and a good sized garage that could be easily converted for further residential accommodation (STPP).