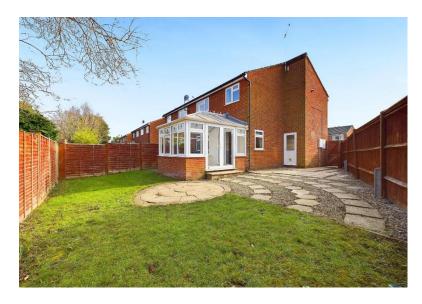

The Acre Marlow Buckinghamshire SL7 1UD

- Tenure: Freehold

- Price: OIEO £550,000

- Local Authority: BCC

- EPC Rating: TBC

- Council Tax Band D

ATTENTION FIRST TIME BUYERS! This three bedroom semi detached family home is ready to move into and is available with no onward chain! On entering the property there is a spacious entrance hall with doors to kitchen and living room plus stairs to first floor. The kitchen has an array of wall and base units with work surfaces over, space and services for appliances and door to rear garden. Moving into the living room this spacious part of the accommodation is full of light and has access to the conservatory to the rear. Moving upstairs there are three good sized bedrooms, a family bathroom and a separate w.c, plenty of room for the family.

To the outside of the property there is a lovely sized corner garden with side access and patio area ideal for alfresco dining. To the front there is a large driveway with ample parking and a good sized garage that could be easily converted for further residential accommodation (STPP).