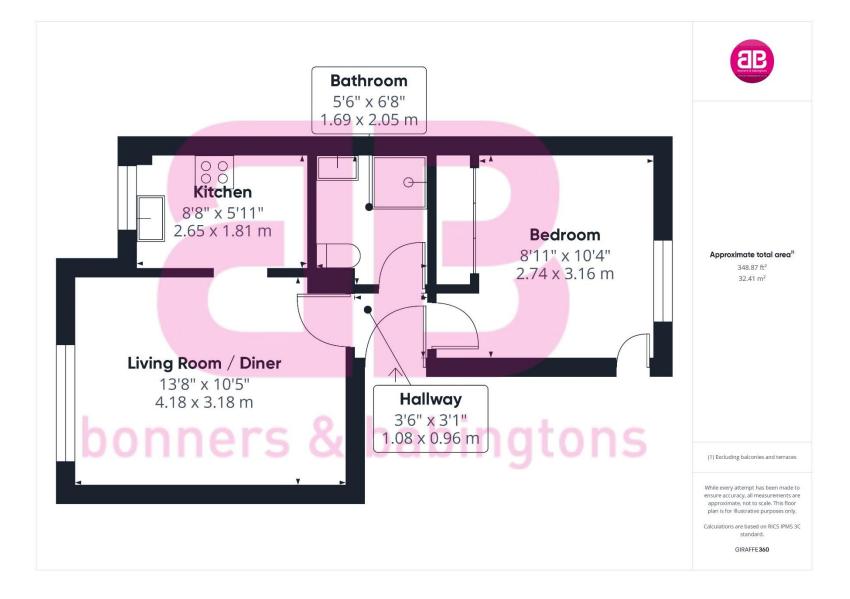

The property accommodation comprises of the following, entrance hallway, good sized living room / diner leading with a nice view over looking to local park, a modern separate kitchen with waist height and eye level cupboards, double bedroom with built in wardrobes and a modern shower room with walk in shower.