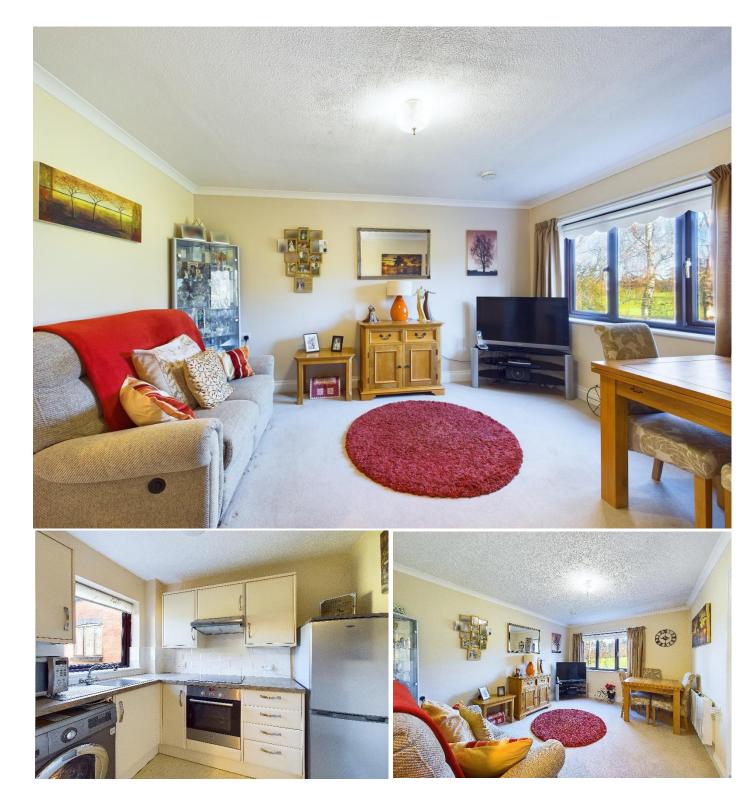

The property accommodation comprises of the following, entrance hallway, good sized living room / diner leading with a nice view over looking to local park, a modern separate kitchen with waist height and eye level cupboards, double bedroom with built in wardrobes and a modern shower room with walk in shower.