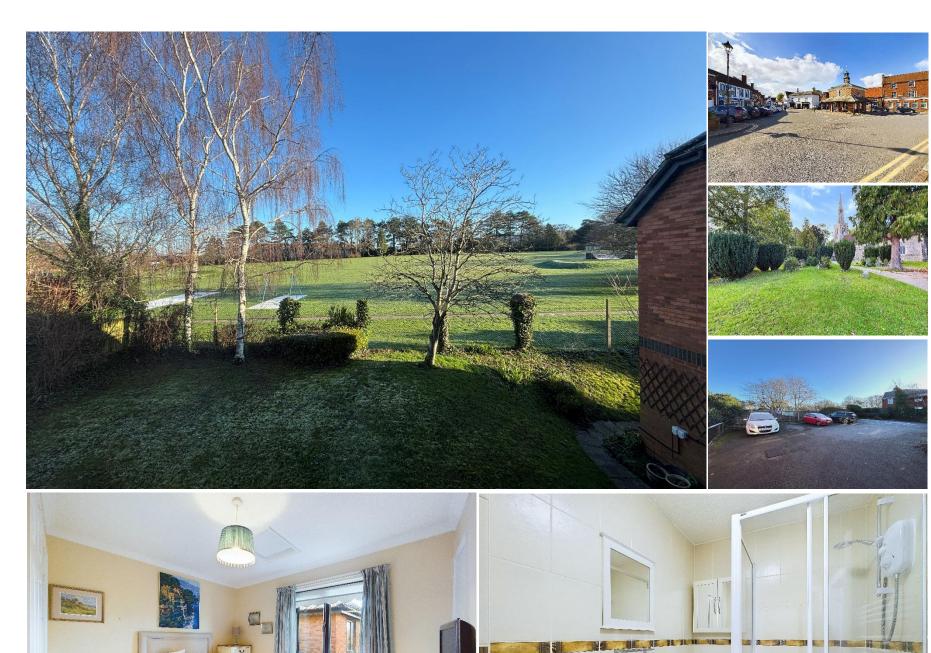

The property accommodation comprises of the following, entrance hallway, good sized living room / diner leading with a nice view over looking to local park, a modern separate kitchen with waist height and eye level cupboards, double bedroom with built in wardrobes and a modern shower room with walk in shower.

Outside there are communal gardens for all to enjoy and a car park with allocated parking for one car.

Other notable features include, electric heating system and double glazed windows.

### **Princes Risborough**

The attractive market town of Princes Risborough offers a post office, a leisure centre and a good range of local shops including a Tesco, Marks & Spencer Simply Food and Costa Coffee. Further, comprehensive more leisure and shopping facilities can be found in High Wycombe, Aylesbury and Oxford all within easy reach. Excellent schooling is provided locally with a good choice of private and state schools close by including grammar schools in High Wycombe and Aylesbury.