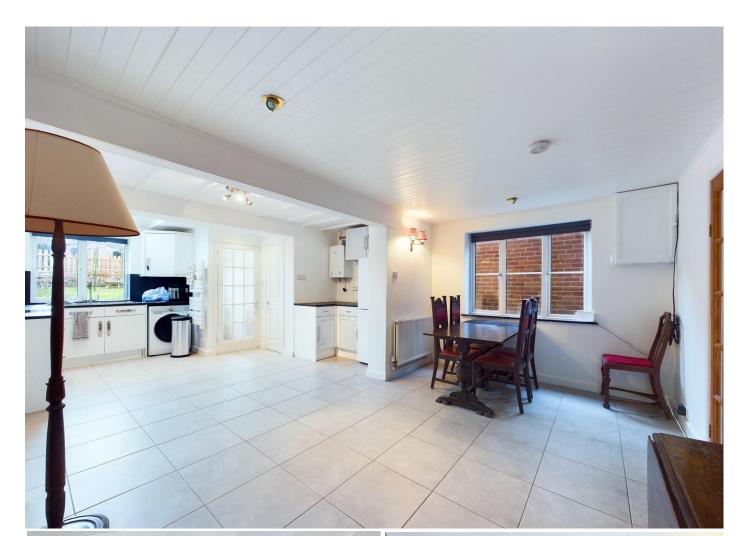

The property accommodation comprises of the following, entrance hallway linking through to a living room with open fire place flowing through to the good sized open plan kitchen / dining area with downstairs cloak room and door leading to the rear garden. The kitchen is modern and well appointed, benefiting from waist height and eye level cupboards and window looking out to the rear garden.