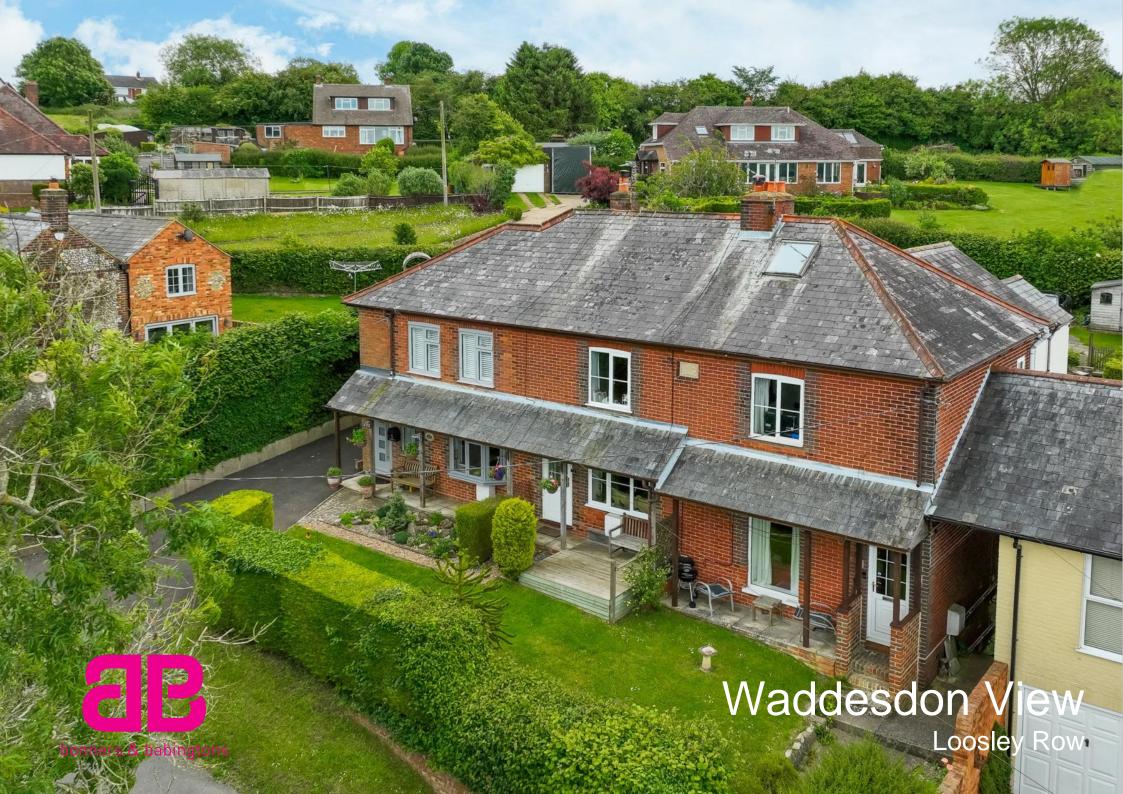

# Waddesdon View Loosley Row Buckinghamshire HP27 0NT

### Offers Over - £475,000

A beautifully presented three bedroom period home positioned on an elevated plot with stunning countryside views over the Chiltern Hills. The property is located within the highly sought after village of Loosley Row which is renowned for its countryside walks and beautiful countryside views.

To the front, a gated pathway leads you up to the porch and cute terrace area. Many of the neighbours have extended the porch so they can sit and enjoy the beautiful views and sun sets that this property has to offer. There is also side access leading through to the rear garden.