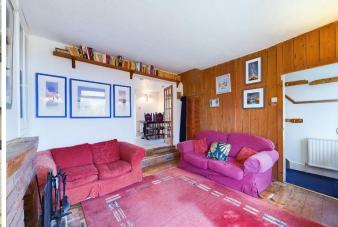

The property accommodation comprises of the following, entrance hallway linking through to a living room with open fire place flowing through to the good sized open plan kitchen / dining area with downstairs cloak room and door leading to the rear garden. The kitchen is modern and well appointed, benefiting from waist height and eye level cupboards and window looking out to the rear garden.