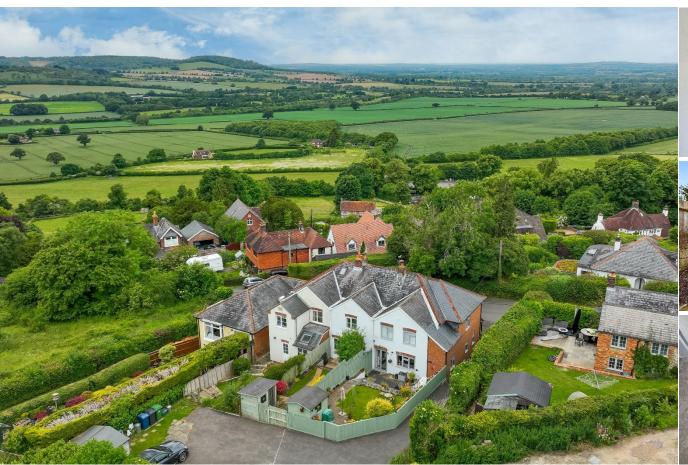

### Offers Over - £475,000

A beautifully presented three bedroom period home positioned on an elevated plot with stunning countryside views over the Chiltern Hills. The property is located within the highly sought after village of Loosley Row which is renowned for its countryside walks and beautiful countryside views.

To the front, a gated pathway leads you up to the porch and cute terrace area. Many of the neighbours have extended the porch so they can sit and enjoy the beautiful views and sun sets that this property has to offer. There is also side access leading through to the rear garden.

#### Loosley Row

Loosley Row is an appealing and sought after village less than two miles to the South East of Princes Risborough, itself a favoured location with a range of daily shops and leisure facilities including a Tesco supermarket and Marks & Spencer food hall. The local primary school in adjacent Lacey Green is highly regarded and the area provides both excellent state schools in High Wycombe as well as private schooling. Princes Risborough station provides a main line rail service to London (Marylebone - 35 minutes) and the midlands. M40 (junction 6) is within 6 miles.