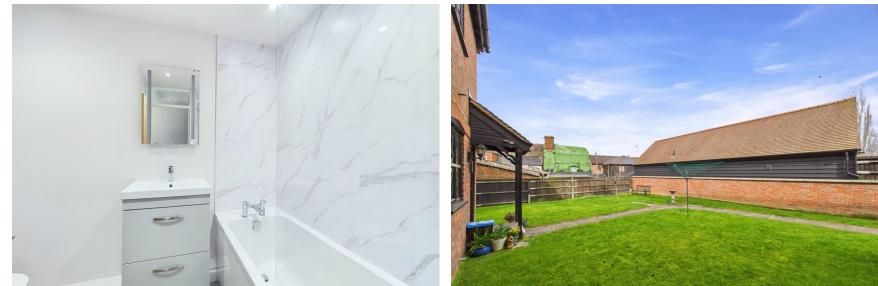

The property accommodation comprises of the following, communal entrance hallway, open plan living area flowing through to the newly fitted kitchen benefiting from waist height and eye level cupboards, fitted appliances and a built in breakfast bar. The bathroom has been recently fitted now benefiting from a bath with over head power shower and heated towel rail. There are also two further good sized bedrooms one with a fitted wardrobe.

Outside there is a communal garden as well as an allocated parking space.

Other notable features include, electric heating system, double glazed windows throughout and loft storage space.

The lease has been recently extended to 99 years.