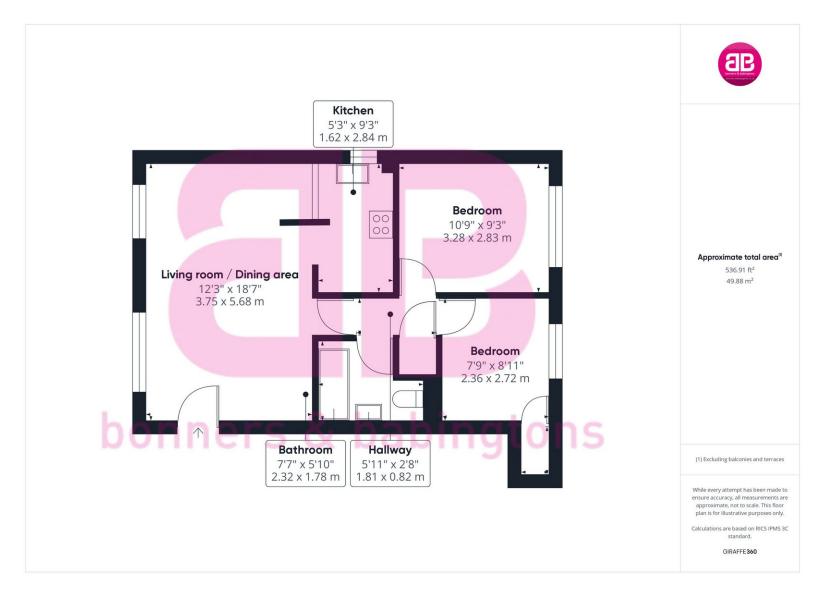

The property accommodation comprises of the following, communal entrance hallway, open plan living area flowing through to the newly fitted kitchen benefiting from waist height and eye level cupboards, fitted appliances and a built in breakfast bar. The bathroom has been recently fitted now benefiting from a bath with over head power shower and heated towel rail. There are also two further good sized bedrooms one with a fitted wardrobe.