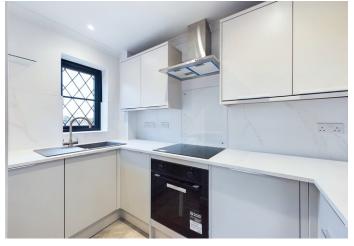

The property accommodation comprises of the following, communal entrance hallway, open plan living area flowing through to the newly fitted kitchen benefiting from waist height and eye level cupboards, fitted appliances and a built in breakfast bar. The bathroom has been recently fitted now benefiting from a bath with over head power shower and heated towel rail. There are also two further good sized bedrooms one with a fitted wardrobe.