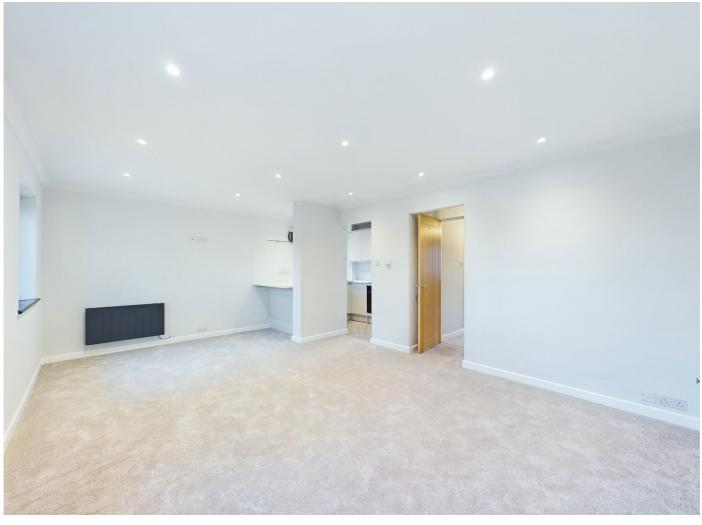

The property accommodation comprises of the following, communal entrance hallway, open plan living area flowing through to the newly fitted kitchen benefiting from waist height and eye level cupboards, fitted appliances and a built in breakfast bar. The bathroom has been recently fitted now benefiting from a bath with over head power shower and heated towel rail. There are also two further good sized bedrooms one with a fitted wardrobe.

Outside there is a communal garden as well as an allocated parking space.

Other notable features include, electric heating system, double glazed windows throughout and loft storage space.

The lease has been recently extended to 99 years.