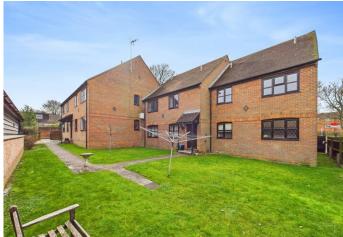

Outside there is a communal garden as well as an allocated parking space.

Other notable features include, electric heating system, double glazed windows throughout and loft storage space.

The lease has been recently extended to 99 years.