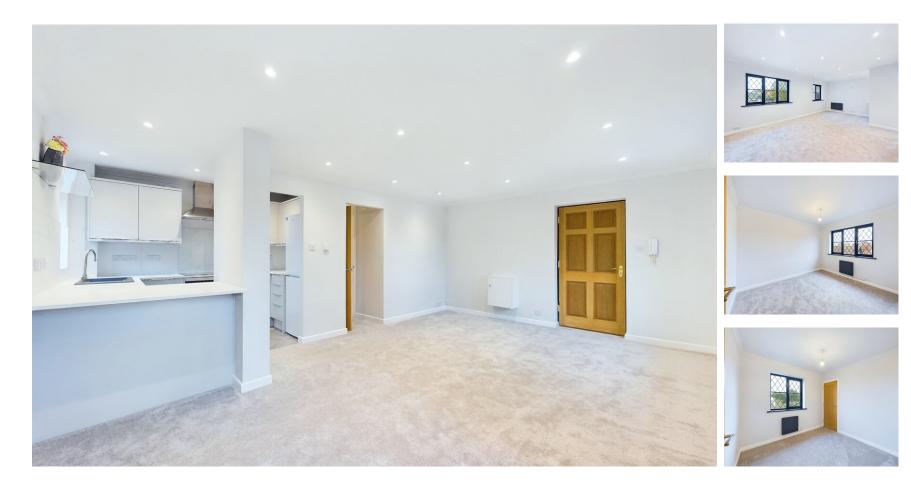

The property accommodation comprises of the following, communal entrance hallway, open plan living area flowing through to the newly fitted kitchen benefiting from waist height and eye level cupboards, fitted appliances and a built in breakfast bar. The bathroom has been recently fitted now benefiting from a bath with over head power shower and heated towel rail. There are also two further good sized bedrooms one with a fitted wardrobe.