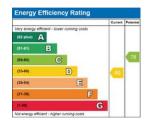

There is access to the M40 motorway for London and the Midlands just 6 miles away (J6) and Princes Risborough station offers an excellent main line rail service to

EPC Rating - D

Council Tax Band: C