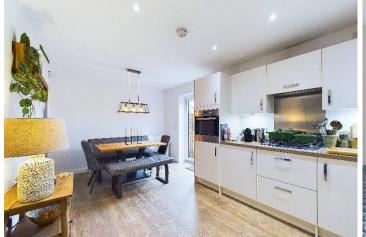

The property accommodation comprises of the following, entrance hallway with storage cupboard and downstairs toilet, living room and a good sized open plan kitchen / diner with waist height and eye level cupboards, built in appliances including a fridge / freezer, dishwasher, washing machine and oven with gas hob.