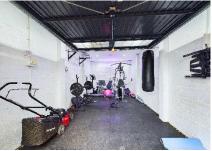

To the rear, French doors from the kitchen / diner lead you out to a good sized garden with patio area and wooden pergola, perfect for alfresco dining during the summer months. There is rear access leading through to the garage which has been converted into a gym. There is also a second driveway with parking for two cars. The gym can be converted back into a garage if required with ease.