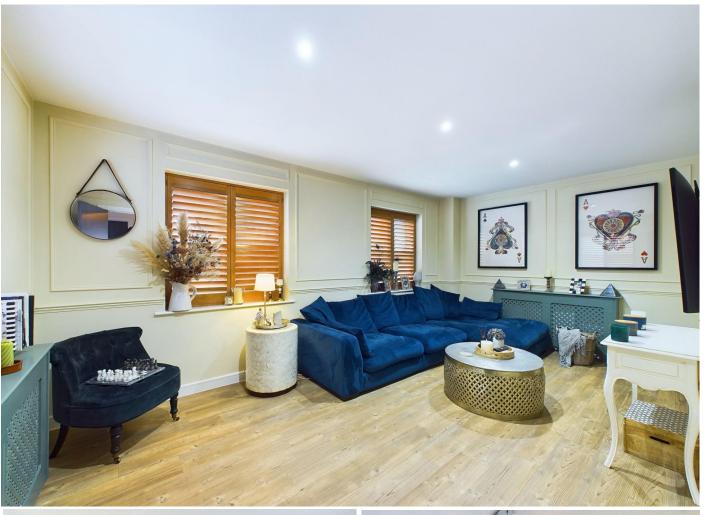

The property accommodation comprises of the following, entrance hallway with storage cupboard and downstairs toilet, living room and a good sized open plan kitchen / diner with waist height and eye level cupboards, built in appliances including a fridge / freezer, dishwasher, washing machine and oven with gas hob.