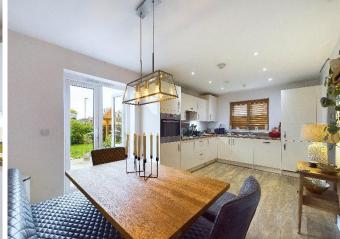

The property accommodation comprises of the following, entrance hallway with storage cupboard and downstairs toilet, living room and a good sized open plan kitchen / diner with waist height and eye level cupboards, built in appliances including a fridge / freezer, dishwasher, washing machine and oven with gas hob.

To the rear, French doors from the kitchen / diner lead you out to a good sized garden with patio area and wooden pergola, perfect for alfresco dining during the summer months. There is rear access leading through to the garage which has been converted into a gym. There is also a second driveway with parking for two cars. The gym can be converted back into a garage if required with ease.