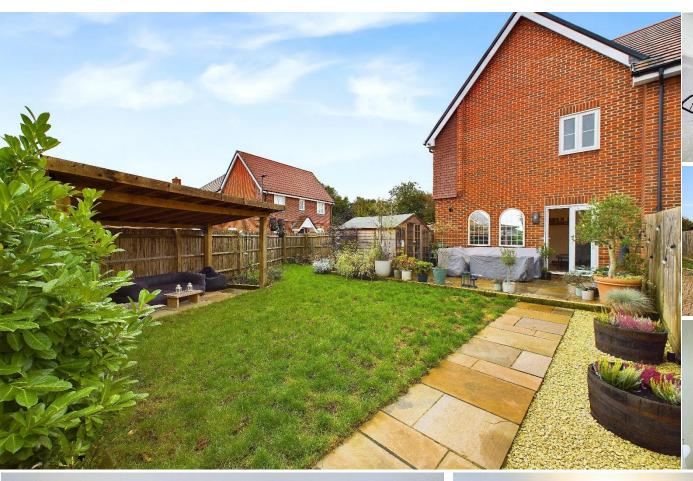

To the rear, French doors from the kitchen / diner lead you out to a good sized garden with patio area and wooden pergola, perfect for alfresco dining during the summer months. There is rear access leading through to the garage which has been converted into a gym. There is also a second driveway with parking for two cars. The gym can be converted back into a garage if required with ease.

To the front, a large brick laid driveway with parking for multiple cars as well as visitor parking spaces if required.

Other notable features include, mains gas central heating system, double glazed windows throughout and loft storage space.