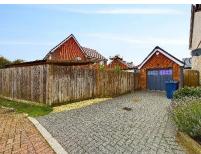

To the rear, French doors from the kitchen / diner lead you out to a good sized garden with patio area and wooden pergola, perfect for alfresco dining during the summer months. There is rear access leading through to the garage which has been converted into a gym. There is also a second driveway with parking for two cars. The gym can be converted back into a garage if required with ease.

To the front, a large brick laid driveway with parking for multiple cars as well as visitor parking spaces if required.

Other notable features include, mains gas central heating system, double glazed windows throughout and loft storage space.