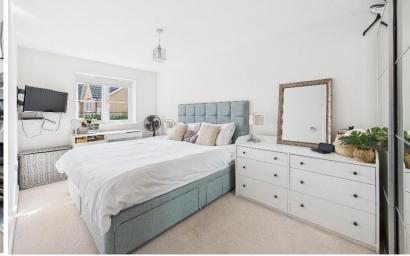

The property accommodation briefly comprises of an entrance hallway with downstairs cloakroom, living/dining room with bi-fold doors opening onto the rear entertaining terrace, modern fitted kitchen with integrated appliances and open aspect to the front. On the first floor there are three wellproportioned bedrooms, a luxury bathroom and landing with access to the loft space.

The property accommodation briefly comprises of an entrance hallway with downstairs cloakroom, living/dining room with bi-fold doors opening onto the rear entertaining terrace, modern fitted kitchen with integrated appliances and open aspect to the front. On the first floor there are three well-proportioned bedrooms, a luxury bathroom and landing with access to the loft space.