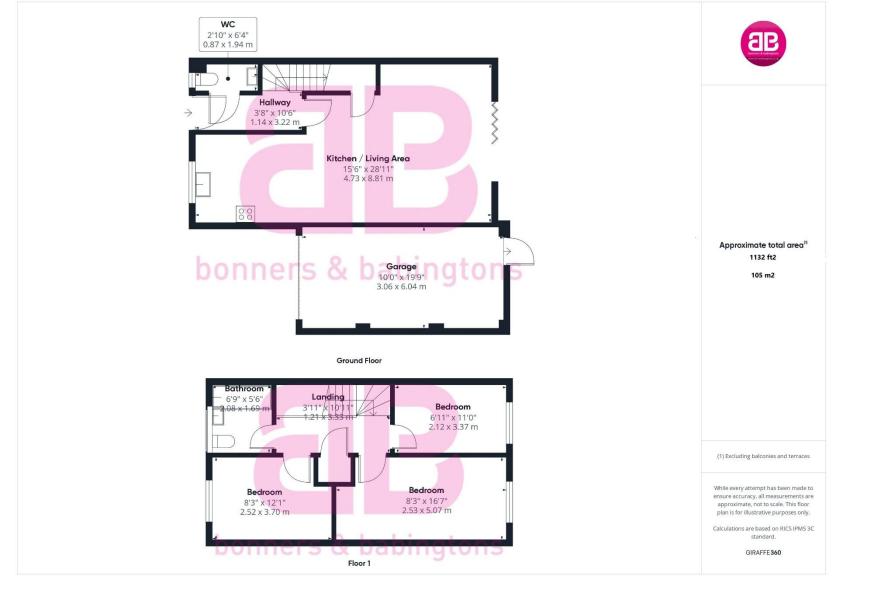

The property accommodation briefly comprises of an entrance hallway with downstairs cloakroom, living/dining room with bi-fold doors opening onto the rear entertaining terrace, modern fitted kitchen with integrated appliances and open aspect to the front. On the first floor there are three wellproportioned bedrooms, a luxury bathroom and landing with access to the loft space.

The property accommodation briefly comprises of an entrance hallway with downstairs cloakroom, living/dining room with bi-fold doors opening onto the rear entertaining terrace, modern fitted kitchen with integrated appliances and open aspect to the front. On the first floor there are three well-proportioned bedrooms, a luxury bathroom and landing with access to the loft space.