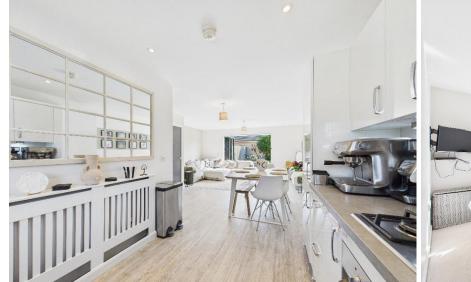

The property accommodation briefly comprises of an entrance hallway with downstairs cloakroom, living/dining room with bi-fold doors opening onto the rear entertaining terrace, modern fitted kitchen with integrated appliances and open aspect to the front. On the first floor there are three wellproportioned bedrooms, a luxury bathroom and landing with access to the loft space.

The property accommodation briefly comprises of an entrance hallway with downstairs cloakroom, living/dining room with bi-fold doors opening onto the rear entertaining terrace, modern fitted kitchen with integrated appliances and open aspect to the front. On the first floor there are three well-proportioned bedrooms, a luxury bathroom and landing with access to the loft space.