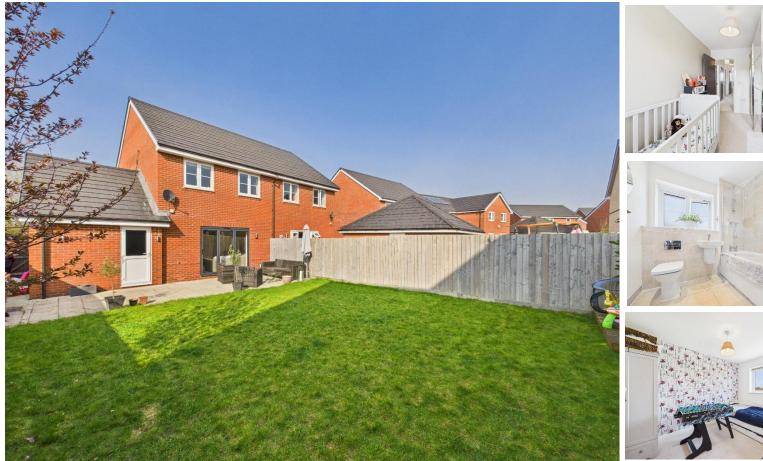

Outside there is there is a small front garden, a generous block paved driveway offering off road parking for 2+vehicles which lead to a garage with power, lighting and pitcher roof storage. The rear garden has been landscaped with a sunny aspect and good degree of privacy, the paved patio area is ideal for Alfresco dining.