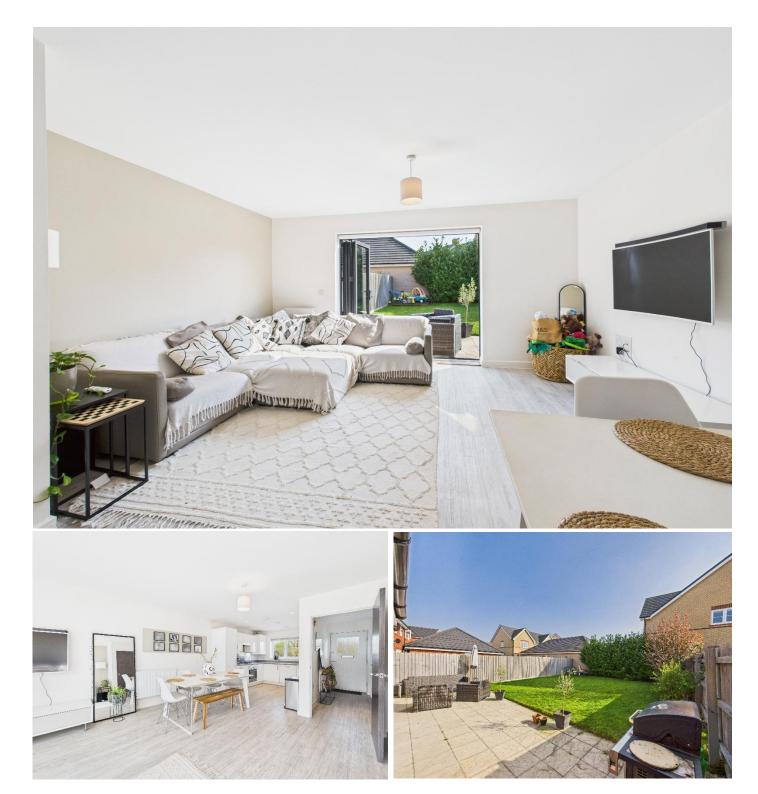

The property accommodation briefly comprises of an entrance hallway with downstairs cloakroom, living/dining room with bi-fold doors opening onto the rear entertaining terrace, modern fitted kitchen with integrated appliances and open aspect to the front. On the first floor there are three wellproportioned bedrooms, a luxury bathroom and landing with access to the loft space.

The property accommodation briefly comprises of an entrance hallway with downstairs cloakroom, living/dining room with bi-fold doors opening onto the rear entertaining terrace, modern fitted kitchen with integrated appliances and open aspect to the front. On the first floor there are three well-proportioned bedrooms, a luxury bathroom and landing with access to the loft space.