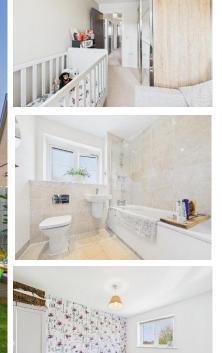

The property accommodation briefly comprises of an entrance hallway with downstairs cloakroom, living/dining room with bi-fold doors opening onto the rear entertaining terrace, modern fitted kitchen with integrated appliances and open aspect to the front. On the first floor there are three wellproportioned bedrooms, a luxury bathroom and landing with access to the loft space.

The property accommodation briefly comprises of an entrance hallway with downstairs cloakroom, living/dining room with bi-fold doors opening onto the rear entertaining terrace, modern fitted kitchen with integrated appliances and open aspect to the front. On the first floor there are three well-proportioned bedrooms, a luxury bathroom and landing with access to the loft space.