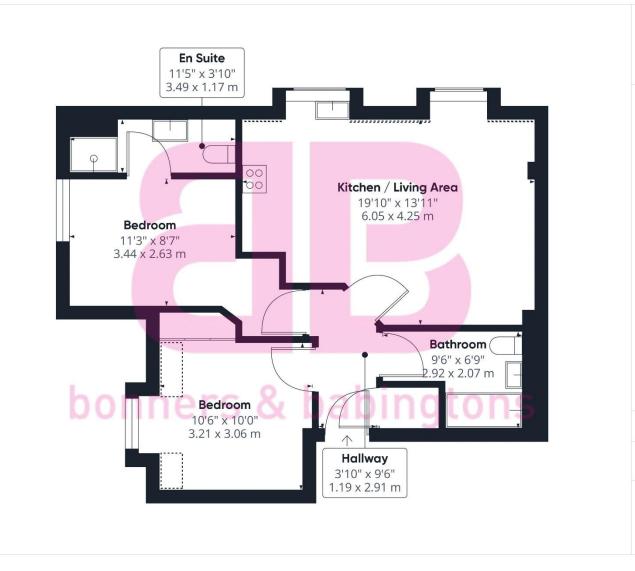

(1) Excluding balconies and terraces

al

Approximate total area

641.96 ft<sup>2</sup>

59.64 m<sup>2</sup>

Reduced headroom 11.3 ft<sup>2</sup> 1.05 m<sup>2</sup>

() Reduced headroom (below 1.5m/4.92ft)

While every attempt has been made to ensure accuracy, all measurements are approximate, not to scale. This floor plan is for illustrative purposes only.