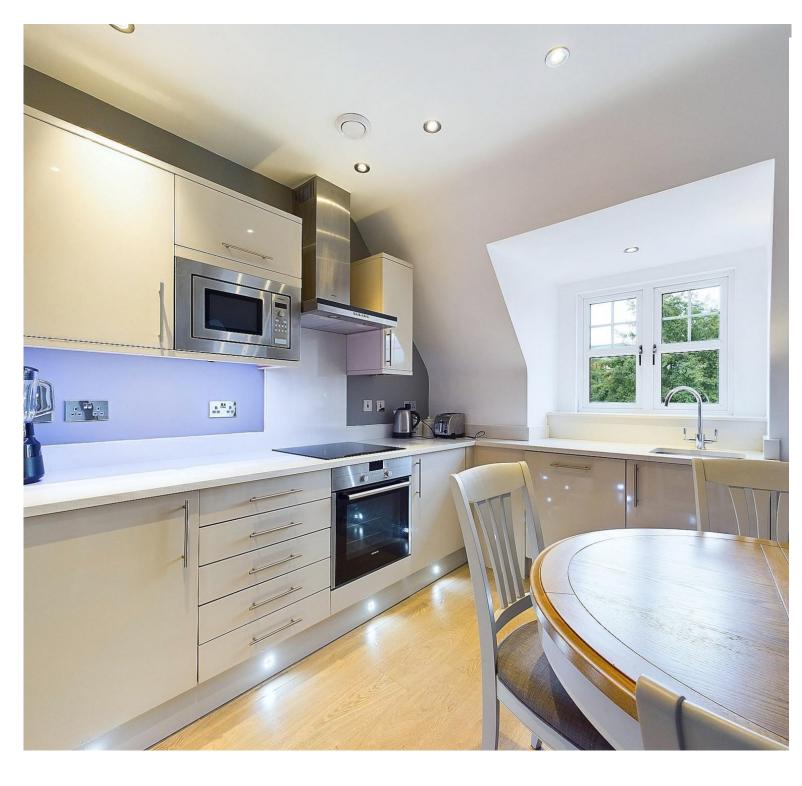

The modern kitchen is fully equipped with integrated appliances and offers plenty of storage and worktop space. The open plan living and dining area is flooded with natural light, creating a bright and airy space perfect for entertaining guests or relaxing after a long day.