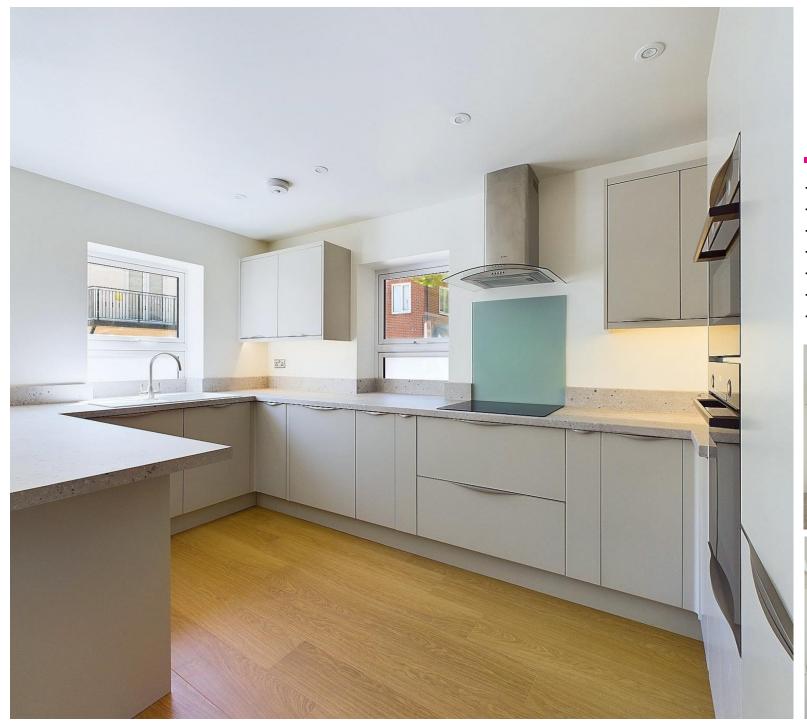

The accommodation briefly comprises security entry system leading to a communal reception hall, a superb `open plan` kitchen/living room, the kitchen has ample storage and a range of integrated appliances, internal hallway with storage, double bedroom with built-in wardrobes and lovely modern shower room. Outside there is off-road parking for one car.

The property also benefits from UPVC double glazing, modern electric heating system and solar panels. The apartments have a modern contemporary feel throughout with great attention to detail ,offering light and spacious accommodation with the latest in technology making these apartments super energy efficient.