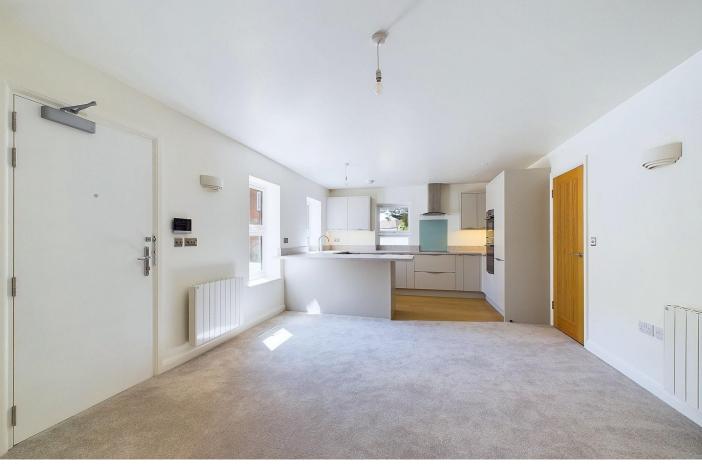

The accommodation briefly comprises security entry system leading to a communal reception hall, a superb `open plan` kitchen/living room, the kitchen has ample storage and a range of integrated appliances, internal hallway with storage, double bedroom with built-in wardrobes and lovely modern shower room. Outside there is off-road parking for one car.

The property also benefits from UPVC double glazing, modern electric heating system and solar panels. The apartments have a modern contemporary feel throughout with great attention to detail ,offering light and spacious accommodation with the latest in technology making these apartments super energy efficient.