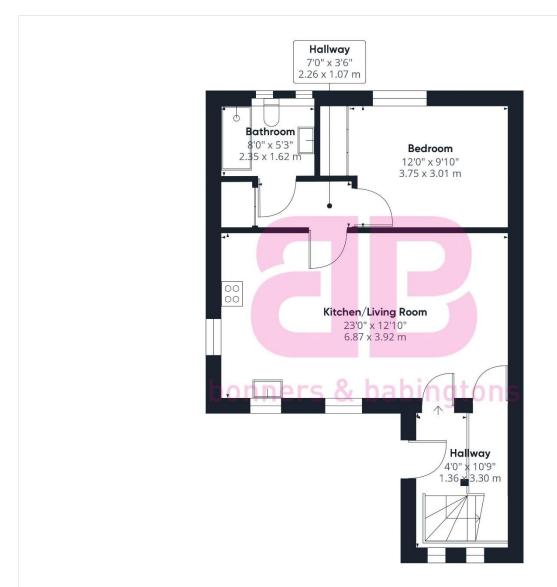

Approximate total area<sup>(1)</sup>

598.9 ft<sup>2</sup> 55.64 m<sup>2</sup>

(1) Excluding balconies and terraces

While every attempt has been made to ensure accuracy, all measurements are approximate, not to scale. This floor plan is for illustrative purposes only.