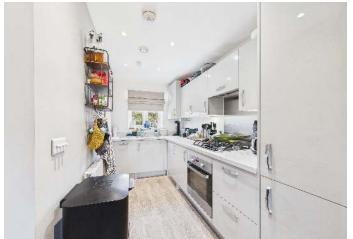

The property accommodation comprises of the following, entrance hallway with downstairs toilet flowing through to the modern, open plan kitchen / living area with storage cupboard and French doors opening to the rear garden. The kitchen is modern and benefits from waist height and eye level cupboards as well as fitted appliances.