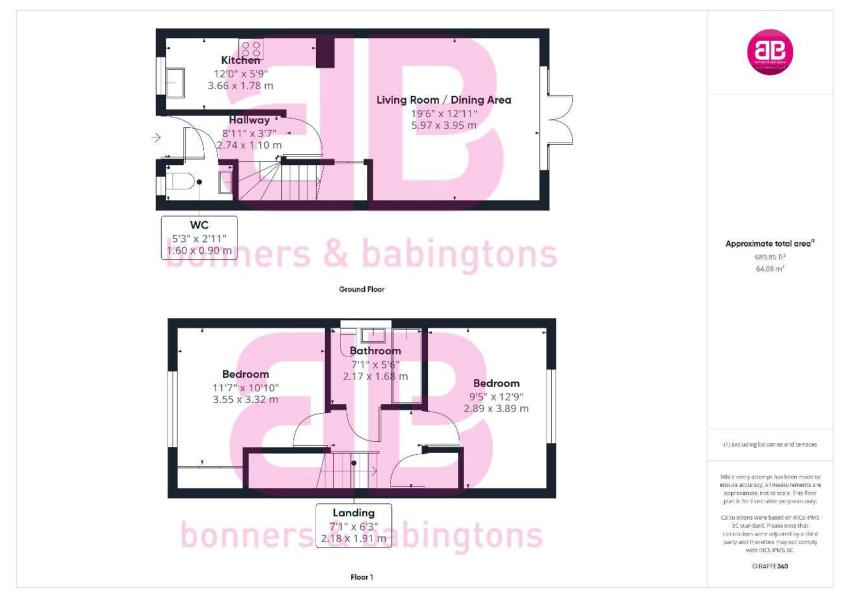

The property accommodation comprises of the following, entrance hallway with downstairs toilet flowing through to the modern, open plan kitchen / living area with storage cupboard and French doors opening to the rear garden. The kitchen is modern and benefits from waist height and eye level cupboards as well as fitted appliances.

Upstairs you will find a landing linking to a master bedroom, second double bedroom and a modern family bathroom with bath and over head shower.

To the rear, French doors from the living area lead you out to a sunny, rear garden with patio area, perfect for alfresco dining during the summer months. Two designated parking spaces can be found to the front.

Other notable features include, mains gas central heating system, double glazed windows throughout and loft storage space.