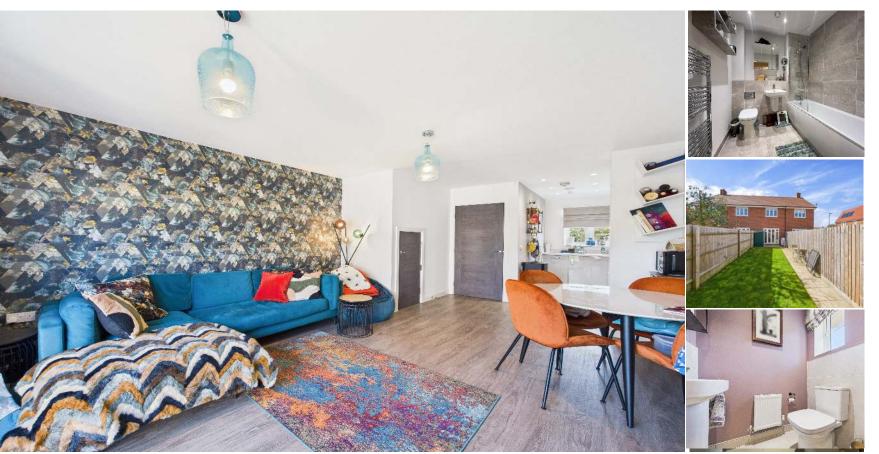

The property accommodation comprises of the following, entrance hallway with downstairs toilet flowing through to the modern, open plan kitchen / living area with storage cupboard and French doors opening to the rear garden. The kitchen is modern and benefits from waist height and eye level cupboards as well as fitted appliances.

Upstairs you will find a landing linking to a master bedroom, second double bedroom and a modern family bathroom with bath and over head shower.

To the rear, French doors from the living area lead you out to a sunny, rear garden with patio area, perfect for alfresco dining during the summer months. Two designated parking spaces can be found to the front.