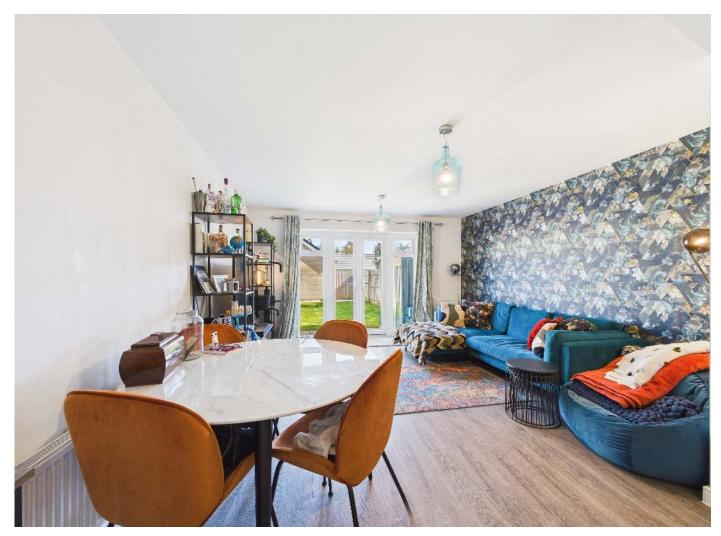

The property accommodation comprises of the following, entrance hallway with downstairs toilet flowing through to the modern, open plan kitchen / living area with storage cupboard and French doors opening to the rear garden. The kitchen is modern and benefits from waist height and eye level cupboards as well as fitted appliances.

Upstairs you will find a landing linking to a master bedroom, second double bedroom and a modern family bathroom with bath and over head shower.

To the rear, French doors from the living area lead you out to a sunny, rear garden with patio area, perfect for alfresco dining during the summer months. Two designated parking spaces can be found to the front.