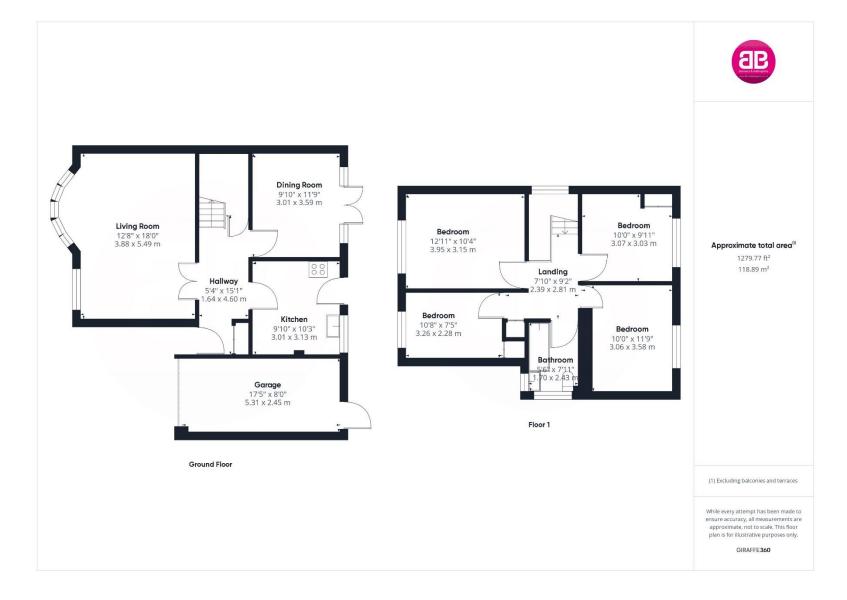

The property accommodation comprises of the following, entrance hallways with understairs cupboard, large living room with fireplace, separate kitchen and a dining room with French doors leading to the rear garden.

Upstairs you will find four good sized bedrooms and a family bathroom with bath and over head shower.

To the rear, French doors from the dining room lead you out to the private, sunny rear garden with patio area, perfect for alfresco dining on those warm summer evenings. There is also rear access in to the single garage which has power.

To the front, a shared driveway with parking for 2 cars and on street parking if required.

This property requires renovating throughout but, is a great opportunity for anyone looking to make their stamp on a property.