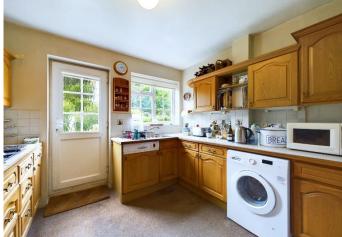

The property accommodation comprises of the following, entrance hallways with understairs cupboard, large living room with fireplace, separate kitchen and a dining room with French doors leading to the rear garden.