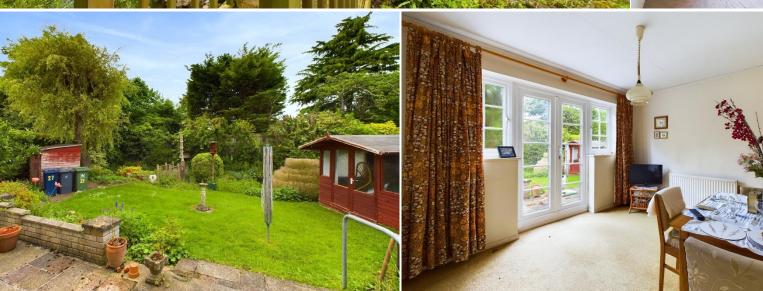

The property accommodation comprises of the following, entrance hallways with understairs cupboard, large living room with fireplace, separate kitchen and a dining room with French doors leading to the rear garden.

Upstairs you will find four good sized bedrooms and a family bathroom with bath and over head shower.

To the rear, French doors from the dining room lead you out to the private, sunny rear garden with patio area, perfect for alfresco dining on those warm summer evenings. There is also rear access in to the single garage which has power.