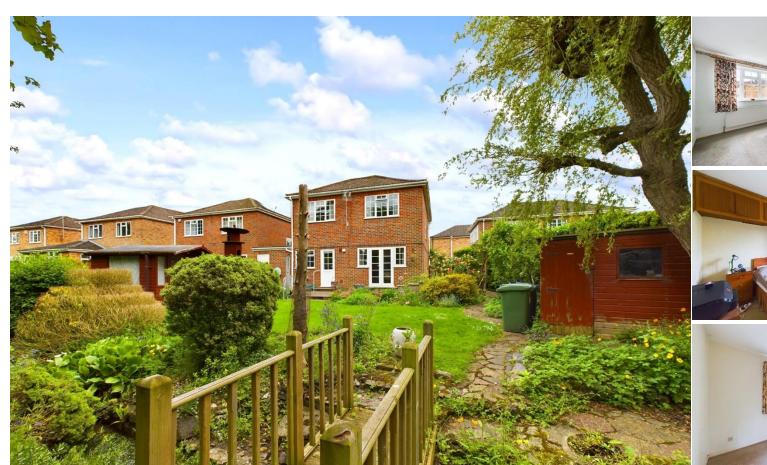

## Offers Over - £600,000

A fantastic opportunity to acquire this four bedroom detached family home which is in need of renovation. The property is located centrally within the sought after town of Princes Risborough and is in walking distance the local town and mainline train station linking directly to London, Marylebone.

The property accommodation comprises of the following, entrance hallways with understairs cupboard, large living room with fireplace, separate kitchen and a dining room with French doors leading to the rear garden.

Upstairs you will find four good sized bedrooms and a family bathroom with bath and over head shower.

To the rear, French doors from the dining room lead you out to the private, sunny rear garden with patio area, perfect for alfresco dining on those warm summer evenings. There is also rear access in to the single garage which has power.

To the front, a shared driveway with parking for 2 cars and on street parking if required.

This property requires renovating throughout but, is a great opportunity for anyone looking to make their stamp on a property.