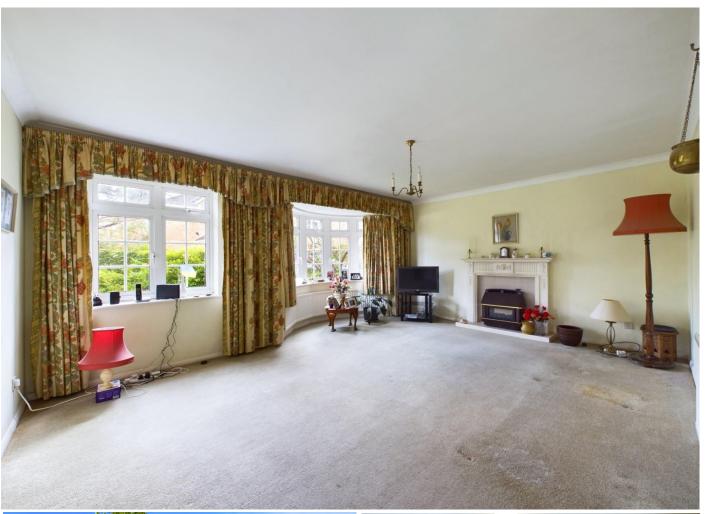

The property accommodation comprises of the following, entrance hallways with understairs cupboard, large living room with fireplace, separate kitchen and a dining room with French doors leading to the rear garden.