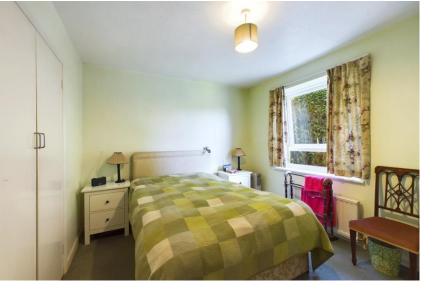

The property consists of a large entrance hallway which all rooms lead from, a spacious living/dining room with a multi fuel log burner, making this a cozy place to relax in the winter months. The stylish kitchen provides ample eye and waist level storage units and extends into a separate utility room with space for white goods. There is an additional reception room which is perfect for a study for those working from home. In addition, there is a double bedroom with fitted storage and a shower room.

Upstairs there are two double bedrooms, both benefitting from built in wardrobe space. There is also a modern family bathroom, with bath, an overhead shower and heated towel rail.