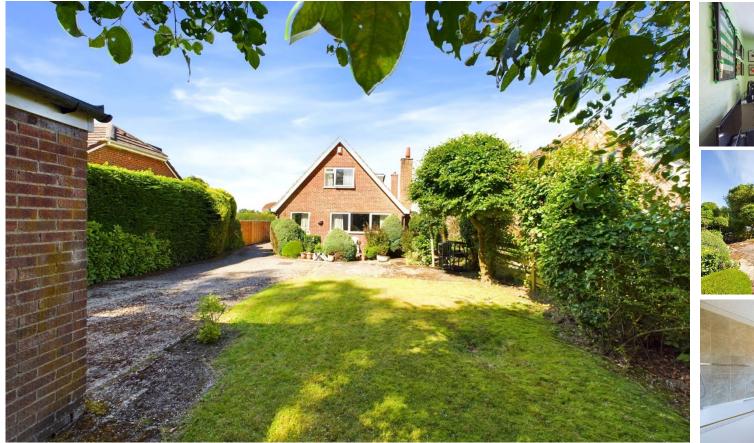

## Outside

There is a good size, south west facing rear garden mainly laid to lawn, with additional woodland to the rear, the garden is bordered by shrubs and bushes providing privacy and boasts a double garage. To the front of the property, there is further lawn area and driveway parking for multiple vehicles with side access to the rear garden and garage.