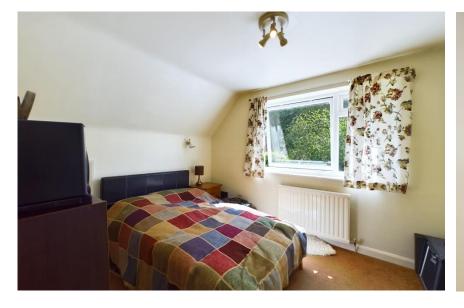

The property consists of a large entrance hallway which all rooms lead from, a spacious living/dining room with a multi fuel log burner, making this a cozy place to relax in the winter months. The stylish kitchen provides ample eye and waist level storage units and extends into a separate utility room with space for white goods. There is an additional reception room which is perfect for a study for those working from home. In addition, there is a double bedroom with fitted storage and a shower room.

Upstairs there are two double bedrooms, both benefitting from built in wardrobe space. There is also a modern family bathroom, with bath, an overhead shower and heated towel rail.