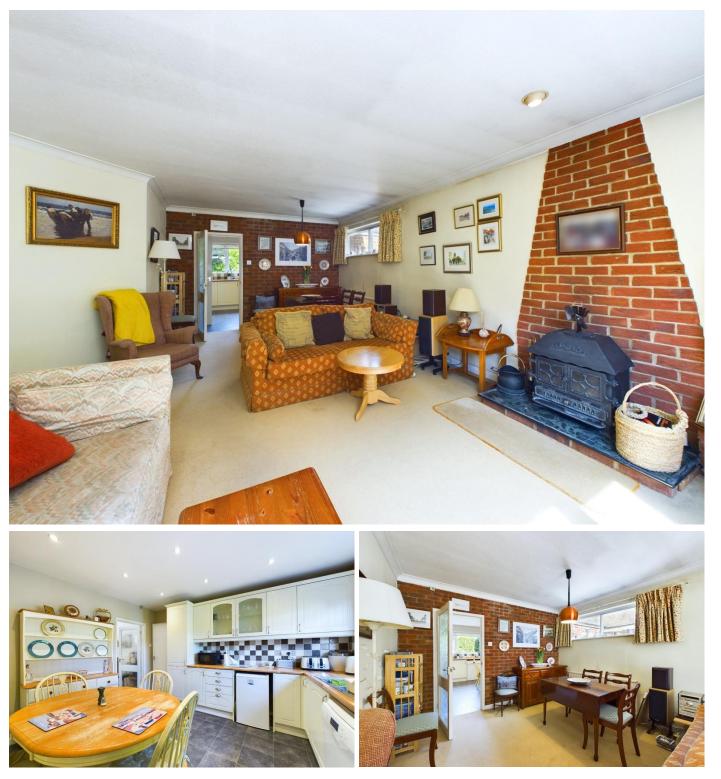

The property consists of a large entrance hallway which all rooms lead from, a spacious living/dining room with a multi fuel log burner, making this a cozy place to relax in the winter months. The stylish kitchen provides ample eye and waist level storage units and extends into a separate utility room with space for white goods. There is an additional reception room which is perfect for a study for those working from home. In addition, there is a double bedroom with fitted storage and a shower room.

Upstairs there are two double bedrooms, both benefitting from built in wardrobe space. There is also a modern family bathroom, with bath, an overhead shower and heated towel rail.