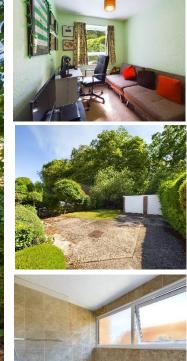

The property consists of a large entrance hallway which all rooms lead from, a spacious living/dining room with a multi fuel log burner, making this a cozy place to relax in the winter months. The stylish kitchen provides ample eye and waist level storage units and extends into a separate utility room with space for white goods. There is an additional reception room which is perfect for a study for those working from home. In addition, there is a double bedroom with fitted storage and a shower room.

## Outside

There is a good size, south west facing rear garden mainly laid to lawn, with additional woodland to the rear, the garden is bordered by shrubs and bushes providing privacy and boasts a double garage. To the front of the property, there is further lawn area and driveway parking for multiple vehicles with side access to the rear garden and garage.