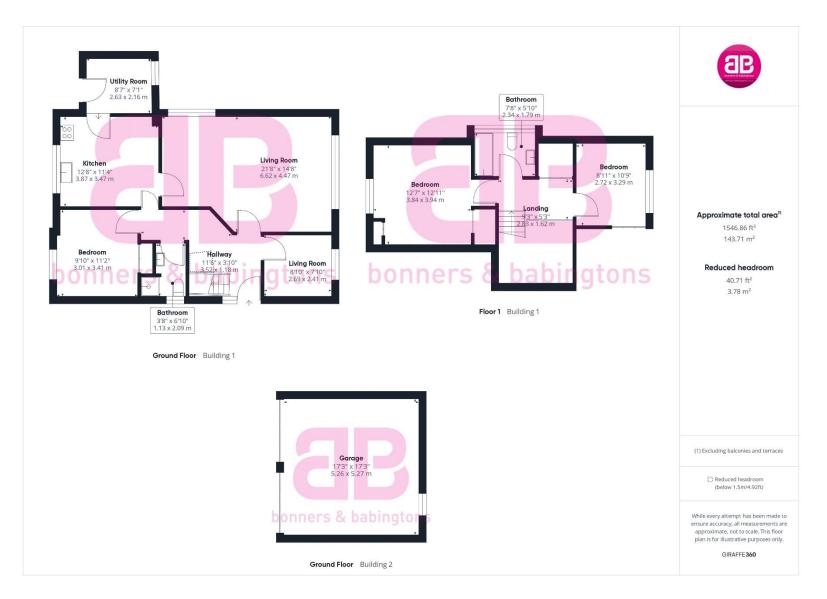

The property consists of a large entrance hallway which all rooms lead from, a spacious living/dining room with a multi fuel log burner, making this a cozy place to relax in the winter months. The stylish kitchen provides ample eye and waist level storage units and extends into a separate utility room with space for white goods. There is an additional reception room which is perfect for a study for those working from home. In addition, there is a double bedroom with fitted storage and a shower room.

Upstairs there are two double bedrooms, both benefitting from built in wardrobe space. There is also a modern family bathroom, with bath, an overhead shower and heated towel rail.

## Outside

There is a good size, south west facing rear garden mainly laid to lawn, with additional woodland to the rear, the garden is bordered by shrubs and bushes providing privacy and boasts a double garage. To the front of the property, there is further lawn area and driveway parking for multiple vehicles with side access to the rear garden and garage.