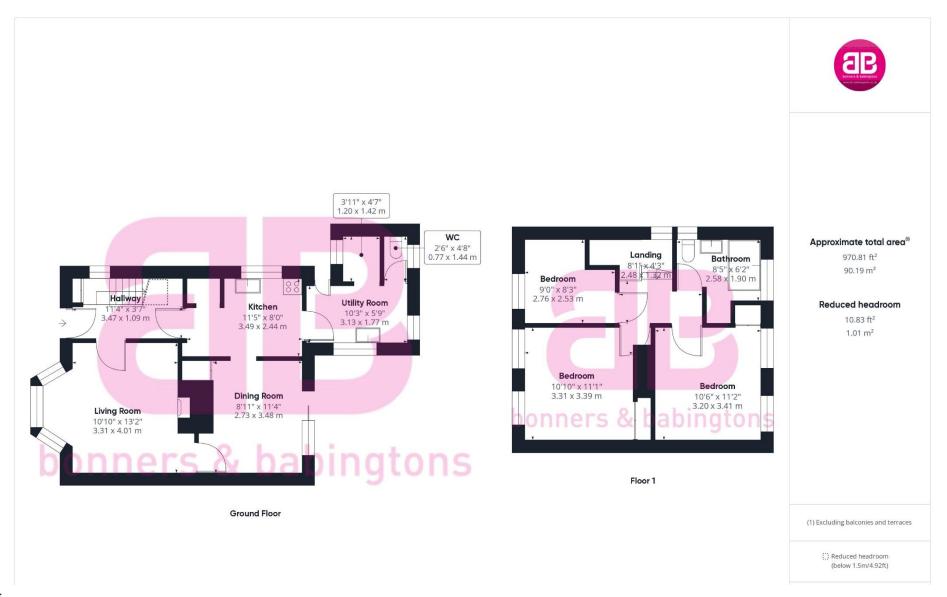

Upon entering the property, you are greeted by a welcoming hallway leading to the living room. This room is flooded with natural light and is perfect for entertaining or relaxing with family. A door in the lounge gives access to the dining room, allowing a great flow throughout the

downstairs accommodation and links the two

The property boasts three generously sized bedrooms, each with ample storage space. The bedrooms are located on the first floor to ensure privacy and tranquillity. The bathroom is also situated on the first floor and is fitted with a large bath/shower.