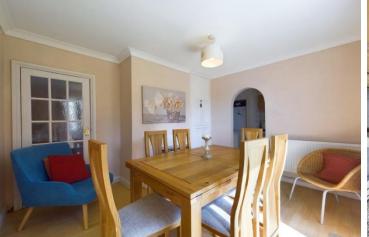

Upon entering the property, you are greeted by a welcoming hallway leading to the living room. This room is flooded with natural light and is perfect for entertaining or relaxing with family. A door in the lounge gives access to the dining room, allowing a great flow throughout the

downstairs accommodation and links the two

The property boasts three generously sized bedrooms, each with ample storage space. The bedrooms are located on the first floor to ensure privacy and tranquillity. The bathroom is also situated on the first floor and is fitted with a large bath/shower.