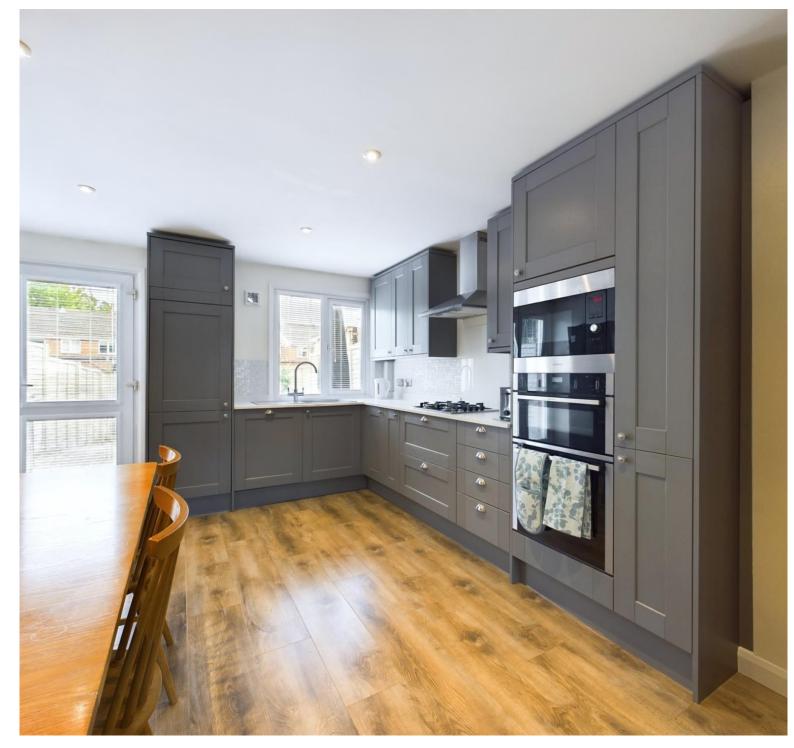

Gunthorpe Road Marlow Buckinghamshire SL7 1UH

- Tenure: Freehold

- Guide Price: £425,000

- EPC Rating: D

- Local Authority: BCC

- Council Tax Band: D

Offered for sale is this fabulous 3 bedroom home with a stunning remodelled contemporary interior and conveniently situated less than a mile walk of Marlow High Street and about 0.6 Miles to the Station. The accommodation briefly comprises an entrance hall, a living room with Bi-fold doors opening into a superb recently refitted kitchen/dining room with integrated appliances, landing with access to loft space, 3 bedrooms and a refitted family bathroom. Outside there is a sunny enclosed rear garden with decked terrace ideal for alfresco dining and a garage in a block. The property also benefits from gas warm air heating and double glazing. As well as an easy walk to Marlow High Street you also have open fields, countryside and lakeside walks only a few hundred metres from your front door.