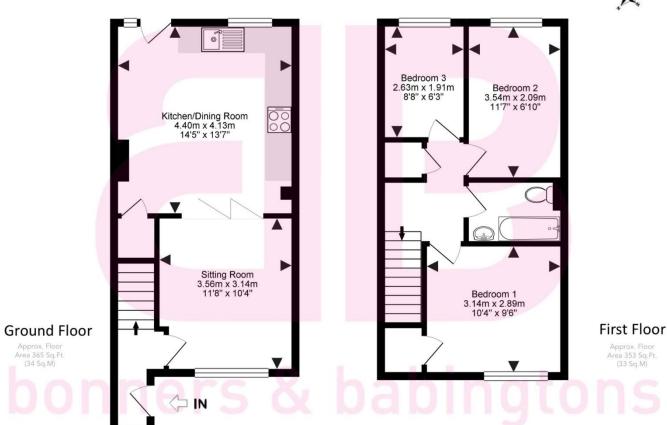

## Gunthorpe Road, Marlow, Buckinghamshire, SL7 1UH

Approx. Gross Internal Area 67 sq m - 718 sq ft

This floorplan is not to scale. It is for guidance only and accuracy is not guaranteed

3 Anglers Court, Spittal Street, Marlow, Bucks, SL7 3HJ

Approx. Floor

Area 365 Sq.Ft.

www.bb-estateagents.co.uk