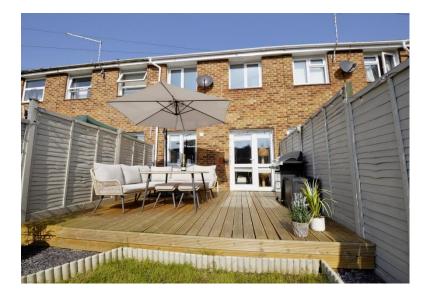

Gunthorpe Road Marlow Buckinghamshire SL7 1UH

- Tenure: Freehold

- Guide Price: £425,000

- EPC Rating: D

- Local Authority: BCC

- Council Tax Band: D

Offered for sale is this fabulous 3 bedroom home with a stunning remodelled contemporary interior and conveniently situated less than a mile walk of Marlow High Street and about 0.6 Miles to the Station. The accommodation briefly comprises an entrance hall, a living room with Bi-fold doors opening into a superb recently refitted kitchen/dining room with integrated appliances, landing with access to loft space, 3 bedrooms and a refitted family bathroom. Outside there is a sunny enclosed rear garden with decked terrace ideal for alfresco dining and a garage in a block. The property also benefits from gas warm air heating and double glazing. As well as an easy walk to Marlow High Street you also have open fields, countryside and lakeside walks only a few hundred metres from your front door.

BONNERS & BABINGTONS offer This beautifully presented 3
BEDROOM home with FABULOUS
REMODELLED CONTEMPORARY
INTERIOR, SOUTH facing REAR
GARDEN & GARAGE. The property
is conveniently situated less than
a miles walk of Marlow High
Street and about 0.6 Miles to the
Station.