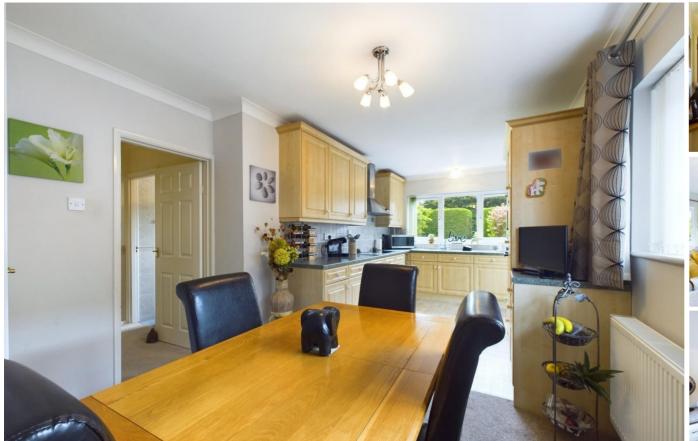

The property accommodation comprises of the following, entrance hallway linking to a large dual aspect living room, good sized kitchen / diner with waist height and eye level cupboards and plenty of work surfaces, utility room with plumbing for all white goods, two double bedrooms, a main bedroom with a shower room and a family bathroom.

Other notable features include, mains gas central heating system, double glazed windows throughout and loft storage space.