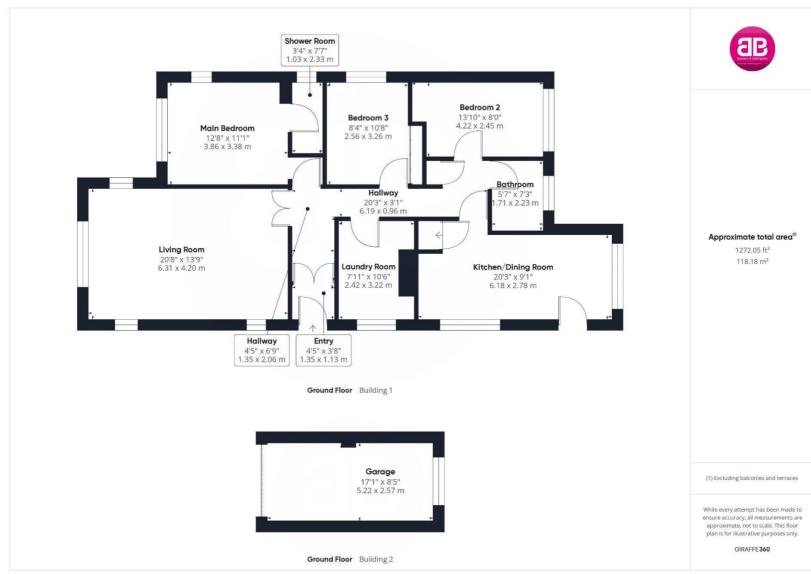

The property accommodation comprises of the following, entrance hallway linking to a large dual aspect living room, good sized kitchen / diner with waist height and eye level cupboards and plenty of work surfaces, utility room with plumbing for all white goods, two double bedrooms, a main bedroom with a shower room and a family bathroom.

To the rear you will find a large, private, sunny rear garden which extends to approximately 150ft in length. The garden benefits from a paved patio area, perfect for alfresco dining on those warm summer evenings. The property has a single garage with power and is ideal for storing purposes.

To the front there is a private driveway with parking for multiple cars and side access leading through to the rear garden.

The bungalow has development potential and has the possibility to be converted into a chalet-style bungalow. This would open the living space dramatically and is perfect for any young families looking for a future proof home (STPP)