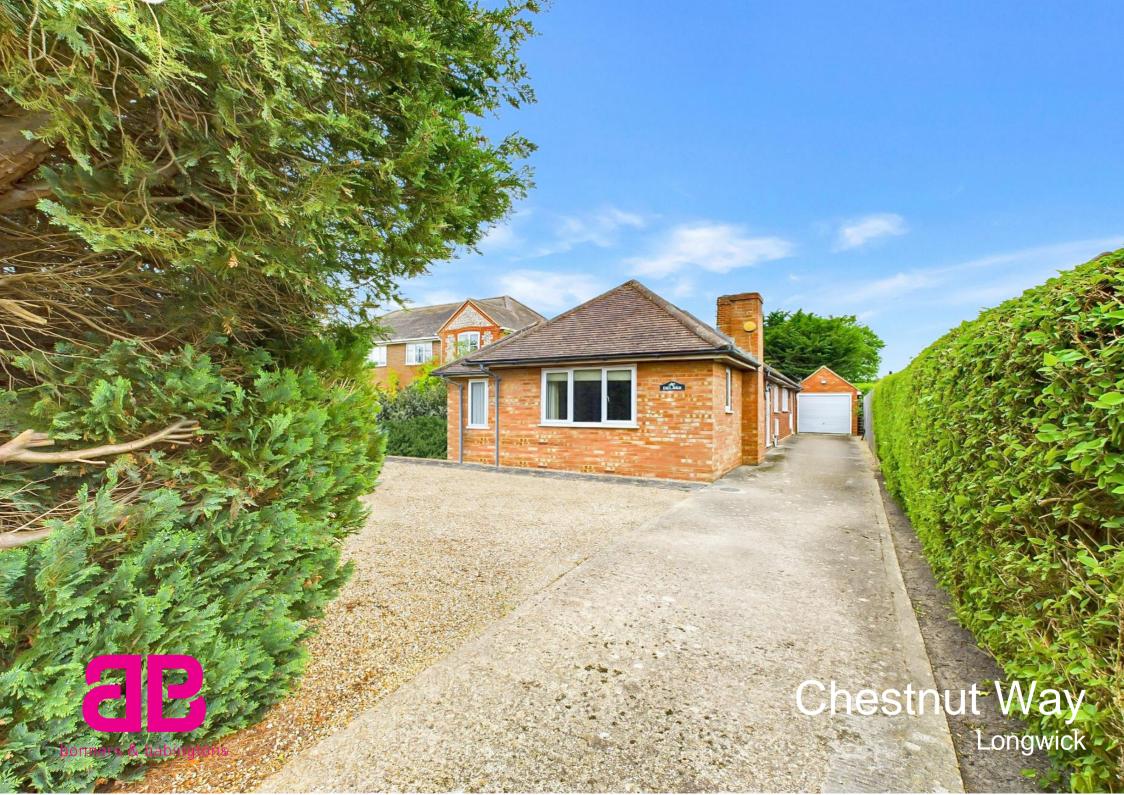

## Chestnut Way, Longwick, Buckinghamshire, HP27 9SD

## OIEO - £700,000

A well-presented & versatile three-bedroom detached bungalow positioned on a large plot within the popular village of Longwick. This village is a short drive to the towns of Princes Risborough & Thame which boast excellent amenities, schools, and transport links.

To the front there is a private driveway with parking for multiple cars and side access leading through to the rear garden.

The bungalow has development potential and has the possibility to be converted into a chalet-style bungalow. This would open the living space dramatically and is perfect for any young families looking for a future proof home (STPP)