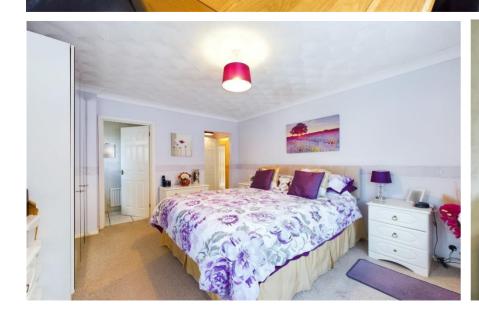

The property accommodation comprises of the following, entrance hallway linking to a large dual aspect living room, good sized kitchen / diner with waist height and eye level cupboards and plenty of work surfaces, utility room with plumbing for all white goods, two double bedrooms, a main bedroom with a shower room and a family bathroom.

Other notable features include, mains gas central heating system, double glazed windows throughout and loft storage space.