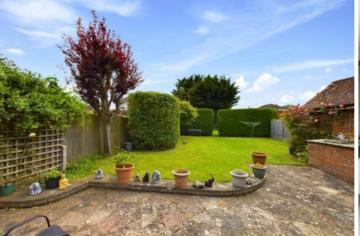

To the rear you will find a large, private, sunny rear garden which extends to approximately 150ft in length. The garden benefits from a paved patio area, perfect for alfresco dining on those warm summer evenings. The property has a single garage with power and is ideal for storing purposes.