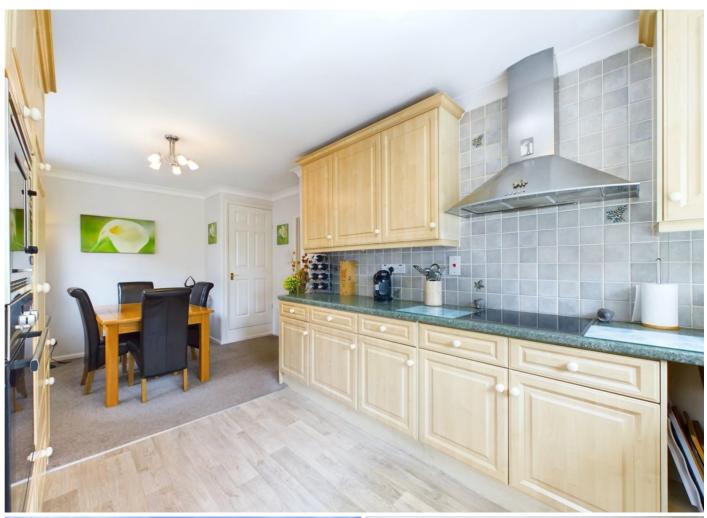

The property accommodation comprises of the following, entrance hallway linking to a large dual aspect living room, good sized kitchen / diner with waist height and eye level cupboards and plenty of work surfaces, utility room with plumbing for all white goods, two double bedrooms, a main bedroom with a shower room and a family bathroom.