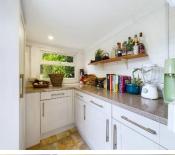

The property accommodation comprises of an entrance hallway linking to two double bedrooms, a modern family shower room and a good sized living room / diner. The kitchen / breakfast room is well appointed and benefits from waist height and eye level cupboards and built in appliances.