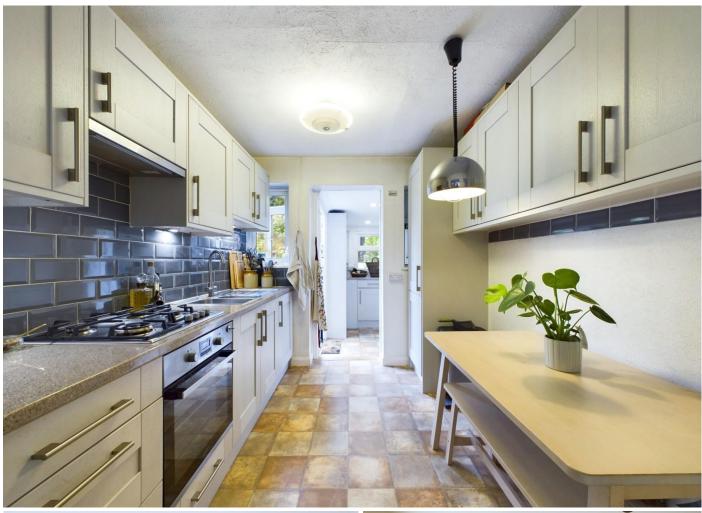

The property accommodation comprises of an entrance hallway linking to two double bedrooms, a modern family shower room and a good sized living room / diner. The kitchen / breakfast room is well appointed and benefits from waist height and eye level cupboards and built in appliances.