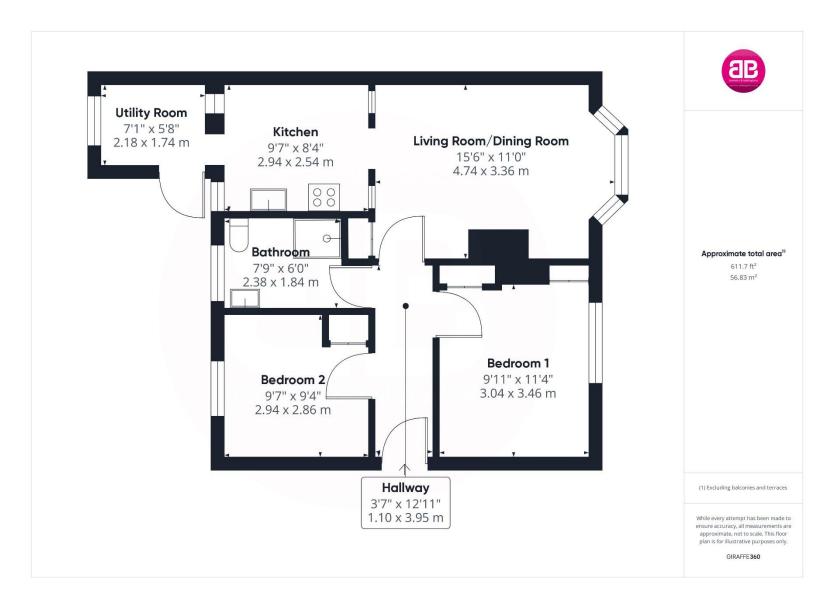

The property accommodation comprises of an entrance hallway linking to two double bedrooms, a modern family shower room and a good sized living room / diner. The kitchen / breakfast room is well appointed and benefits from waist height and eye level cupboards and built in appliances.

There is also a separate utility room with plumbing for white goods and a door leading to the secluded rear garden.

To the rear, you will find a good sized, sunny rear garden with patio area, perfect for alfresco dining on those warm summer evenings. To the front, a brick laid driveway with parking for 2 cars and ample on street parking if required.