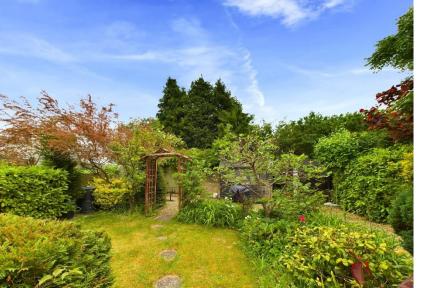

There is also a separate utility room with plumbing for white goods and a door leading to the secluded rear garden.

To the rear, you will find a good sized, sunny rear garden with patio area, perfect for alfresco dining on those warm summer evenings. To the front, a brick laid driveway with parking for 2 cars and ample on street parking if required.