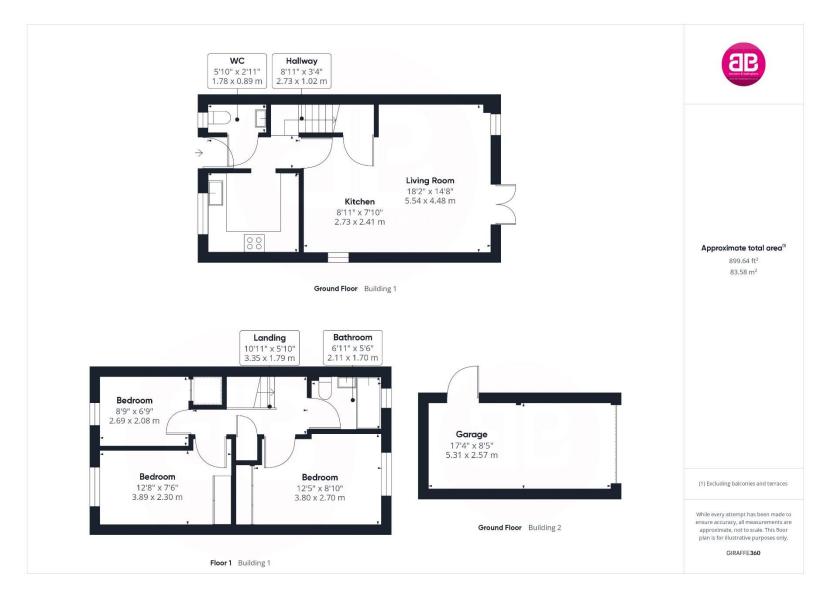

The property accommodation comprises of the following, entrance hallway with downstairs toilet, modern separate kitchen and an open plan living room / dining room with storage cupboard and French doors opening to the sunny rear garden.

Upstairs you will find two good sized double bedrooms both with fitted wardrobes, a further single bedroom with built in wardrobe and a modern family bathroom with bath and overhead shower.

To the rear you will find a newly landscaped garden with raised flower beds, seating area and a newly laid patio area which is perfect for alfresco dining during the summer months. There is also rear access leading through to the single garage which has power and driveway with parking for two cars.