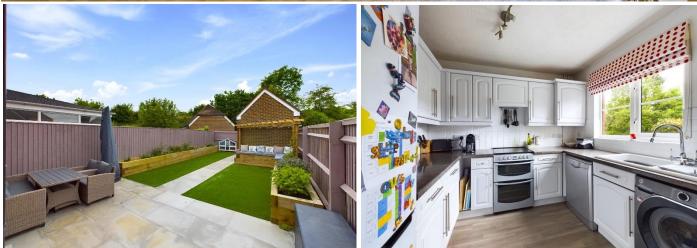

The property accommodation comprises of the following, entrance hallway with downstairs toilet, modern separate kitchen and an open plan living room / dining room with storage cupboard and French doors opening to the sunny rear garden.

Upstairs you will find two good sized double bedrooms both with fitted wardrobes, a further single bedroom with built in wardrobe and a modern family bathroom with bath and overhead shower.

To the rear you will find a newly landscaped garden with raised flower beds, seating area and a newly laid patio area which is perfect for alfresco dining during the summer months. There is also rear access leading through to the single garage which has power and driveway with parking for two cars.