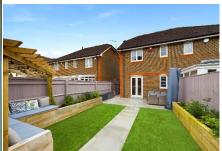

Upstairs you will find two good sized double bedrooms both with fitted wardrobes, a further single bedroom with built in wardrobe and a modern family bathroom with bath and overhead shower.

To the rear you will find a newly landscaped garden with raised flower beds, seating area and a newly laid patio area which is perfect for alfresco dining during the summer months. There is also rear access leading through to the single garage which has power and driveway with parking for two cars.