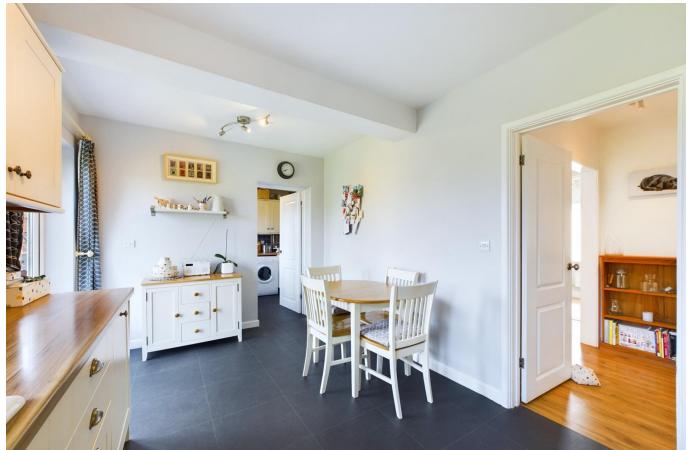

The kitchen / breakfast room is well appointed with waist height and eye level cupboards, French doors opening to the sunny rear garden and a utility room with plumbing for all white goods.

Upstairs you will find a landing linking to a master bedroom with dressing area and modern ensuite shower room, two further double bedrooms with fitted wardrobes and a family bathroom with bath and overhead shower.