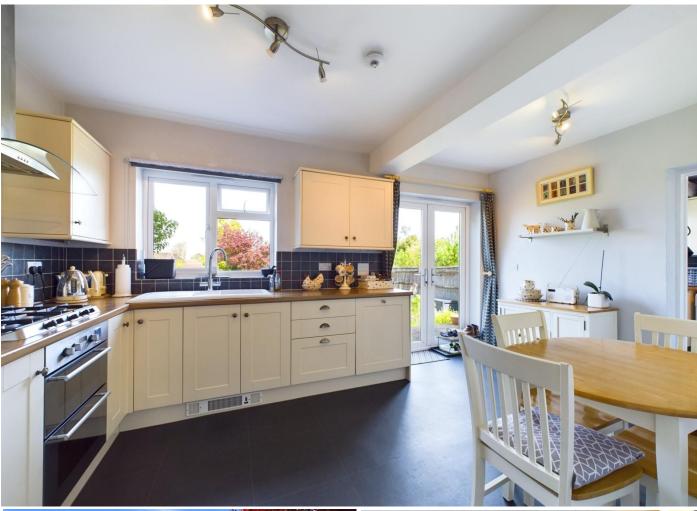

The kitchen / breakfast room is well appointed with waist height and eye level cupboards, French doors opening to the sunny rear garden and a utility room with plumbing for all white goods.

Upstairs you will find a landing linking to a master bedroom with dressing area and modern ensuite shower room, two further double bedrooms with fitted wardrobes and a family bathroom with bath and overhead shower.