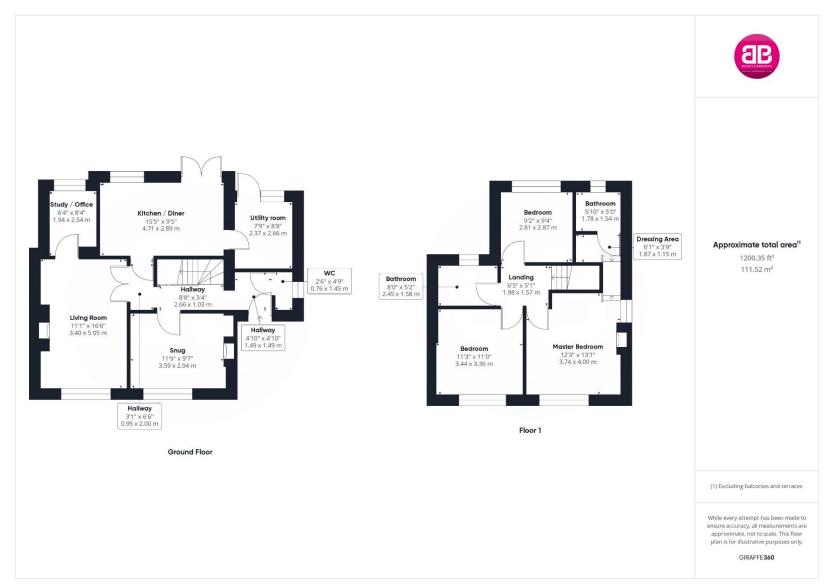

The property accommodation comprises of the following, entrance hallway with downstairs toilet, good sized living room with electric fireplace leading to a study, perfect for anyone who works from home. There is also a second reception room / snug which is versatile depending on the buyers needs and could be used as a play room or dining room.

The kitchen / breakfast room is well appointed with waist height and eye level cupboards, French doors opening to the sunny rear garden and a utility room with plumbing for all white goods.

Upstairs you will find a landing linking to a master bedroom with dressing area and modern ensuite shower room, two further double bedrooms with fitted wardrobes and a family bathroom with bath and overhead shower.

To the rear, French doors from the kitchen open out to a good sized, sunny rear garden with patio area, perfect for alfresco dining on those warm summer evenings. There is also side access leading to the front.

To the front, a brick laid driveway with parking for 2/3 cars and ample on street parking if required.

Other notable features include, mains gas central system, double glazed windows and loft storage space.