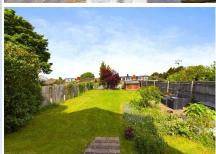

To the rear, French doors from the kitchen open out to a good sized, sunny rear garden with patio area, perfect for alfresco dining on those warm summer evenings. There is also side access leading to the front.