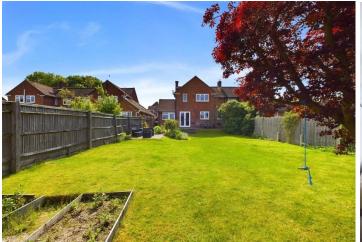

To the rear, French doors from the kitchen open out to a good sized, sunny rear garden with patio area, perfect for alfresco dining on those warm summer evenings. There is also side access leading to the front.