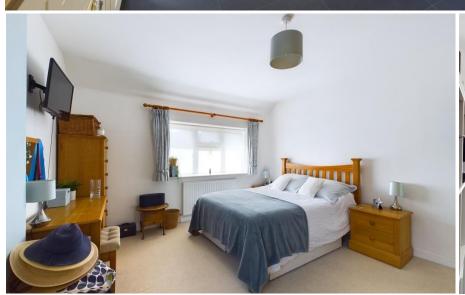

The kitchen / breakfast room is well appointed with waist height and eye level cupboards, French doors opening to the sunny rear garden and a utility room with plumbing for all white goods.

Upstairs you will find a landing linking to a master bedroom with dressing area and modern ensuite shower room, two further double bedrooms with fitted wardrobes and a family bathroom with bath and overhead shower.