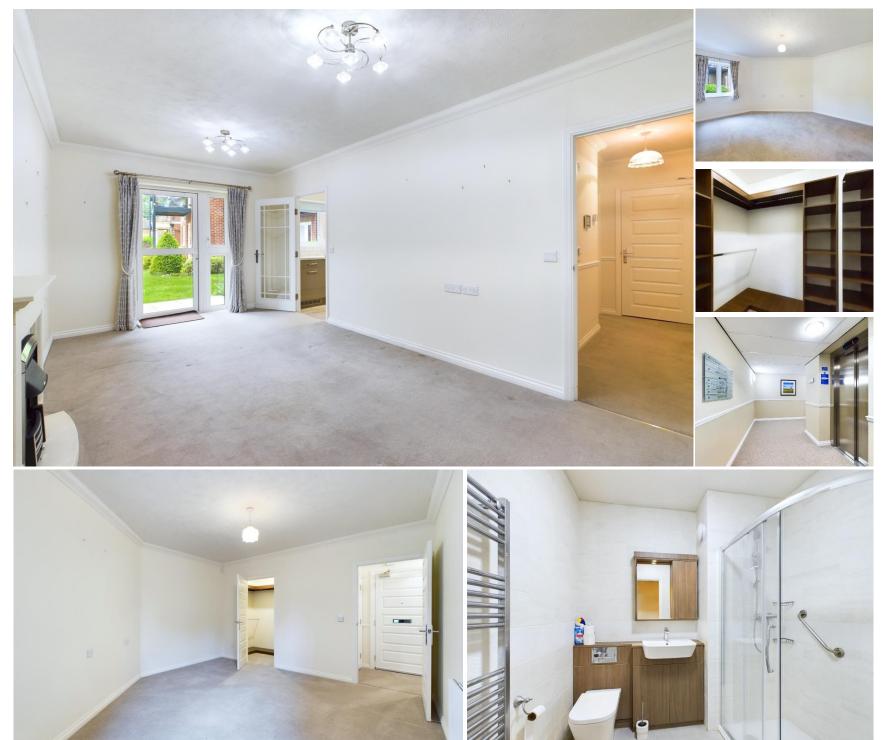

The bedroom is a good-sized double, with plenty of space for a bed, wardrobe, and a chest of drawers and benefits from a walk-in wardrobe with fitted shelves and clothing rails. There is an additional storage cuboard in the hallway ideal for your home nessesities, coats and shoes.

A well-appointed bathroom completes the internal accommodation. It boasts an overhead walk-in shower, a washbasin with a mixer tap and a WC. The room has been fitted with an Apello care line system. This is also located within the touch-screen tablet built into the hallway wall. This is a 24/7 monitored system and allows owners to call for assistance. Care bracelets can also be requested.

The hallway tablet allows communication with other apartments and provides an entryfone system to talk to people calling at the main door and the ability to 'buzz' them in rather than walking to the main door. The tablet also allows for the setting of the apartment alarm, with sensors in the lounge and bedroom.