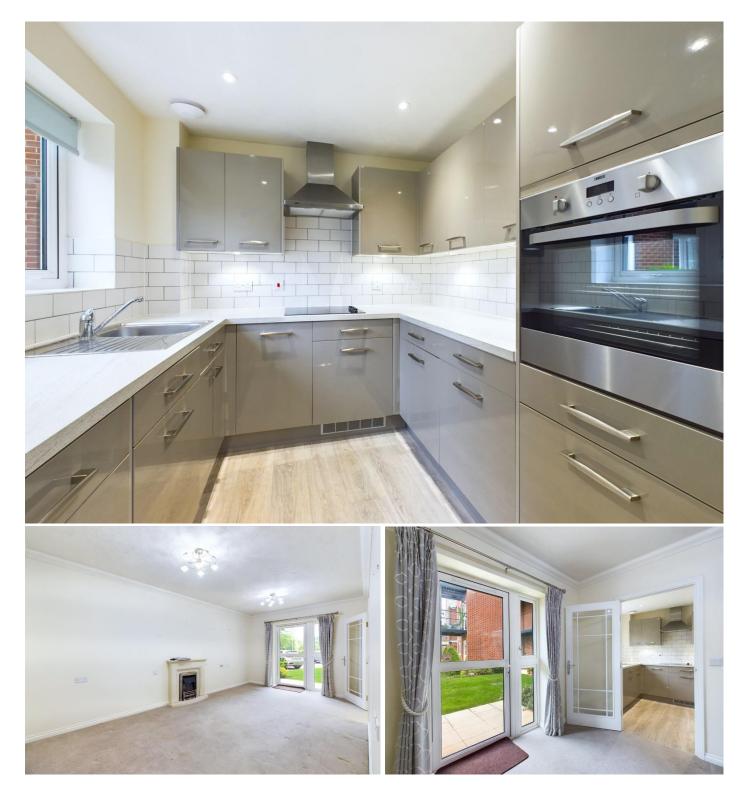

## Guide Price - £250,000

This modern ground-floor apartment benefits from a bright and airy sitting room, with a large window and door leading out onto a patio area which is surrounded by well-maintained gardens. The property is fantastic for those over the age of 60 looking for a home that offers total convenience. The living space is well-proportioned and has ample space to accommodate a sofa, a coffee table, and a TV unit.

Neutral painted walls, white skirting, and grey carpets create a modern and fresh look that perfectly complements the contemporary feel of the apartment.

The kitchen is open to the sitting room and has been designed with modern living in mind. It features plenty of worktop space and integrated appliances, including a hob, fridge, freezer, washing machine and an oven. The room is well-lit, thanks to a large window that offers lovely views of the surrounding greenery.

The bedroom is a good-sized double, with plenty of space for a bed, wardrobe, and a chest of drawers and benefits from a walk-in wardrobe with fitted shelves and clothing rails. There is an additional storage cuboard in the hallway ideal for your home nessesities, coats and shoes.