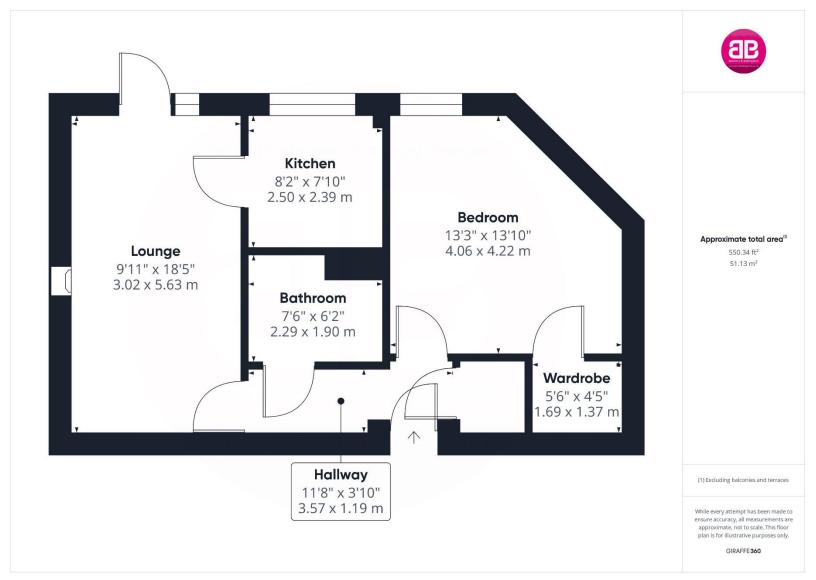

The bedroom is a good-sized double, with plenty of space for a bed, wardrobe, and a chest of drawers and benefits from a walk-in wardrobe with fitted shelves and clothing rails. There is an additional storage cuboard in the hallway ideal for your home nessesities, coats and shoes.