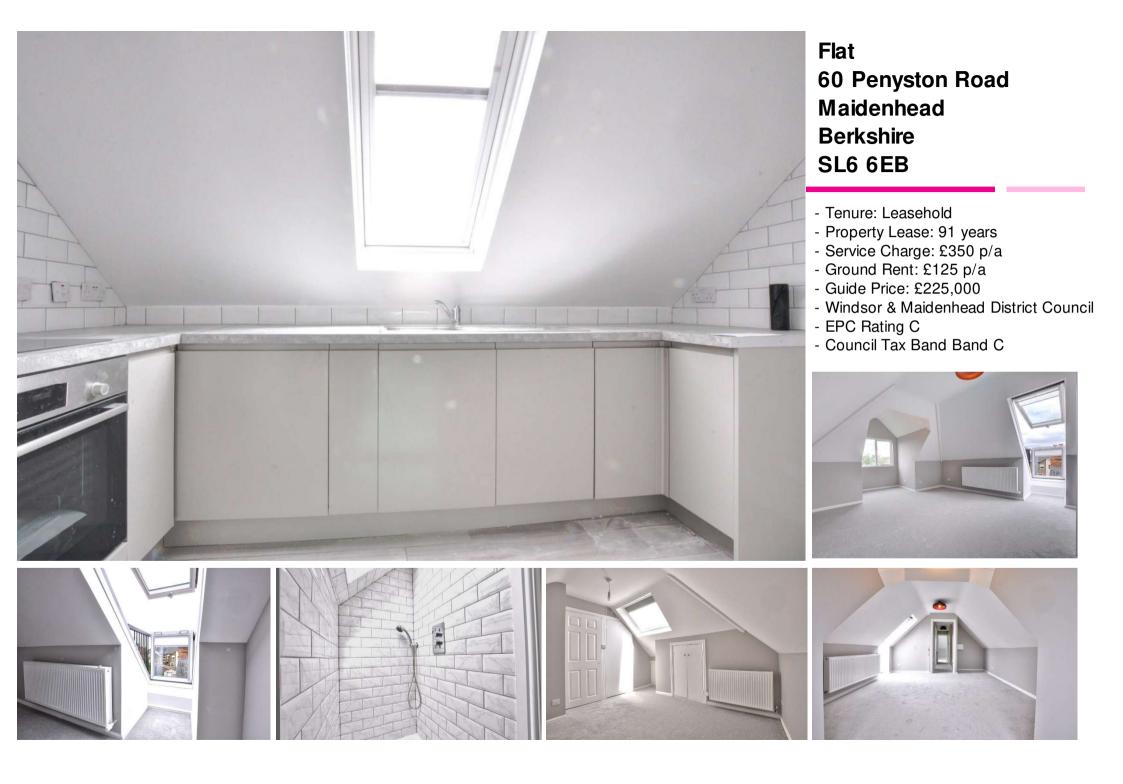

A superb one bedroom first floor apartment situated in this desirable All Saints area of the town offered `For Sale` with No Upper Chain.

The accommodation briefly comprises, entrance hallway with stairs to the first floor, modern high end kitchen with integrated appliances, good sized living room with Velux `Cabrio` balcony window, double bedroom with plentiful storage and shower room.

The property also benefits from gas central heating, parking at rear of property and a large storage shed

Maidenhead includes extensive shopping and leisure facilities. Nearby amenities include golf, an indoor swimming pool and leisure centre, a multiplex cinema and a range of pubs and restaurants.