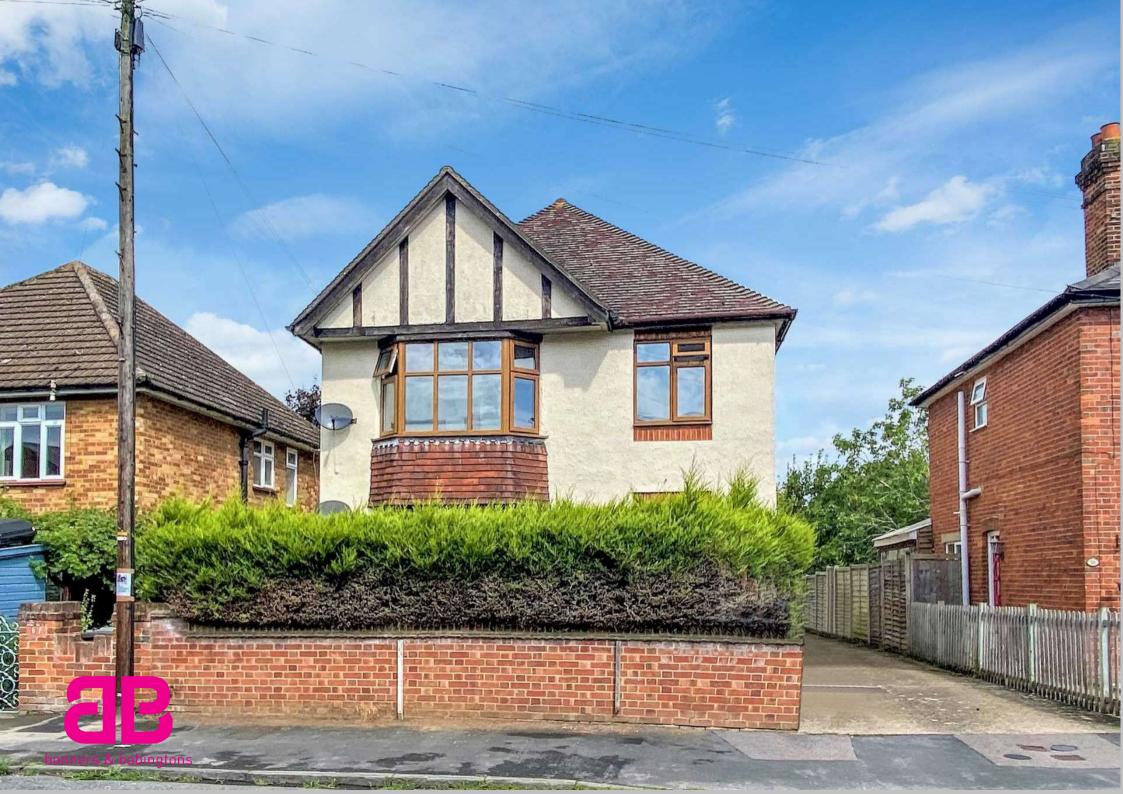

A superb one bedroom first floor apartment situated in this desirable All Saints area of the town offered `For Sale` with No Upper Chain.

The accommodation briefly comprises, entrance hallway with stairs to the first floor, modern high end kitchen with integrated appliances, good sized living room with Velux `Cabrio` balcony window, double bedroom with plentiful storage and shower room.

The property also benefits from gas central heating, parking at rear of property and a large storage shed

Maidenhead includes extensive shopping and leisure facilities. Nearby amenities include golf, an indoor swimming pool and leisure centre, a multiplex cinema and a range of pubs and restaurants.