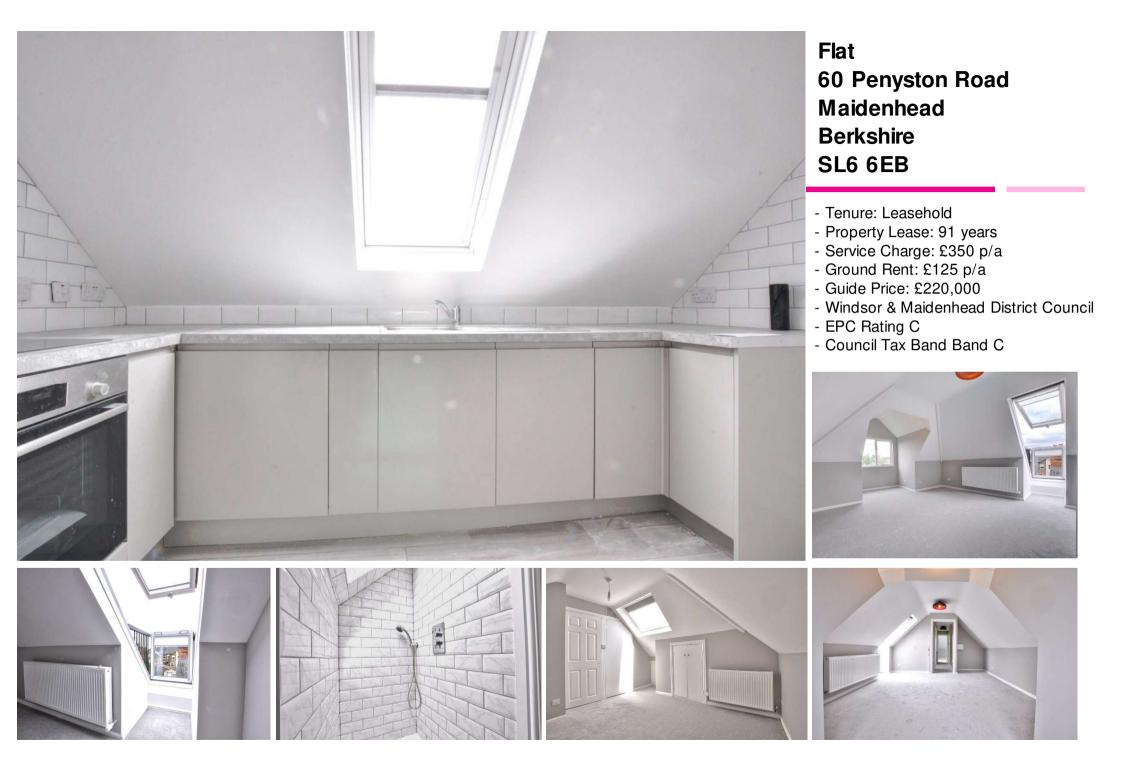

A superb one bedroom first floor apartment situated in this desirable All Saints area of the town offered `For Sale` with No Upper Chain.

The accommodation briefly comprises, entrance hallway with stairs to the first floor, modern high end kitchen with integrated appliances, good sized living room with Velux `Cabrio` balcony window, double bedroom with plentiful storage and shower room.

The property also benefits from gas central heating, parking at rear of property and a large storage shed

Maidenhead includes extensive shopping and leisure facilities. Nearby amenities include golf, an indoor swimming pool and leisure centre, a multiplex cinema and a range of pubs and restaurants.