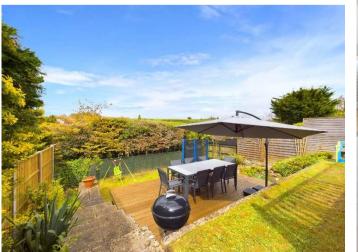

The property briefly comprises entrance hall, 29 ft living/dining room with log burner, opening onto a decked terrace with panoramic views, fitted kitchen, bathroom and cloakroom, 3 generous bedrooms and further shower room and WC. Outside there is driveway parking for 2/3 cars, a single garage and enclosed rear garden with 2 entertaining terraces enjoying lovely far reaching views.