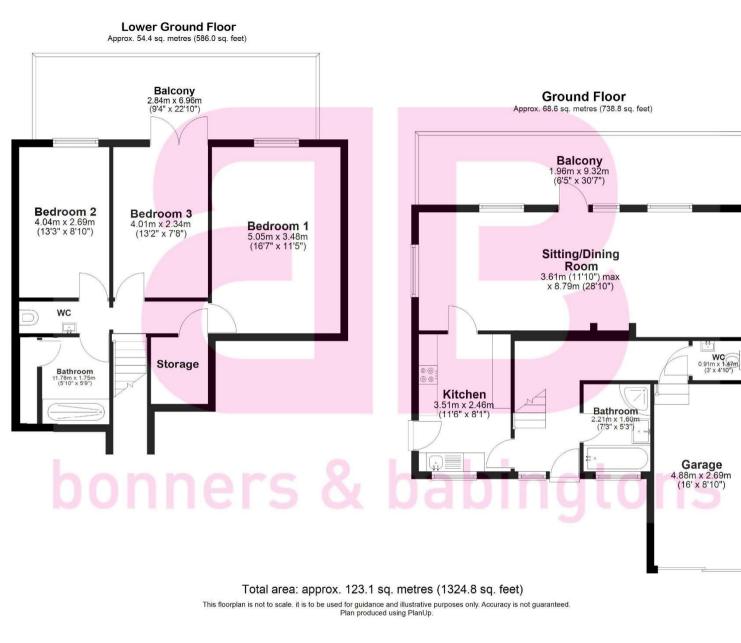

The property briefly comprises entrance hall, 29 ft living/dining room with log burner, opening onto a decked terrace with panoramic views, fitted kitchen, bathroom and cloakroom, 3 generous bedrooms and further shower room and WC. Outside there is driveway parking for 2/3 cars, a single garage and enclosed rear garden with 2 entertaining terraces enjoying lovely far reaching views.