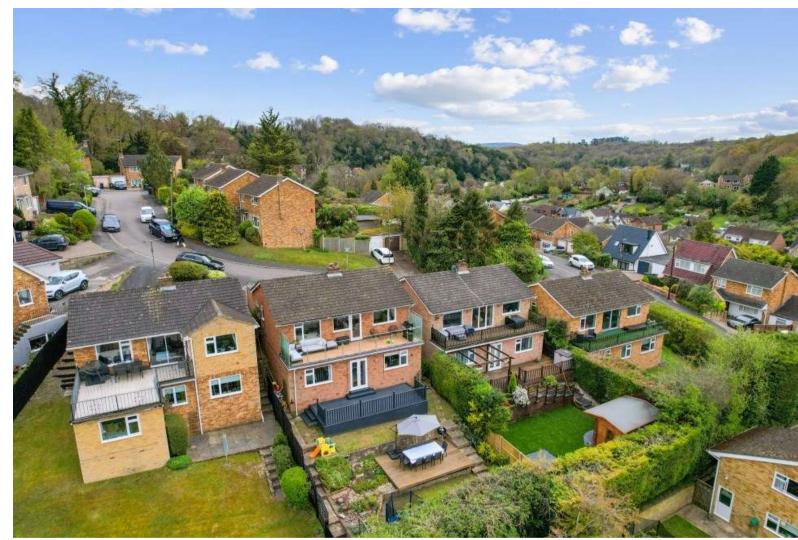

## High View Close Marlow Bottom Marlow Buckinghamshire SL7 3QN

- Tenure: Freehold
- Guide Price: £650,000
- Buckinghamshire Council
- EPC Rating D
- Council Tax Band Band E

A superb 3 bedroom detached home positioned in a quiet no through road enjoying stunning elevated views in the sought after village of Marlow Bottom sold with the benefit of planning permission to extend and remodel the accommodation (planning ref 23/07685/FUL). The layout of this property benefits from the bedrooms on the lower floor, keeping them cool in the summer and the living space on the upper floor providing a beautiful panoramic vista.

The property briefly comprises entrance hall, 29 ft living/dining room with log burner, opening onto a decked terrace with panoramic views, fitted kitchen, bathroom and cloakroom, 3 generous bedrooms and further shower room and WC. Outside there is driveway parking for 2/3 cars, a single garage and enclosed rear garden with 2 entertaining terraces enjoying lovely far reaching views.