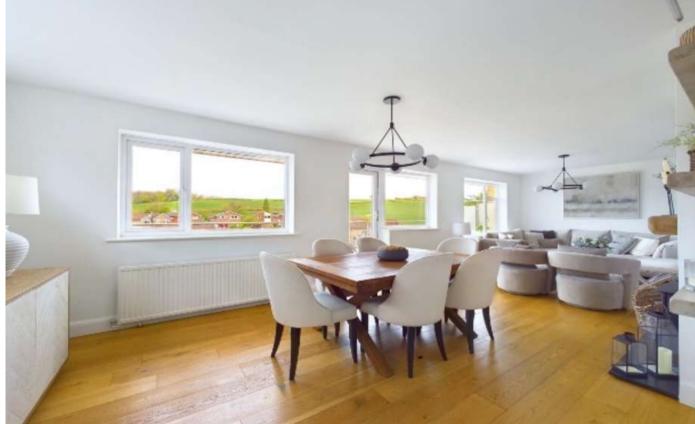

The property briefly comprises entrance hall, 29 ft living/dining room with log burner, opening onto a decked terrace with panoramic views, fitted kitchen, bathroom and cloakroom, 3 generous bedrooms and further shower room and WC. Outside there is driveway parking for 2/3 cars, a single garage and enclosed rear garden with 2 entertaining terraces enjoying lovely far reaching views.