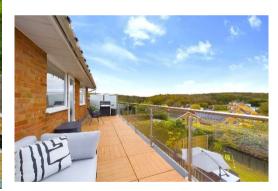

The property briefly comprises entrance hall, 29 ft living/dining room with log burner, opening onto a decked terrace with panoramic views, fitted kitchen, bathroom and cloakroom, 3 generous bedrooms and further shower room and WC. Outside there is driveway parking for 2/3 cars, a single garage and enclosed rear garden with 2 entertaining terraces enjoying lovely far reaching views.