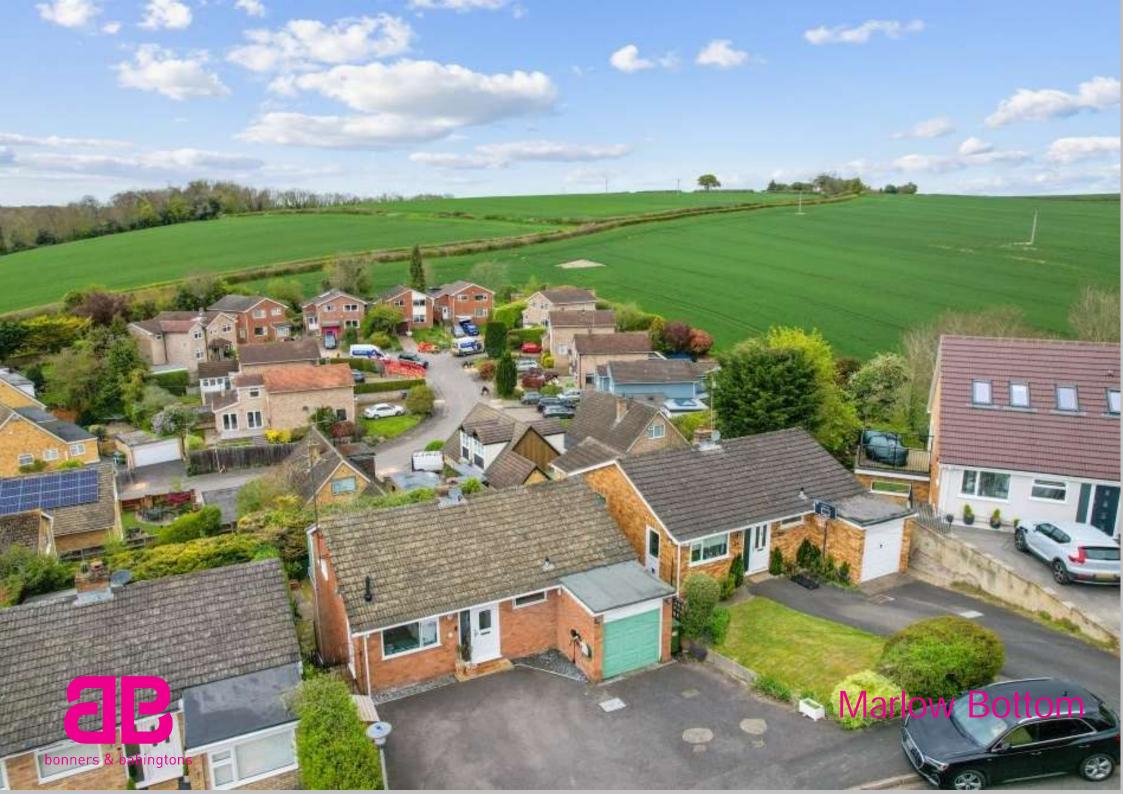

## High View Close Marlow Bottom Marlow Buckinghamshire SL7 3QN

- Tenure: Freehold
- Guide Price: £650,000
- Buckinghamshire Council
- EPC Rating D
- Council Tax Band Band E

A superb 3 bedroom detached home positioned in a quiet no through road enjoying stunning elevated views in the sought after village of Marlow Bottom sold with the benefit of planning permission to extend and remodel the accommodation (planning ref 23/07685/FUL). The layout of this property benefits from the bedrooms on the lower floor, keeping them cool in the summer and the living space on the upper floor providing a beautiful panoramic vista.

The property briefly comprises entrance hall, 29 ft living/dining room with log burner, opening onto a decked terrace with panoramic views, fitted kitchen, bathroom and cloakroom, 3 generous bedrooms and further shower room and WC. Outside there is driveway parking for 2/3 cars, a single garage and enclosed rear garden with 2 entertaining terraces enjoying lovely far reaching views.

school and Burford Combined First and Middle School. The town centre of Marlow is a few miles away and offers a more comprehensive range of facilities. Marlow is situated on the banks of the River Thames and is surrounded by beautiful countryside. It is a perfect place for enjoying the river, shopping with a difference, walking around historical buildings, or taking part in the many sports and recreational activities available within the local area.