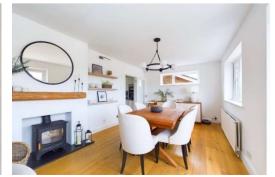

The property briefly comprises entrance hall, 29 ft living/dining room with log burner, opening onto a decked terrace with panoramic views, fitted kitchen, bathroom and cloakroom, 3 generous bedrooms and further shower room and WC. Outside there is driveway parking for 2/3 cars, a single garage and enclosed rear garden with 2 entertaining terraces enjoying lovely far reaching views.