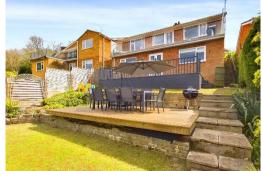

The property briefly comprises entrance hall, 29 ft living/dining room with log burner, opening onto a decked terrace with panoramic views, fitted kitchen, bathroom and cloakroom, 3 generous bedrooms and further shower room and WC. Outside there is driveway parking for 2/3 cars, a single garage and enclosed rear garden with 2 entertaining terraces enjoying lovely far reaching views.