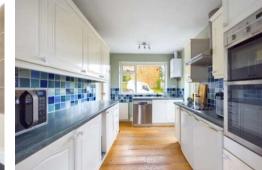

The property briefly comprises entrance hall, 29 ft living/dining room with log burner, opening onto a decked terrace with panoramic views, fitted kitchen, bathroom and cloakroom, 3 generous bedrooms and further shower room and WC. Outside there is driveway parking for 2/3 cars, a single garage and enclosed rear garden with 2 entertaining terraces enjoying lovely far reaching views.

The property also benefits from gas central heating and UPVc double glazing.

Marlow Bottom is situated to the north of Marlow town centre, offering its own local shops, restaurant, craft brewery, renowned nursery