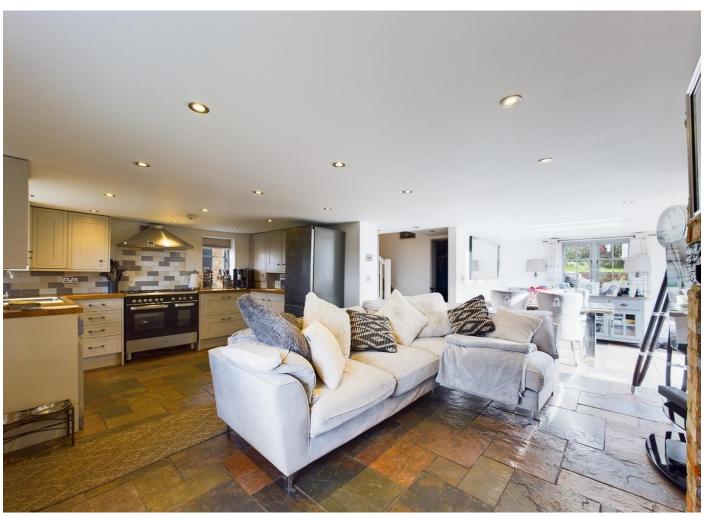

The property accommodation comprises; open plan living throughout the ground floor, there is a modern Kitchen with fitted appliances and a Gas Cooker, Sitting Area with a functioning Wood Burner, perfect for those cold winter months, Dining Area with Bifold Doors opening out onto the Patio as well as a Boot Room and separate Utility Room / Shower Room. Upstairs there are two double bedrooms, one with Fitted Wardrobes, two further bedrooms & a modern family Bathroom.