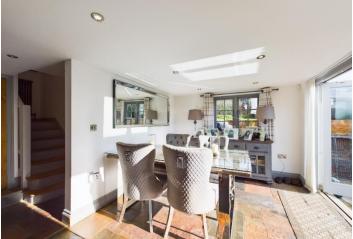

The property accommodation comprises; open plan living throughout the ground floor, there is a modern Kitchen with fitted appliances and a Gas Cooker, Sitting Area with a functioning Wood Burner, perfect for those cold winter months, Dining Area with Bifold Doors opening out onto the Patio as well as a Boot Room and separate Utility Room / Shower Room. Upstairs there are two double bedrooms, one with Fitted Wardrobes, two further bedrooms & a modern family Bathroom.