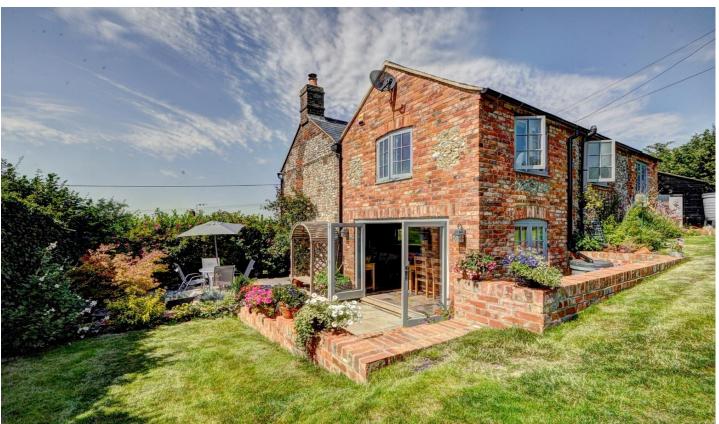

# Loosley Hill, Loosley Row, Buckinghamshire, HP27 0NT

## OIEO - £775,000

A well-presented and stylish four-bedroom Detached brick & flint Cottage set on an elevated plot with stunning views overlooking the Chilterns countryside. The property is located down a quiet road within the highly sought-after village of Loosley Row which is a short drive from the Town of Princes Risborough.

The property accommodation comprises; open plan living throughout the ground floor, there is a modern Kitchen with fitted appliances and a Gas Cooker, Sitting Area with a functioning Wood Burner, perfect for those cold winter months, Dining Area with Bifold Doors opening out onto the Patio as well as a Boot Room and separate Utility Room / Shower Room. Upstairs there are two double bedrooms, one with Fitted Wardrobes, two further bedrooms & a modern family Bathroom.

The two bedrooms to the front of the property benefit from beautiful views over the local countryside. To the rear, Bi-fold Doors lead you out to the private sunny rear Garden with a Patio Area, perfect for enjoying a nice glass of wine or a cold beer on those warm summer afternoons. To the front, there is a pretty frontage with a single Garage and Driveway with parking for two vehicles as well as on-road parking if required.