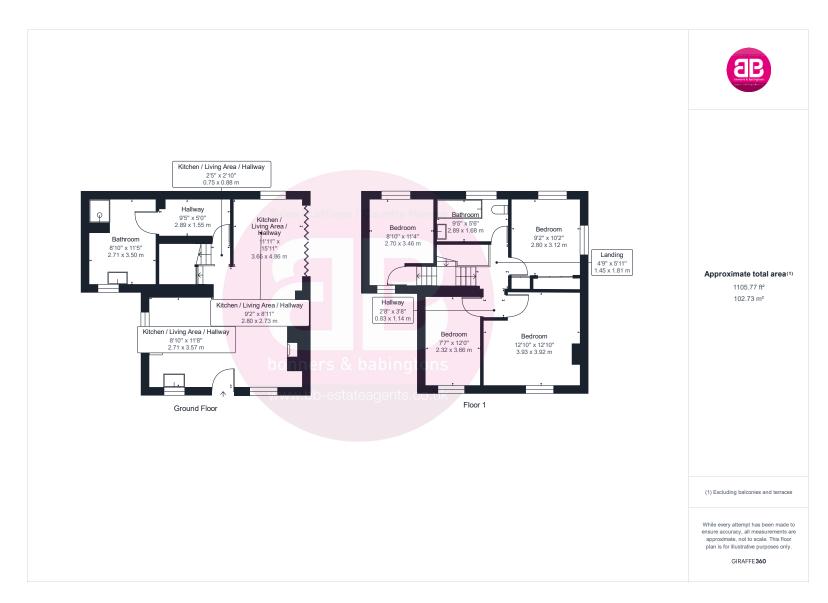

The property accommodation comprises; open plan living throughout the ground floor, there is a modern Kitchen with fitted appliances and a Gas Cooker, Sitting Area with a functioning Wood Burner, perfect for those cold winter months, Dining Area with Bifold Doors opening out onto the Patio as well as a Boot Room and separate Utility Room / Shower Room. Upstairs there are two double bedrooms, one with Fitted Wardrobes, two further bedrooms & a modern family Bathroom.

The two bedrooms to the front of the property benefit from beautiful views over the local countryside. To the rear, Bi-fold Doors lead you out to the private sunny rear Garden with a Patio Area, perfect for enjoying a nice glass of wine or a cold beer on those warm summer afternoons. To the front, there is a pretty frontage with a single Garage and Driveway with parking for two vehicles as well as on-road parking if required.