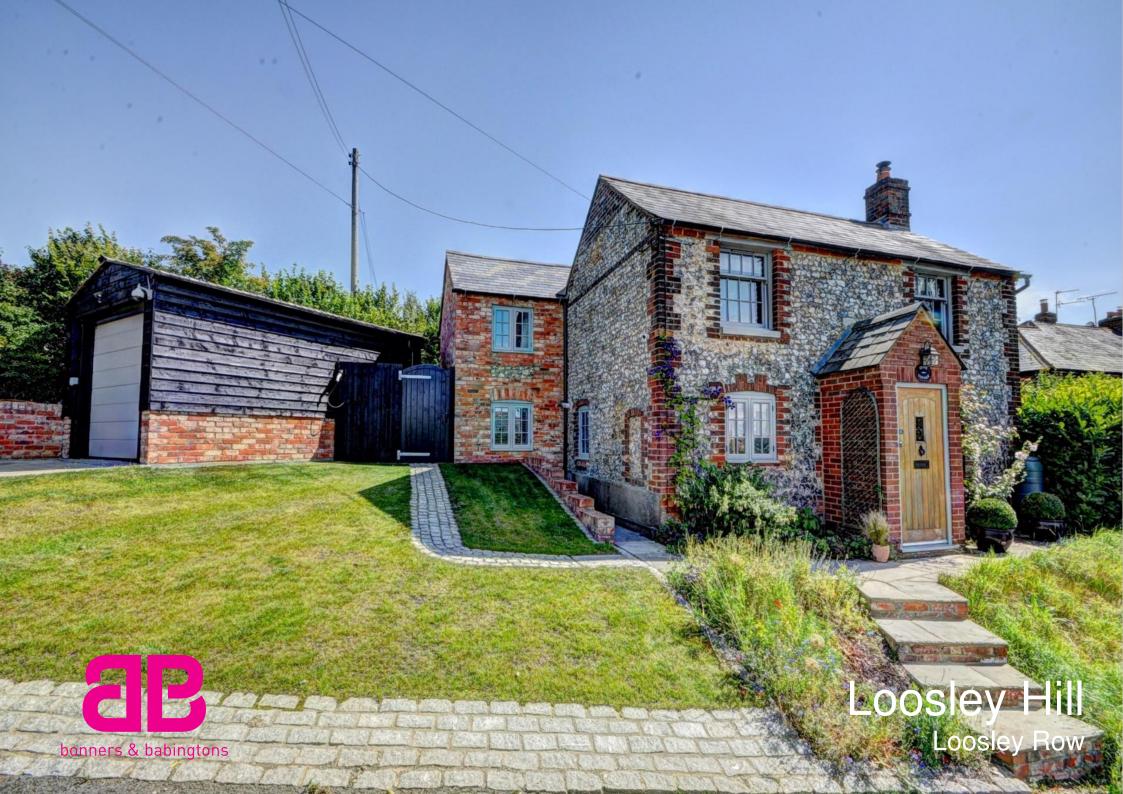

# Loosley Hill, Loosley Row, Buckinghamshire, HP27 0NT

## OIEO - £775,000

A well-presented and stylish four-bedroom Detached brick & flint Cottage set on an elevated plot with stunning views overlooking the Chilterns countryside. The property is located down a quiet road within the highly sought-after village of Loosley Row which is a short drive from the Town of Princes Risborough.

The two bedrooms to the front of the property benefit from beautiful views over the local countryside. To the rear, Bi-fold Doors lead you out to the private sunny rear Garden with a Patio Area, perfect for enjoying a nice glass of wine or a cold beer on those warm summer afternoons. To the front, there is a pretty frontage with a single Garage and Driveway with parking for two vehicles as well as on-road parking if required.