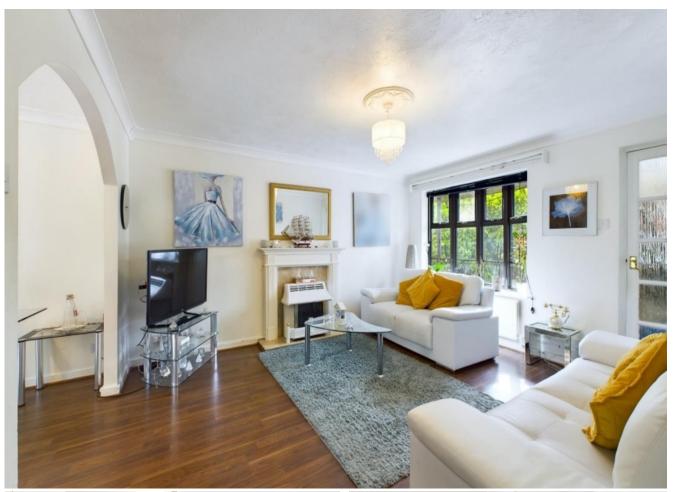

As you enter the property you will find an entrance porch which is ideal for storage purposes. This leads into a light and airy, open-plan living/dining area which is ideal for entertaining quests. This space flows effortlessly into the extended kitchen which is equipped with a utility/breakfast bar area and plenty of storage throughout.