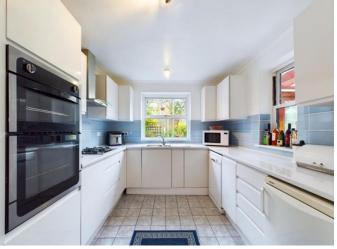

As you enter the property you will find an entrance porch which is ideal for storage purposes. This leads into a light and airy, open-plan living/dining area which is ideal for entertaining quests. This space flows effortlessly into the extended kitchen which is equipped with a utility/breakfast bar area and plenty of storage throughout.

The kitchen overlooks the charming garden and is adjacent to the conservatory, offering further living space. The current owners use the conservatory as a snug, but this room can adapted to suit the buyers requirements. The property has a downstairs WC.