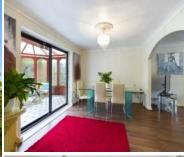

As you enter the property you will find an entrance porch which is ideal for storage purposes. This leads into a light and airy, open-plan living/dining area which is ideal for entertaining quests. This space flows effortlessly into the extended kitchen which is equipped with a utility/breakfast bar area and plenty of storage throughout.