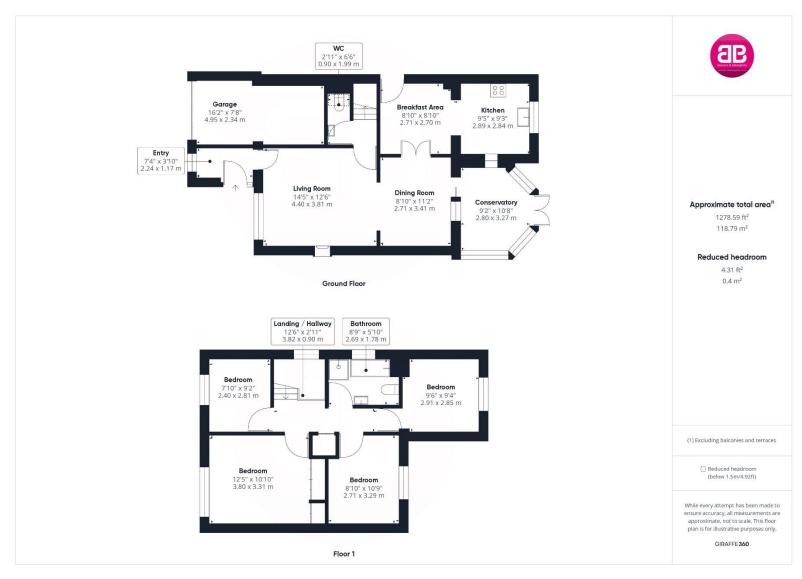

As you enter the property you will find an entrance porch which is ideal for storage purposes. This leads into a light and airy, open-plan living/dining area which is ideal for entertaining quests. This space flows effortlessly into the extended kitchen which is equipped with a utility/breakfast bar area and plenty of storage throughout.

The kitchen overlooks the charming garden and is adjacent to the conservatory, offering further living space. The current owners use the conservatory as a snug, but this room can adapted to suit the buyers requirements. The property has a downstairs WC.

Further accomdation can be found on the first floor of this home offering four spacious double-bedrooms. The main bedroom has the advantage of a built-in wardrobe and is flooded with natural light. The bedrooms are comfortable in size and are decorated in neutral tones. The family bathroom is practical, has modern finishes including a shower and bathtub and offers a place of solace.

In addition, this house comes with a garage and a private driveway, which provides a convenient and safe place for your vehicles. Further on-street parking can be found, ideal for visitors.