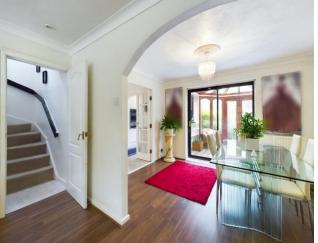

As you enter the property you will find an entrance porch which is ideal for storage purposes. This leads into a light and airy, open-plan living/dining area which is ideal for entertaining quests. This space flows effortlessly into the extended kitchen which is equipped with a utility/breakfast bar area and plenty of storage throughout.