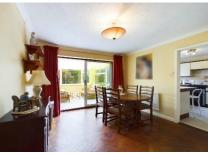

The property accommodation comprises of the following, entrance hallway, good sized living room with electric fireplace however, there is a gas point if you would like a gas fire, separate dining room opening through to a conservatory with French doors to the rear garden. There is also a separate kitchen over looking the rear garden, utility area, downstairs shower room and a good sized family room.