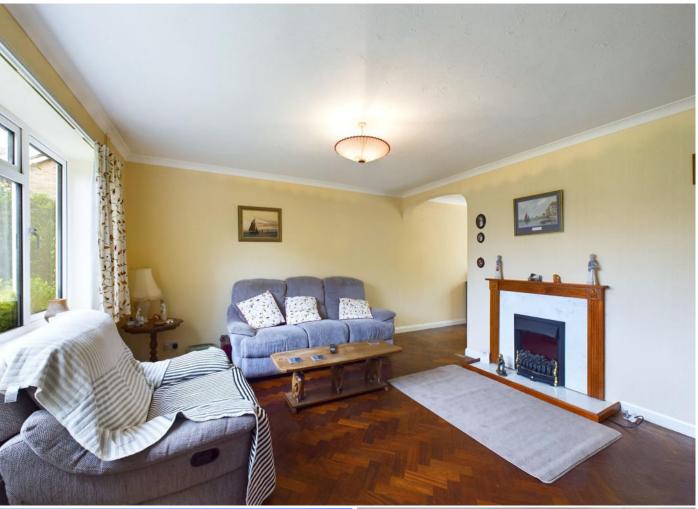

The property accommodation comprises of the following, entrance hallway, good sized living room with electric fireplace however, there is a gas point if you would like a gas fire, separate dining room opening through to a conservatory with French doors to the rear garden. There is also a separate kitchen over looking the rear garden, utility area, downstairs shower room and a good sized family room.