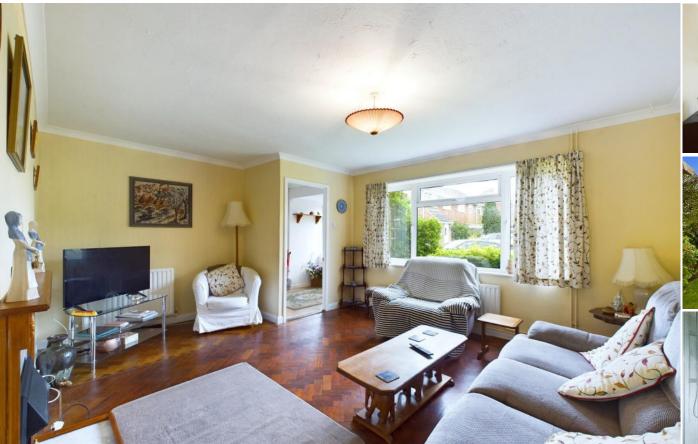

The property accommodation comprises of the following, entrance hallway, good sized living room with electric fireplace however, there is a gas point if you would like a gas fire, separate dining room opening through to a conservatory with French doors to the rear garden. There is also a separate kitchen over looking the rear garden, utility area, downstairs shower room and a good sized family room.