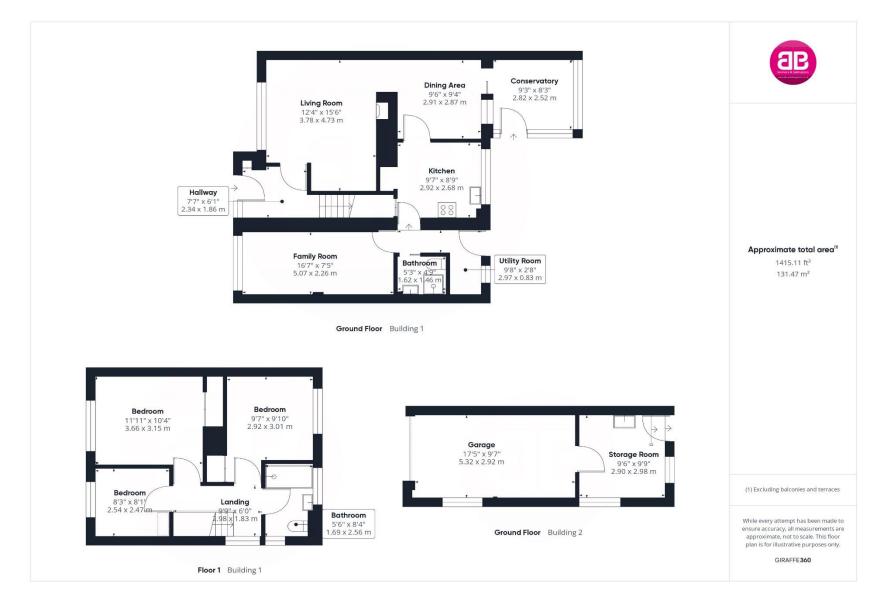

The property accommodation comprises of the following, entrance hallway, good sized living room with electric fireplace however, there is a gas point if you would like a gas fire, separate dining room opening through to a conservatory with French doors to the rear garden. There is also a separate kitchen over looking the rear garden, utility area, downstairs shower room and a good sized family room.

Upstairs you will find two good sized double bedrooms, both with fitted wardrobes, a further single bedroom and a modern family shower room.

To the rear, a private, sunny rear garden with patio area perfect for alfresco dining on those warm summer evenings and rear access leading in to the laundry room and single garage.

To the front a brick laid driveway with parking for 2/3 cars and front garden.

This property has the potential to be extended considerably (subject to planning permission)

Other notable features include, mains gas central heating system, double glazed windows and loft storage space.