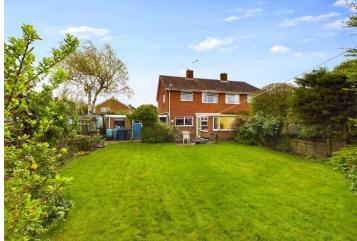

Upstairs you will find two good sized double bedrooms, both with fitted wardrobes, a further single bedroom and a modern family shower room.

To the rear, a private, sunny rear garden with patio area perfect for alfresco dining on those warm summer evenings and rear access leading in to the laundry room and single garage.

To the front a brick laid driveway with parking for 2/3 cars and front garden.

This property has the potential to be extended considerably (subject to planning permission)

Other notable features include, mains gas central heating system, double glazed windows and loft storage space.