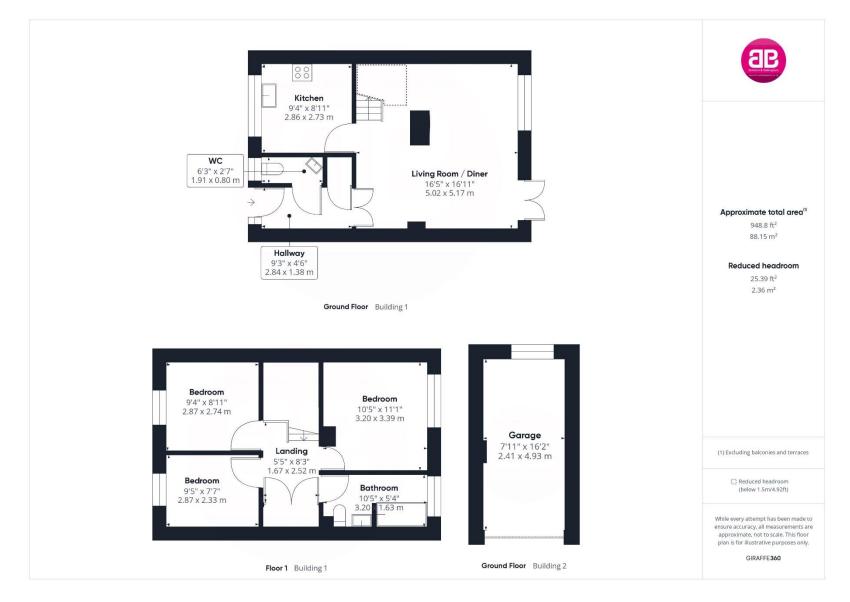

The property accommodation comprises of the following, spacious entrance hallway with downstairs toilet and storage cupboard, good sized open plan living room / dining area with a functioning wood burner and French doors opening to the rear garden. There is also a well appointed, modern kitchen kitchen benefiting from waist height and eye level cupboards, built in electric oven with gas hob and wine fridge.

Upstairs you will find a spacious landing link to the three good sized double bedrooms, a modern family bathroom with bath and over head shower and a large airing cupboard.

To the rear, French doors from the living room lead you out to a private, sunny rear garden with patio area, perfect for alfresco dining on those warm summer evenings and side access.

To the front, there is a front garden as well as on street parking for multiple vehicles and a single garage.

Other notable features include, mains gas central heating system, double glazed windows and loft storage space.