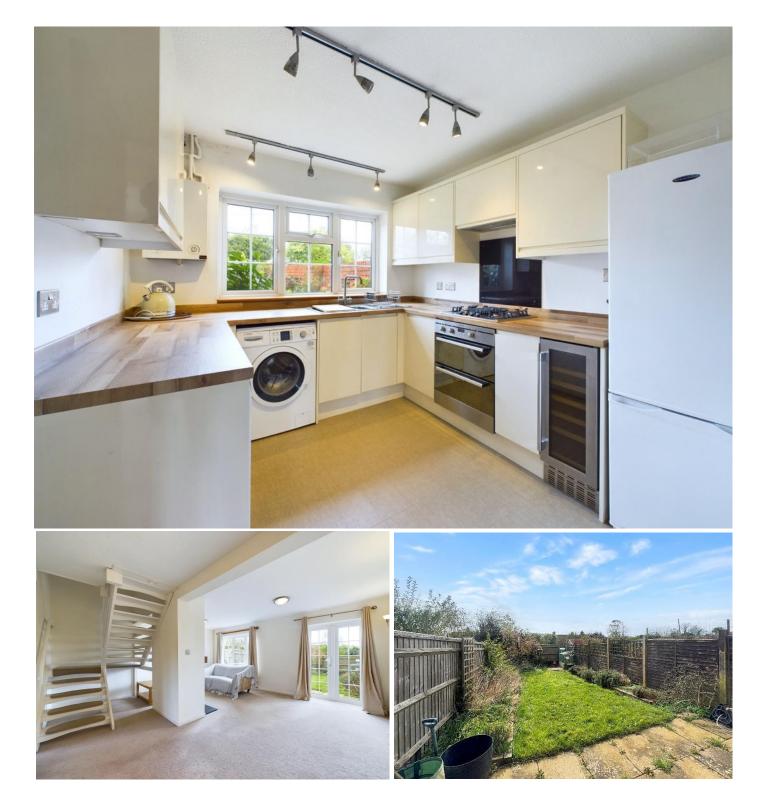

The property accommodation comprises of the following, spacious entrance hallway with downstairs toilet and storage cupboard, good sized open plan living room / dining area with a functioning wood burner and French doors opening to the rear garden. There is also a well appointed, modern kitchen kitchen benefiting from waist height and eye level cupboards, built in electric oven with gas hob and wine fridge.

Upstairs you will find a spacious landing link to the three good sized double bedrooms, a modern family bathroom with bath and over head shower and a large airing cupboard.

To the rear, French doors from the living room lead you out to a private, sunny rear garden with patio area, perfect for alfresco dining on those warm summer evenings and side access.

To the front, there is a front garden as well as on street parking for multiple vehicles and a single garage.

Other notable features include, mains gas central heating system, double glazed windows and loft storage space.