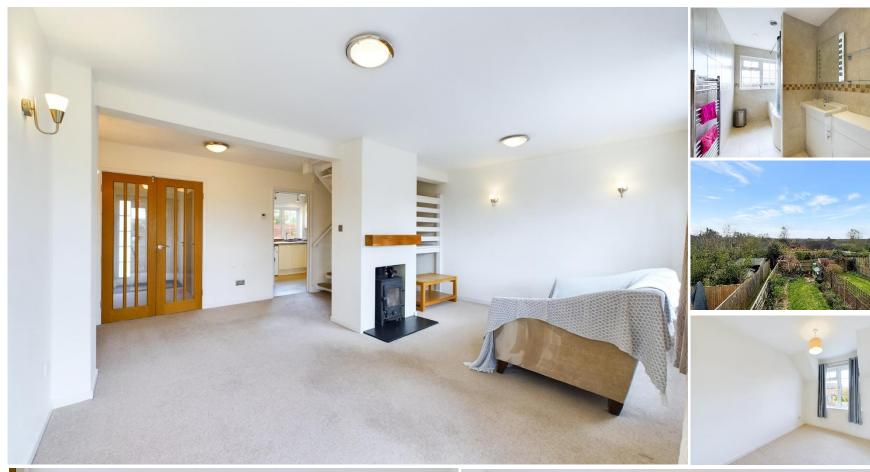

The property accommodation comprises of the following, spacious entrance hallway with downstairs toilet and storage cupboard, good sized open plan living room / dining area with a functioning wood burner and French doors opening to the rear garden. There is also a well appointed, modern kitchen kitchen benefiting from waist height and eye level cupboards, built in electric oven with gas hob and wine fridge.

Upstairs you will find a spacious landing link to the three good sized double bedrooms, a modern family bathroom with bath and over head shower and a large airing cupboard.

To the rear, French doors from the living room lead you out to a private, sunny rear garden with patio area, perfect for alfresco dining on those warm summer evenings and side access.