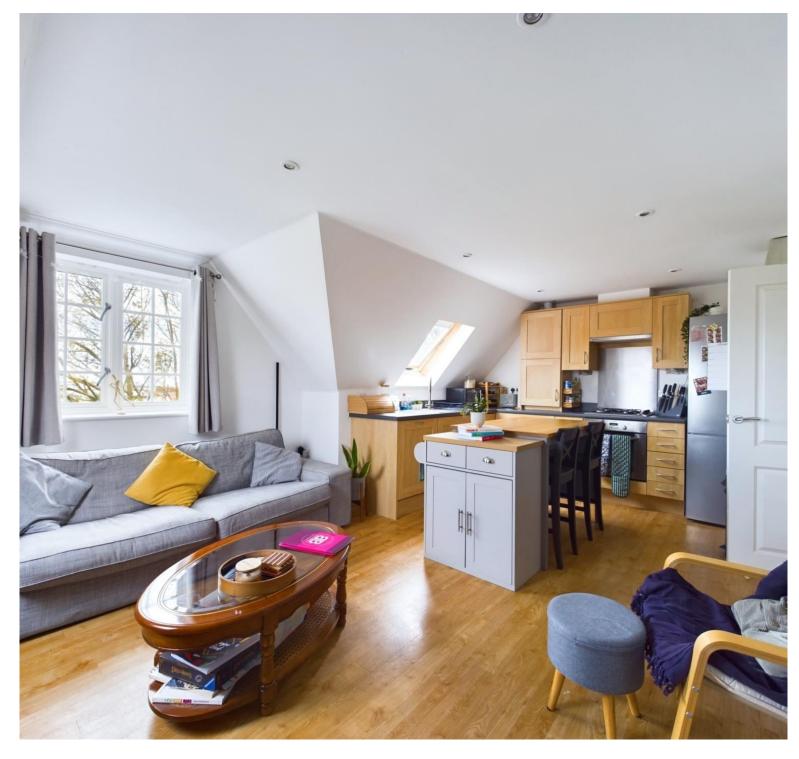

Bonners & Babingtons are delighted to offer to the market this two double bedroom top floor apartment situated in a modern and secluded development just off Cressex Road. On entering the property there is a light and airy entrance hall with stairs leading up to the top floor. As you access the apartment there is an inviting hallway offering access to all rooms. Moving to the right you enter the living room / kitchen which is a lovely space to sit and unwind, with windows to rear aspect offering far reaching views. The kitchen area has a range of wall and base units with work tops over, integral oven and hob plus further space and services for additional appliances. Moving into the main bedroom, this is a lovely sized double bedroom with plenty of room for additional furniture. Next to this is the family bathroom which has part tilled walls and a white suite including bath with shower over. Bedroom two is a good sized room which is currently used as a home office but could easily accommodate a bed and furniture.