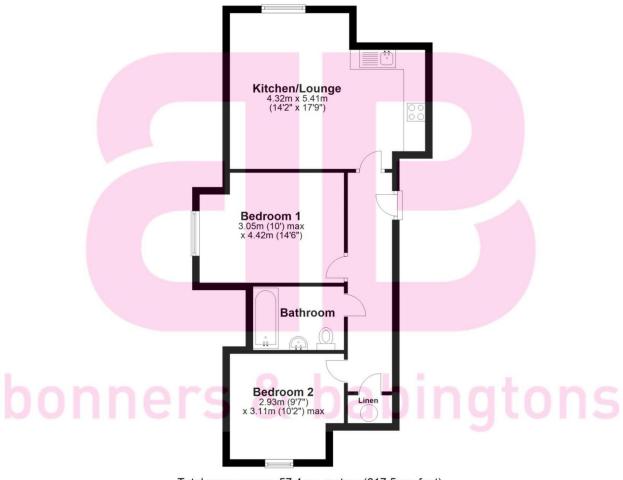

## Floor Plan Approx. 57.4 sq. metres (617.5 sq. feet)

NOT INCLUDING OUTBUILDINGS OR GARAGEThis floorplan is not to scale, it is to be used for guidance and illustrative purposes only. Accuracy is not guaranteed.