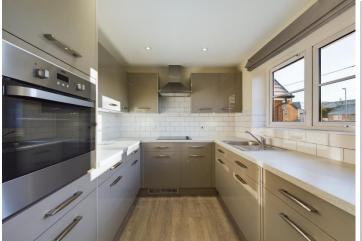

The property accommodation comprises of the following, entrance hallway with large storage cupboard, good sized living room, modern separate kitchen with fitted appliances including a fridge / freezer, dishwasher and washing machine. There is also a good sized double bedroom with fitted wardrobes and a modern shower room with walk in shower.