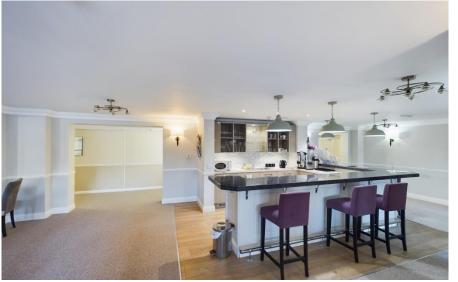

The property accommodation comprises of the following, entrance hallway with large storage cupboard, good sized living room, modern separate kitchen with fitted appliances including a fridge / freezer, dishwasher and washing machine. There is also a good sized double bedroom with fitted wardrobes and a modern shower room with walk in shower.