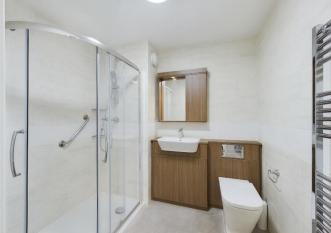

The property accommodation comprises of the following, entrance hallway with large storage cupboard, good sized living room, modern separate kitchen with fitted appliances including a fridge / freezer, dishwasher and washing machine. There is also a good sized double bedroom with fitted wardrobes and a modern shower room with walk in shower.