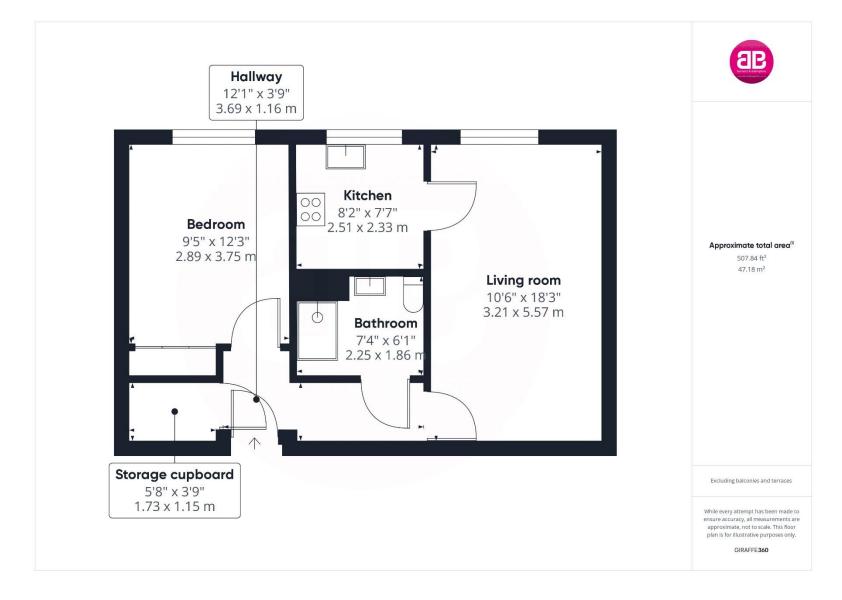

The property accommodation comprises of the following, entrance hallway with large storage cupboard, good sized living room, modern separate kitchen with fitted appliances including a fridge / freezer, dishwasher and washing machine. There is also a good sized double bedroom with fitted wardrobes and a modern shower room with walk in shower.