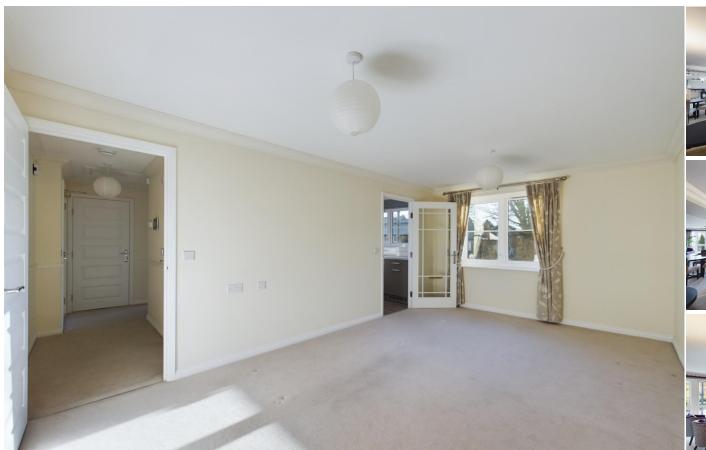

The property accommodation comprises of the following, entrance hallway with large storage cupboard, good sized living room, modern separate kitchen with fitted appliances including a fridge / freezer, dishwasher and washing machine. There is also a good sized double bedroom with fitted wardrobes and a modern shower room with walk in shower.