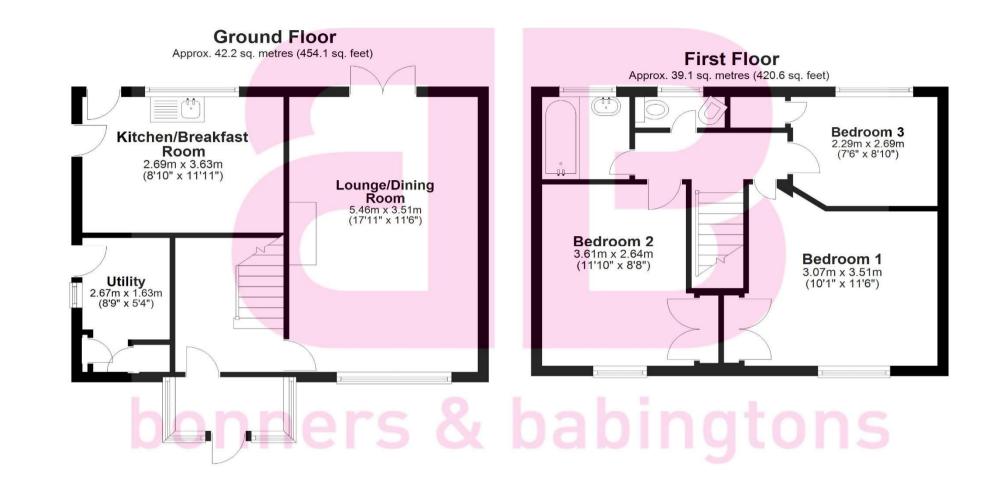

The accommodation briefly comprises on the ground floor, entrance hall, living/dining room with feature fireplace, kitchen/breakfast room and utility room. on the first floor there are 3 bedrooms with built-in wardrobes and family bathroom and WC. Outside there is a good size rear garden with paved entertaining terrace, expanse of lawn, storage shed and a summer house. The property benefits from gas central heating, cavity wall insulation and sold with NO UPPER CHAIN.

## Total area: approx. 81.3 sq. metres (874.8 sq. feet)

PrimeLocation.com

**)**ns

This floorplan is not to scale. it is to be used for guidance and illustrative purposes only. Accuracy is not guaranteed. Plan produced using PlanUp.