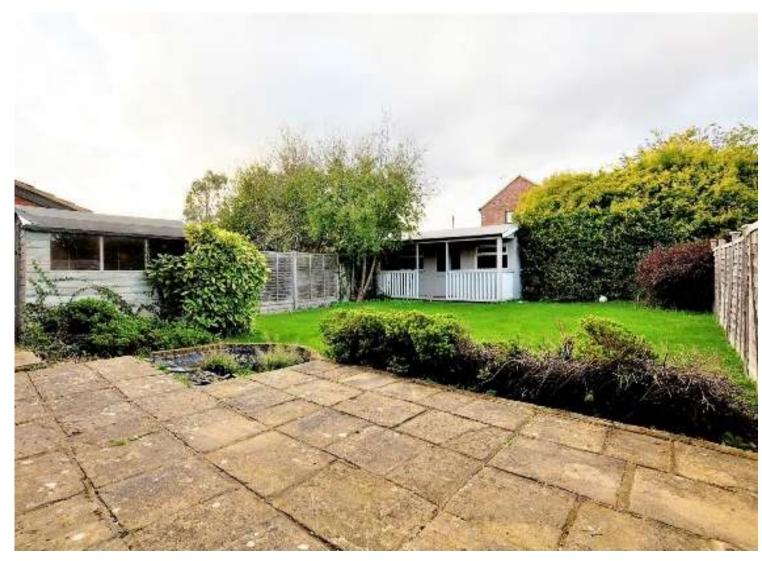

The accommodation briefly comprises on the ground floor, entrance hall, living/dining room with feature fireplace, kitchen/breakfast room and utility room. on the first floor there are 3 bedrooms with built-in wardrobes and family bathroom and WC. Outside there is a good size rear garden with paved entertaining terrace, expanse of lawn, storage shed and a summer house. The property benefits from gas central heating, cavity wall insulation and sold with NO UPPER CHAIN.