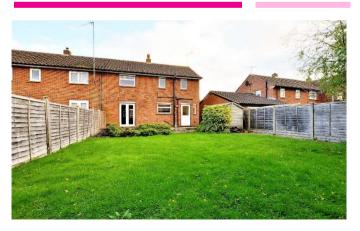

The accommodation briefly comprises on the ground floor, entrance hall, living/dining room with feature fireplace, kitchen/breakfast room and utility room. on the first floor there are 3 bedrooms with built-in wardrobes and family bathroom and WC. Outside there is a good size rear garden with paved entertaining terrace, expanse of lawn, storage shed and a summer house. The property benefits from gas central heating, cavity wall insulation and sold with NO UPPER CHAIN.