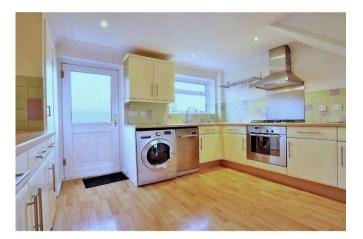

The accommodation briefly comprises on the ground floor, entrance hall, living/dining room with feature fireplace, kitchen/breakfast room and utility room. on the first floor there are 3 bedrooms with built-in wardrobes and family bathroom and WC. Outside there is a good size rear garden with paved entertaining terrace, expanse of lawn, storage shed and a summer house. The property benefits from gas central heating, cavity wall insulation and sold with NO UPPER CHAIN.