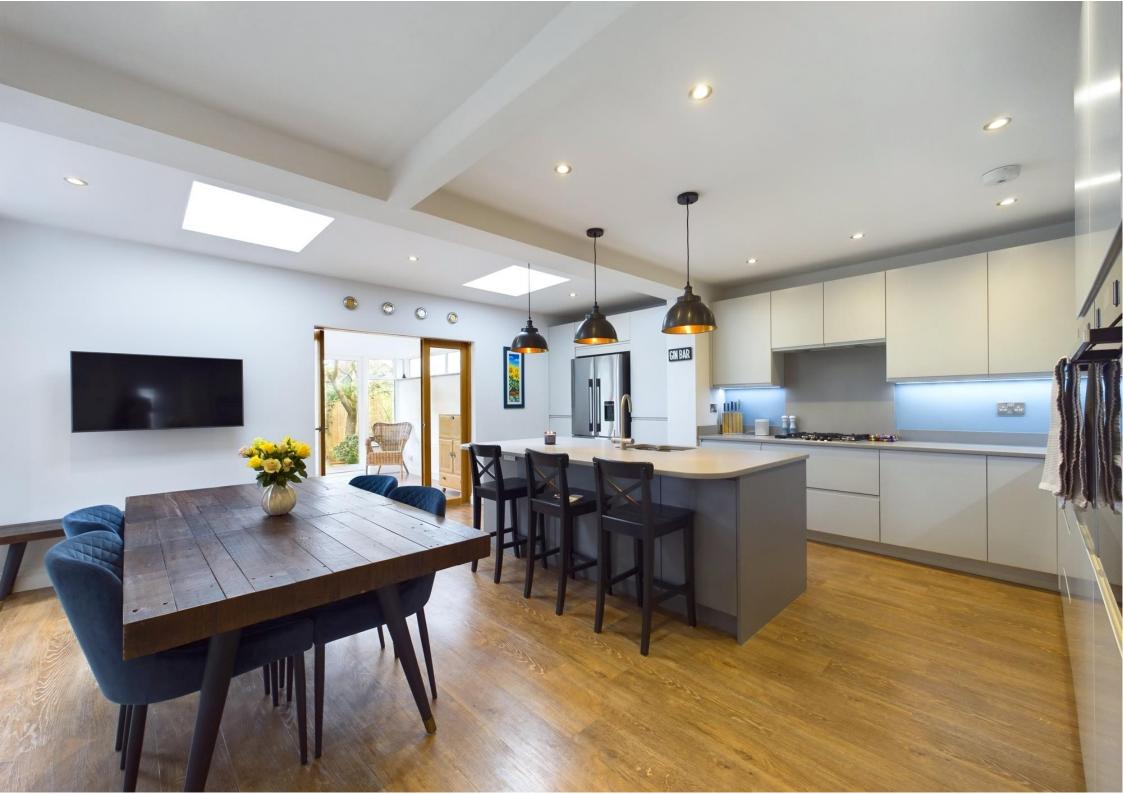

With four spacious double-bedrooms, three of which have built-in storage space and two modern bathrooms, this property is perfect for families looking for a comfortable and contemporary home.

The ground floor of the property comprises a large and welcoming reception room, offering plenty of space for relaxing and entertaining guests. There are two further reception rooms which are multifunctional, depending on the buyers requirements.

The kitchen is fully equipped with state-of-the-art appliances and features underfloor heating, making it the perfect space for those who love to cook and entertain. The inclusion of a hot water tap and water softener ensures that your water is always of the highest quality. The kitchen benefits from a breakfast bar and has ample room to create a dining area.