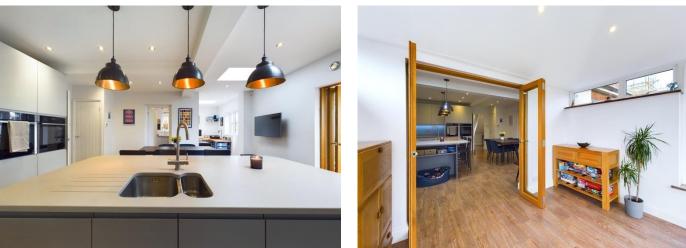

With four spacious double-bedrooms, three of which have built-in storage space and two modern bathrooms, this property is perfect for families looking for a comfortable and contemporary home.

The ground floor of the property comprises a large and welcoming reception room, offering plenty of space for relaxing and entertaining guests. There are two further reception rooms which are multifunctional, depending on the buyers requirements.

The kitchen is fully equipped with state-of-the-art appliances and features underfloor heating, making it the perfect space for those who love to cook and entertain. The inclusion of a hot water tap and water softener ensures that your water is always of the highest quality. The kitchen benefits from a breakfast bar and has ample room to create a dining area.