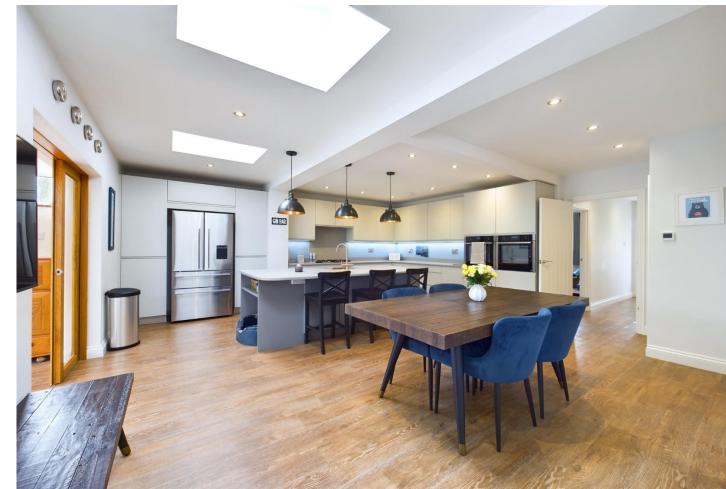

The kitchen is fully equipped with state-of-the-art appliances and features underfloor heating, making it the perfect space for those who love to cook and entertain. The inclusion of a hot water tap and water softener ensures that your water is always of the highest quality. The kitchen benefits from a breakfast bar and has ample room to create a dining area.