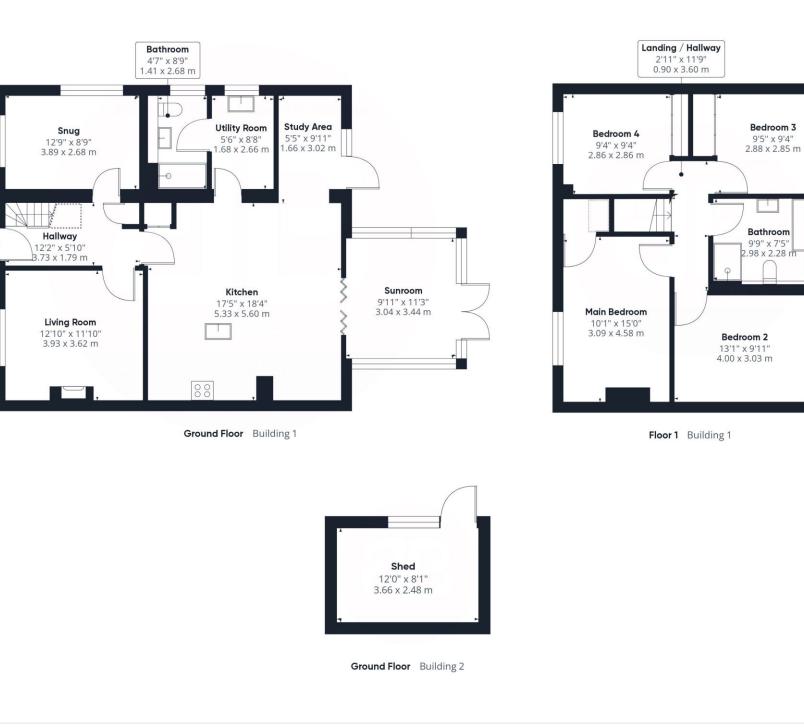

With four spacious double-bedrooms, three of which have built-in storage space and two modern bathrooms, this property is perfect for families looking for a comfortable and contemporary home.

The ground floor of the property comprises a large and welcoming reception room, offering plenty of space for relaxing and entertaining guests. There are two further reception rooms which are multifunctional, depending on the buyers requirements.

The kitchen is fully equipped with state-of-the-art appliances and features underfloor heating, making it the perfect space for those who love to cook and entertain. The inclusion of a hot water tap and water softener ensures that your water is always of the highest quality. The kitchen benefits from a breakfast bar and has ample room to create a dining area.

The garden is a real feature of the property, offering a beautiful and tranquil space for relaxation and outdoor dining. The patio area is perfect for summer barbecues and socialising with friends and family, whilst the lawned area offers plenty of space for children and pets to play. Outside storage space can be found within a reasonably sized garden shed.

One of the main benefits of this property is the large parking area, which can accommodate up to four cars, making it perfect for those with multiple vehicles or large families.

**Fixtures and Fittings** 

 $\rightarrow$ 

1644.41 ft<sup>2</sup> 152.77 m<sup>2</sup>

#### Reduced headroom

7.24 ft<sup>2</sup> 0.67 m<sup>2</sup>

(1) Excluding balconies and terraces

Reduced headroom (below 1.5m/4.92ft)

While every attempt has been made to ensure accuracy, all measurements are approximate, not to scale. This floor plan is for illustrative purposes only.