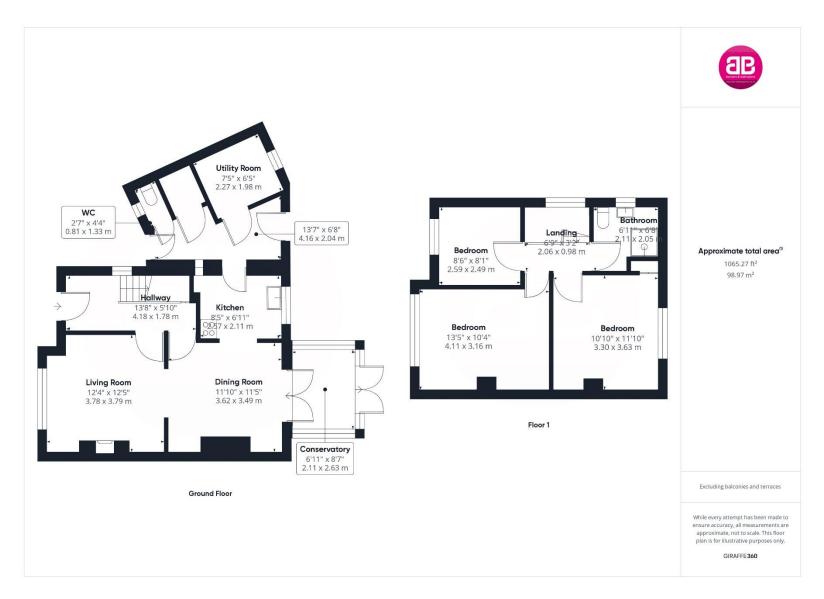

The property accommodation comprises of the following, entrance hallway, open plan living room / diner with electric fire place and doors opening to the conservatory, separate kitchen, utility room, storage cupbaord as well as a downstairs toilet.

Upstairs you will find two good sized double bedrooms, one single bedroom and a family shower room.

To the rear, doors from the conservatory lead you out to a private, sunny rear garden with patio area, perfect for alfresco dining on those warm summer evenings.