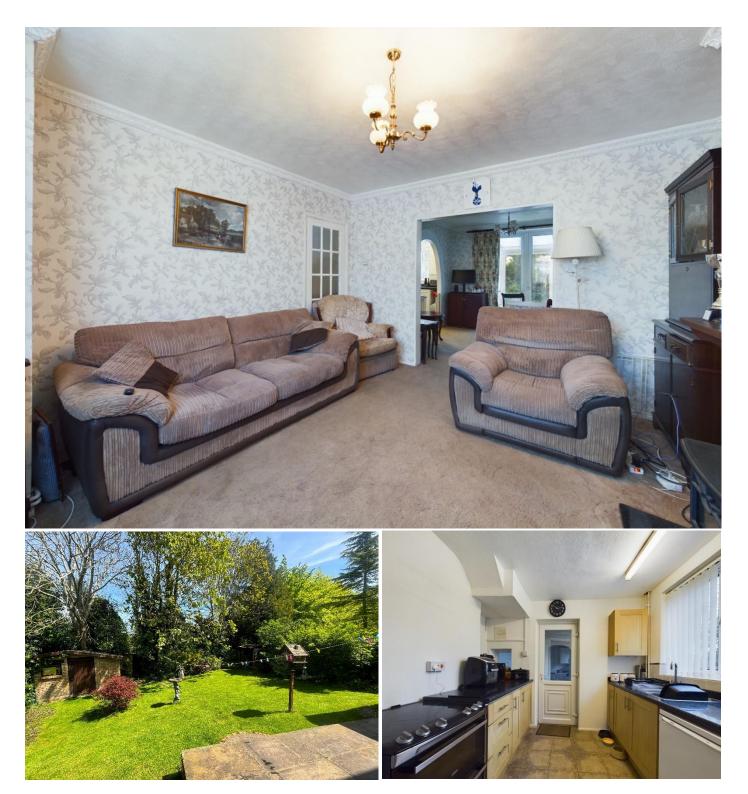

### Guide Price - £425,000

A well presented three bedroom semi-detached family home which is in need of updating. The property is located within a quiet cul-de-sac within the highly regarded town of Princes Risborough and is within walking distance to the local town, schools, amenities and countryside walks.

The property accommodation comprises of the following, entrance hallway, open plan living room / diner with electric fire place and doors opening to the conservatory, separate kitchen, utility room, storage cupbaord as well as a downstairs toilet.

Upstairs you will find two good sized double bedrooms, one single bedroom and a family shower room.

To the rear, doors from the conservatory lead you out to a private, sunny rear garden with patio area, perfect for alfresco dining on those warm summer evenings.