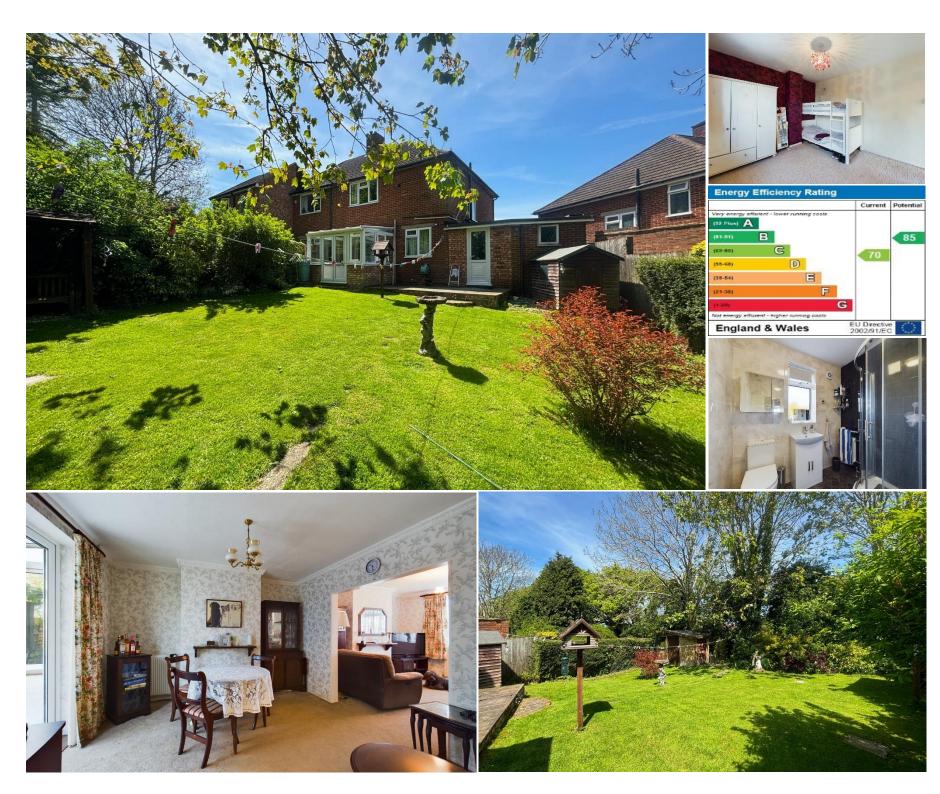

Upstairs you will find two good sized double bedrooms, one single bedroom and a family shower room.

To the rear, doors from the conservatory lead you out to a private, sunny rear garden with patio area, perfect for alfresco dining on those warm summer evenings.

To the front you will find a front garden and on street parking. The front garden could easily be turned into a driveway if required.

Other notable features include, mains gas central heating system, double glazed windows throughout and loft storage space.

EPC RATING - C