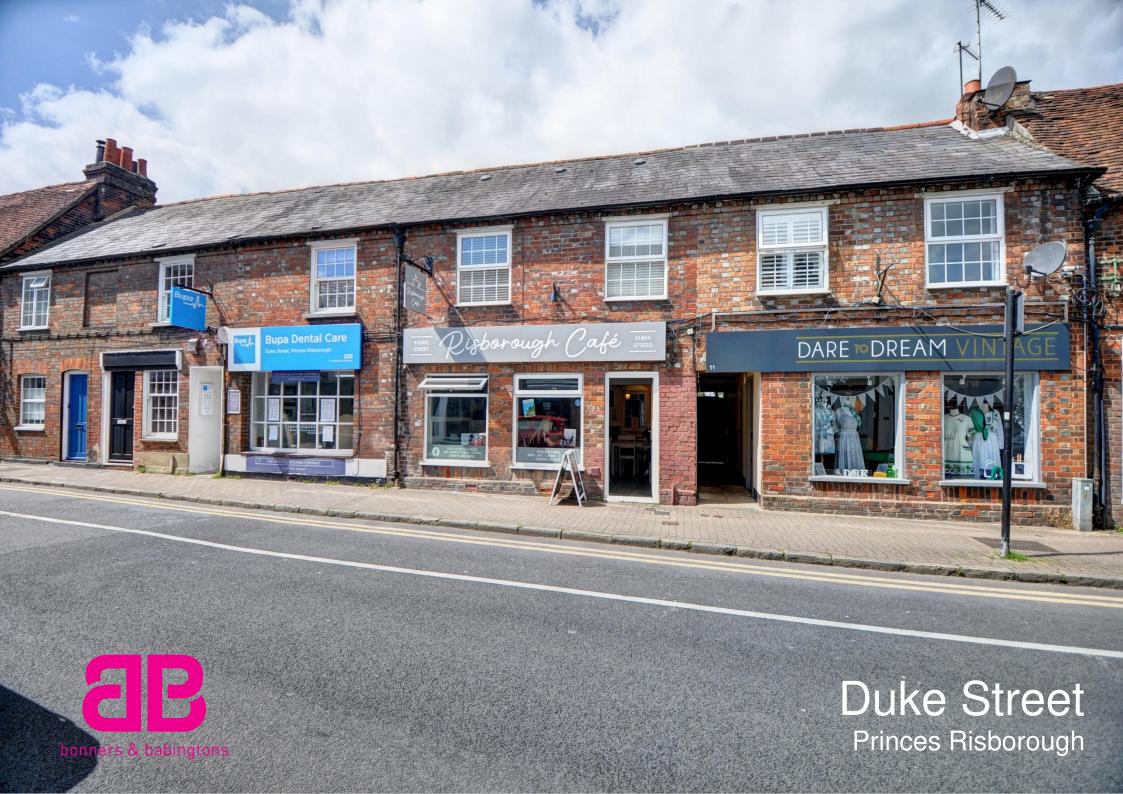

## Duke Street Princes Risborough Buckinghamshire HP27 0AT

Guide Price - £225,000

An extremely well presented apartment with accommodation arranged over two floors. Situated with in the heart of Princes Risborough. Two Bedrooms, Living Room, Kitchen and Shower Room. The property also has the benefit of a rear garden (conditions apply). The property is sold without an onward chain.

Constructed above a parade of shops this first floor apartment offers peasant and economical accommodation. Access to the property is via a stairway to its own Front Door. Small Entrance Hall, Living room, Kitchen, Shower room. Bedroom. From the living room there is a staircase that then leads to the Main Bedroom. At the rear there is a well presented garden with two storage shed one with light and power. Agents Note the rear garden is leased to the property and a small charge is payable per month. The property itself enjoys a recently extended lease of 125 years.

## Princes Risborough

The attractive market town of Princes Risborough offers a post office, a leisure centre and a good range of local shops including a Tesco, Marks & Spencer Simply Food and Costa Coffee. Further. more comprehensive leisure and shopping facilities can be found in High Wycombe, Aylesbury and Oxford all within easy reach. Excellent schooling is provided locally with a good choice of private and state schools close by including grammar in High schools Wycombe and Aylesbury. There is access to the motorway for M40 London and the Midlands just 6 miles away (J6) and Princes Risborough station offers an excellent main line rail service to London (Marylebone - 35 minutes) and Midlands.