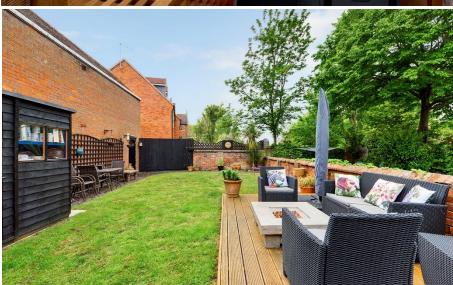

## Duke Street Princes Risborough Buckinghamshire HP27 0AT

Guide Price - £225,000

An extremely well presented apartment with accommodation arranged over two floors. Situated with in the heart of Princes Risborough. Two Bedrooms, Living Room, Kitchen and Shower Room. The property also has the benefit of a rear garden (conditions apply). The property is sold without an onward chain.

Constructed above a parade of shops this first floor apartment offers peasant and economical accommodation. Access to the property is via a stairway to its own Front Door. Small Entrance Hall, Living room, Kitchen, Shower room. Bedroom. From the living room there is a staircase that then leads to the Main Bedroom. At the rear there is a well presented garden with two storage shed one with light and power. Agents Note the rear garden is leased to the property and a small charge is payable per month. The property itself enjoys a recently extended lease of 125 years.