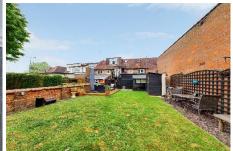

## Duke Street Princes Risborough Buckinghamshire HP27 0AT

Guide Price - £225,000

An extremely well presented apartment with accommodation arranged over two floors. Situated with in the heart of Princes Risborough. Two Bedrooms, Living Room, Kitchen and Shower Room. The property also has the benefit of a rear garden (conditions apply). The property is sold without an onward chain.

Constructed above a parade of shops this first floor apartment offers peasant and economical accommodation. Access to the property is via a stairway to its own Front Door. Small Entrance Hall, Living room, Kitchen, Shower room. Bedroom. From the living room there is a staircase that then leads to the Main Bedroom. At the rear there is a well presented garden with two storage shed one with light and power. Agents Note the rear garden is leased to the property and a small charge is payable per month. The property itself enjoys a recently extended lease of 125 years.