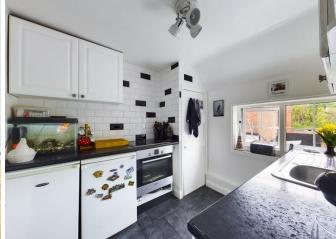

## Duke Street Princes Risborough Buckinghamshire HP27 0AT

Guide Price - £225,000

An extremely well presented apartment with accommodation arranged over two floors. Situated with in the heart of Princes Risborough. Two Bedrooms, Living Room, Kitchen and Shower Room. The property also has the benefit of a rear garden (conditions apply). The property is sold without an onward chain.

Constructed above a parade of shops this first floor apartment offers peasant and economical accommodation. Access to the property is via a stairway to its own Front Door. Small Entrance Hall, Living room, Kitchen, Shower room. Bedroom. From the living room there is a staircase that then leads to the Main Bedroom. At the rear there is a well presented garden with two storage shed one with light and power. Agents Note the rear garden is leased to the property and a small charge is payable per month. The property itself enjoys a recently extended lease of 125 years.